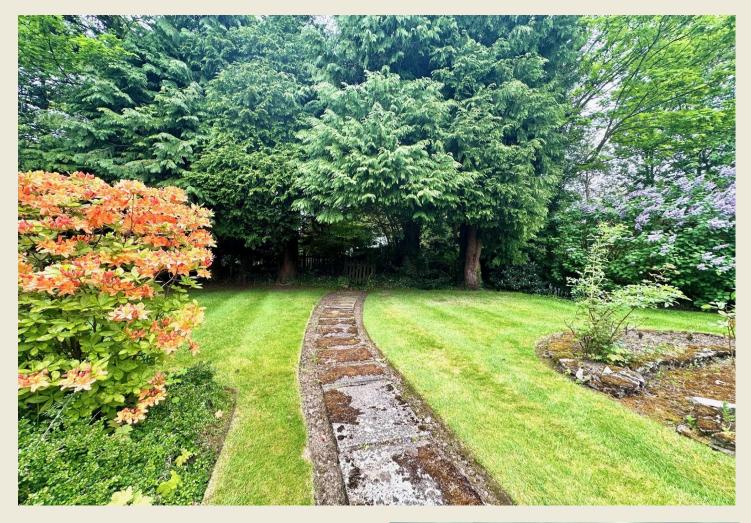

Timber gate opening to the outstanding large rear garden which is mature & of an excellent size. Predominantly laid to lawn there are various specimen shrubs & plants, plus paved pathway with patio.