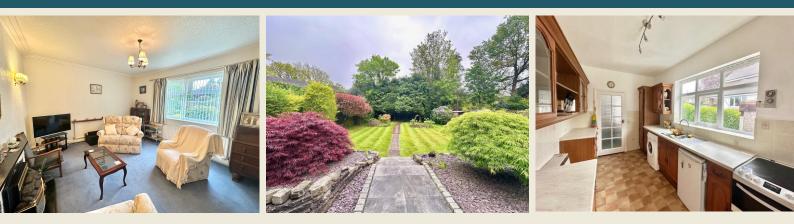

THE ACCOMMODATION:-With approximate dimensions, comprises;

ENTRANCE PORCH

CLOAKS WC

DINING ROOM (10'11 x 9'6)

LIVING ROOM (15'9 x 12'10)

KITCHEN (15'6 × 8'0)

REAR PORCH

INNER HALL

BATHROOM

BEDROOM ONE (12'6 x 11'6)

BEDROOM TWO (17'9 x 9'6)

BEDROOM THREE (11'6 x 7'7)

Timber gate opening to the outstanding large rear garden which is mature & of an excellent size. Predominantly laid to lawn there are various specimen shrubs & plants, plus paved pathway with patio.