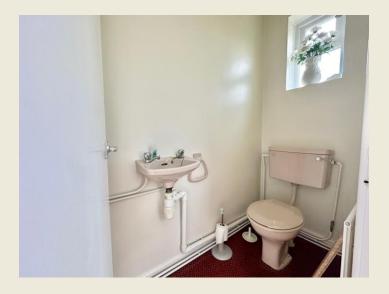

THE ACCOMMODATION:-With approximate dimensions, comprises;

ENTRANCE PORCH

CLOAKS WC

DINING ROOM (10'11 x 9'6)

LIVING ROOM (15'9 x 12'10)

KITCHEN (15'6 × 8'0)

REAR PORCH

INNER HALL