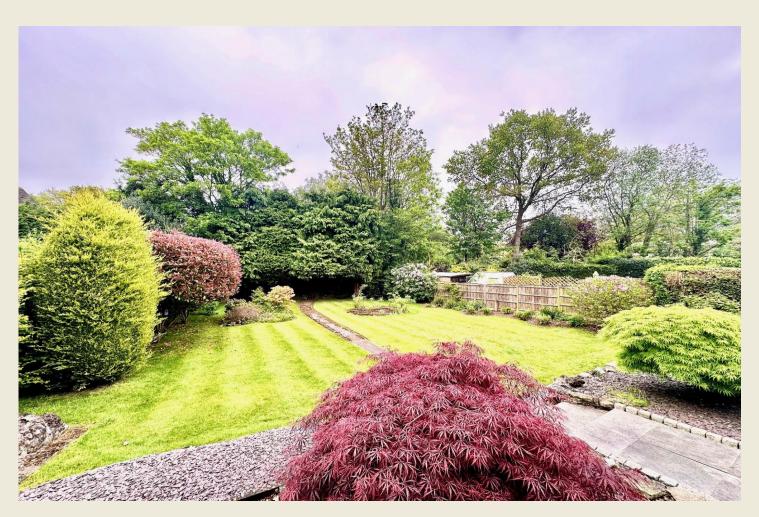

Timber gate opening to the outstanding large rear garden which is mature & of an excellent size. Predominantly laid to lawn there are various specimen shrubs & plants, plus paved pathway with patio.