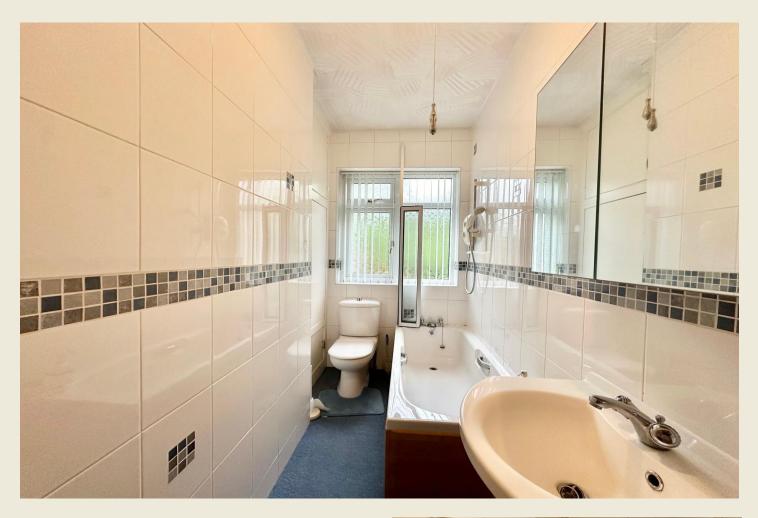

BATHROOM

BEDROOM ONE (12'6 x 11'6)

BEDROOM TWO (17'9 x 9'6)

BEDROOM THREE (11'6 x 7'7)