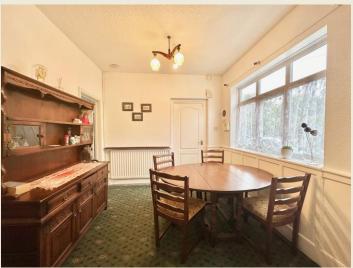

THE ACCOMMODATION:-With approximate dimensions, comprises;

ENTRANCE PORCH

CLOAKS WC

DINING ROOM (10'11 x 9'6)

LIVING ROOM (15'9 x 12'10)

KITCHEN (15'6 × 8'0)

REAR PORCH

INNER HALL