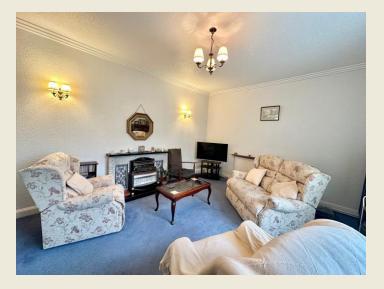

THE ACCOMMODATION:-With approximate dimensions, comprises;

ENTRANCE PORCH

CLOAKS WC

DINING ROOM (10'11 x 9'6)

LIVING ROOM (15'9 x 12'10)

KITCHEN (15'6 × 8'0)

REAR PORCH

INNER HALL