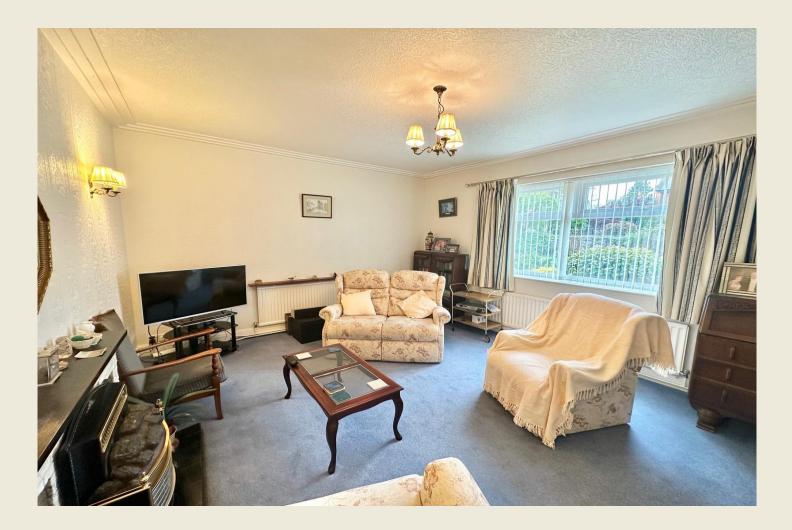

THE ACCOMMODATION:-With approximate dimensions, comprises;

ENTRANCE PORCH

CLOAKS WC

DINING ROOM (10'11 x 9'6)

LIVING ROOM (15'9 x 12'10)

KITCHEN (15'6 × 8'0)

REAR PORCH

INNER HALL