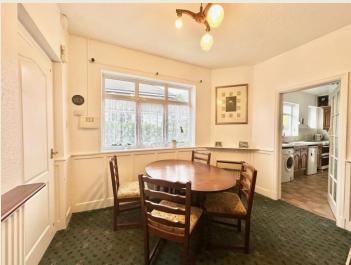

THE ACCOMMODATION:-With approximate dimensions, comprises;

ENTRANCE PORCH

CLOAKS WC

DINING ROOM (10'11 x 9'6)

LIVING ROOM (15'9 x 12'10)

KITCHEN (15'6 × 8'0)

REAR PORCH

INNER HALL