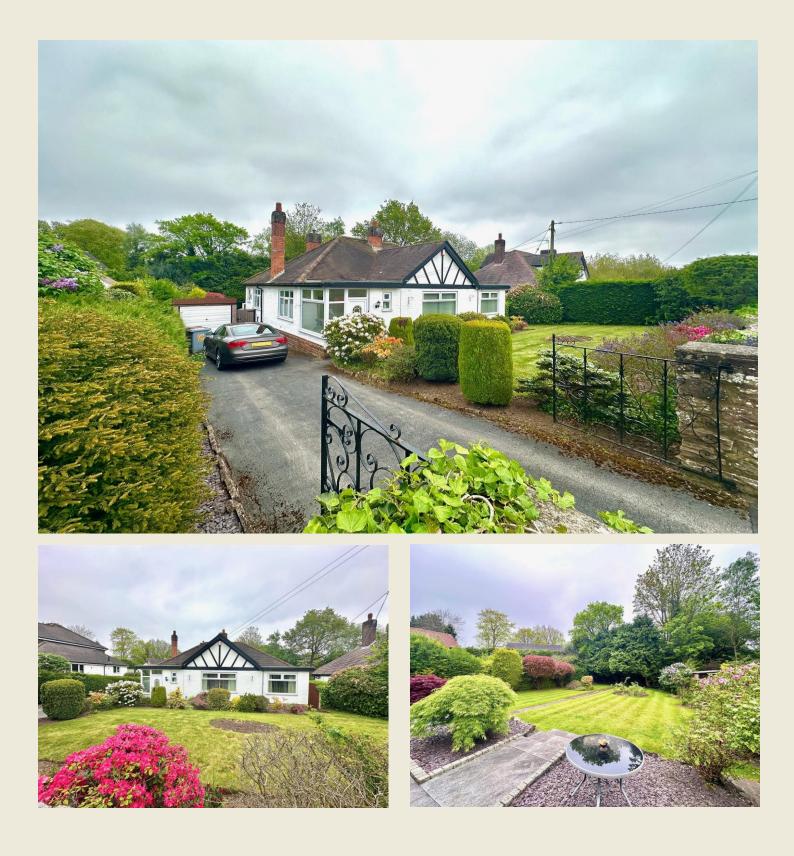

#### EXTERIOR

The property stands wonderfully back from the mature established road with a pleasant wall & attractive planting with lawn. There is an extensive gated driveway which provides off road parking together with the single garage.

Timber gate opening to the outstanding large rear garden which is mature & of an excellent size. Predominantly laid to lawn there are various specimen shrubs & plants, plus paved pathway with patio.