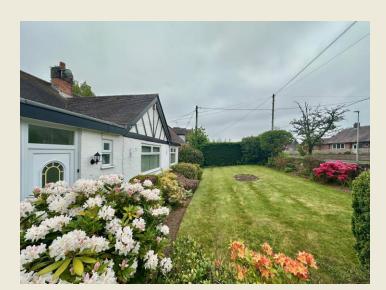

#### EXTERIOR

The property stands wonderfully back from the mature established road with a pleasant wall & attractive planting with lawn. There is an extensive gated driveway which provides off road parking together with the single garage.