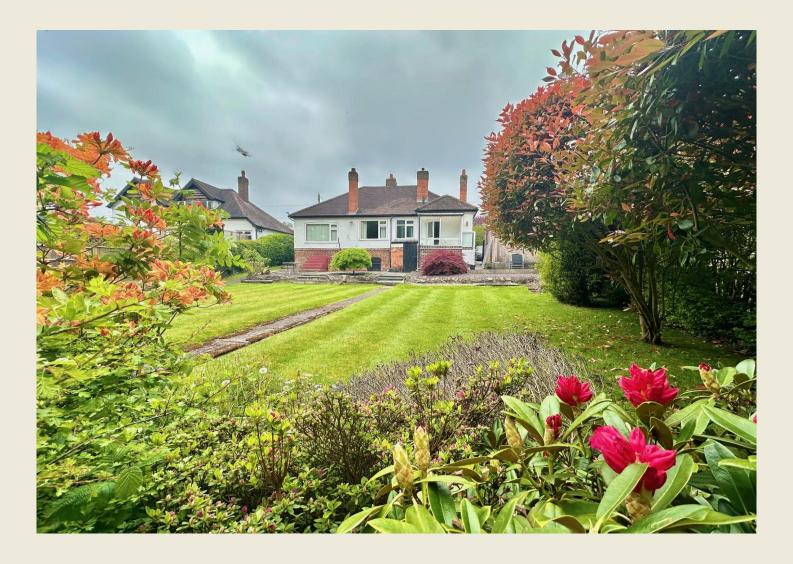

Timber gate opening to the outstanding large rear garden which is mature & of an excellent size. Predominantly laid to lawn there are various specimen shrubs & plants, plus paved pathway with patio.