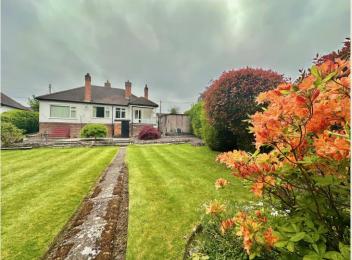

#### EXTERIOR

The property stands wonderfully back from the mature established road with a pleasant wall & attractive planting with lawn. There is an extensive gated driveway which provides off road parking together with the single garage.

Timber gate opening to the outstanding large rear garden which is mature & of an excellent size. Predominantly laid to lawn there are various specimen shrubs & plants, plus paved pathway with patio.