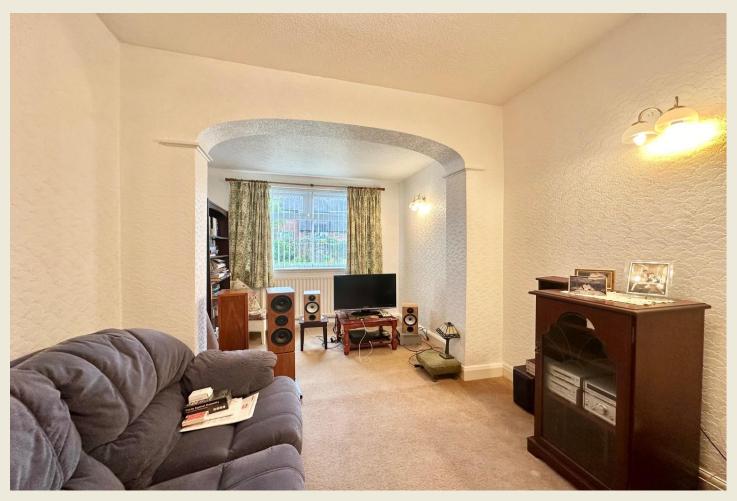

THE ACCOMMODATION:-With approximate dimensions, comprises;

ENTRANCE PORCH

CLOAKS WC

DINING ROOM (10'11 x 9'6)

LIVING ROOM (15'9 x 12'10)

KITCHEN (15'6 × 8'0)

REAR PORCH

INNER HALL