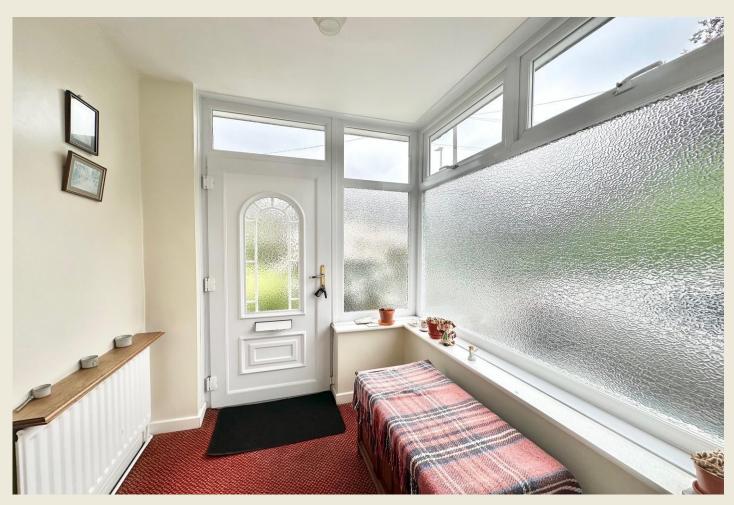

THE ACCOMMODATION:-With approximate dimensions, comprises;

ENTRANCE PORCH

CLOAKS WC

DINING ROOM (10'11 x 9'6)

LIVING ROOM (15'9 x 12'10)

KITCHEN (15'6 × 8'0)

REAR PORCH

INNER HALL