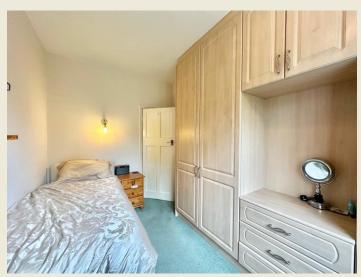

BATHROOM

BEDROOM ONE (12'6 x 11'6)

BEDROOM TWO (17'9 x 9'6)

BEDROOM THREE (11'6 x 7'7)