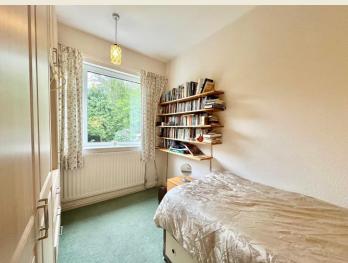

BATHROOM

BEDROOM ONE (12'6 x 11'6)

BEDROOM TWO (17'9 x 9'6)

BEDROOM THREE (11'6 x 7'7)