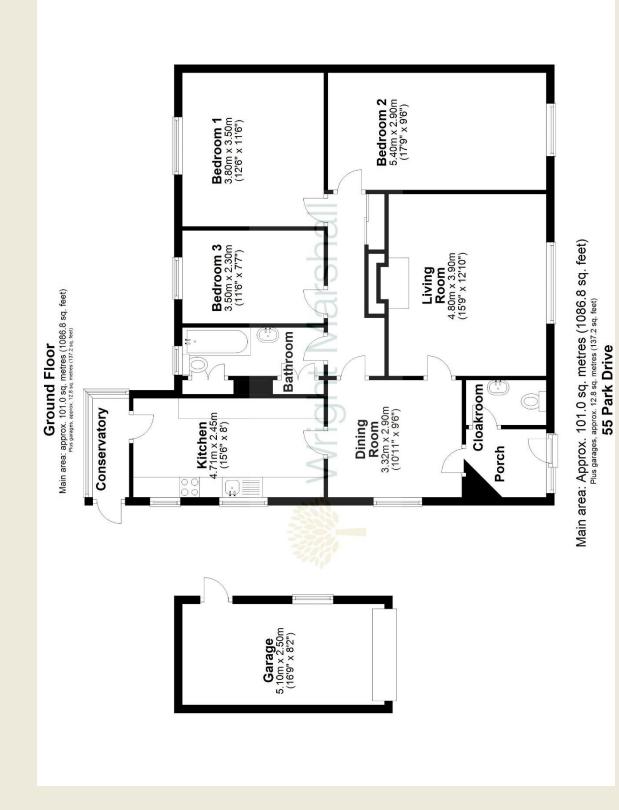

Briefly comprising; Entrance Porch, Cloaks WC, Dining Room, Living Room, Kitchen. Inner Hall, Bedroom One, Bedroom Two, Bedroom Three, Bathroom.

Situated within a highly sought after location with a glorious 'leafy' outlook beyond the rear garden, there is plenty of opportunity for buyers to reconfigure, extend or perhaps look to add a first floor to the existing dwelling, subject to any necessary consents & investigations etc.

THE ACCOMMODATION:-With approximate dimensions, comprises;

ENTRANCE PORCH

CLOAKS WC

DINING ROOM (10'11 x 9'6)

LIVING ROOM (15'9 x 12'10)

KITCHEN (15'6 × 8'0)

REAR PORCH

INNER HALL

BATHROOM

BEDROOM ONE (12'6 x 11'6)

BEDROOM TWO (17'9 x 9'6)

BEDROOM THREE (11'6 x 7'7)

#### DETACHED GARAGE (16'9 x 8'2)

EPC RATING: D