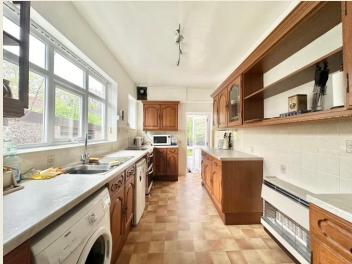

THE ACCOMMODATION:-With approximate dimensions, comprises;

ENTRANCE PORCH

CLOAKS WC

DINING ROOM (10'11 x 9'6)

LIVING ROOM (15'9 x 12'10)

KITCHEN (15'6 × 8'0)

REAR PORCH

INNER HALL