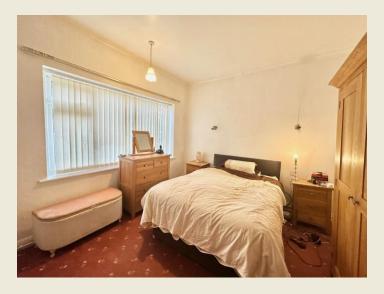

BATHROOM

BEDROOM ONE (12'6 x 11'6)

BEDROOM TWO (17'9 x 9'6)

BEDROOM THREE (11'6 x 7'7)