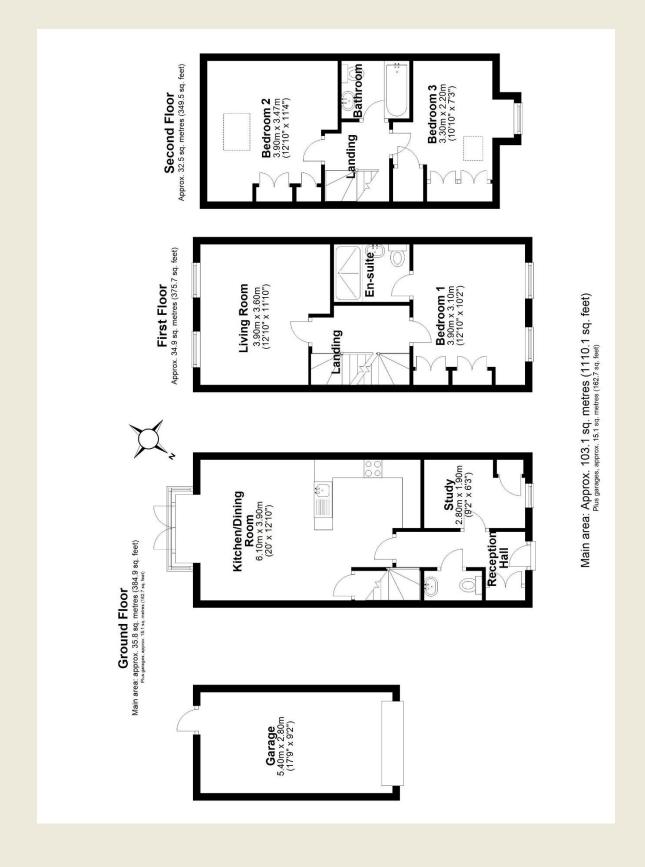

The magnificent naturally light open plan Kitchen Dining Family Room is ideal for entertaining guests or simply relaxing after a long day. The property features three well proportioned double bedrooms together with an additional flexible ground floor room providing bedroom four or for those in need of a home office or hobby room. Built in 2015, this property combines the appeal of a new build with the charm of a well-established neighbourhood. Whether you are looking for a place to call home or an investment opportunity, this house on Heron Way is sure to impress. Overall the property briefly comprises; Entrance Hall with storage cupboard, Cloaks WC, Office / Bedroom Four / Playroom, Open Plan Kitchen Dining Family Room.

First Floor Landing, Living Room, Master Bedroom One & Ensuite Shower Room.

Second Floor Landing, Bedroom Two, Bedroom Three, Bathroom. Single Garage & Driveway.

Lawned Frontage with delightful outlook over a designated 'green space' & a fully enclosed maintained garden to the rear with lawn, patio & planting. UPVC D.G. & Gas C.H.

With approximate dimensions, comprises;

ENTRANCE HALL

**CLOAKS WC** 

KITCHEN DINING FAMILY ROOM (20'0 x 12'10)

BEDROOM FOUR / OFFICE / PLAYROOM (9'2 x 6'3)

FIRST FLOOR LANDING
LIVING ROOM (12'10 x 11'10)

MASTER BEDROOM ONE (12'10 x 10'2)

ENSUITE SHOWER ROOM

SECOND FLOOR LANDING

FAMILY BATHROOM

BEDROOM TWO (12'10 x 11'4)

BEDROOM THREE (10'10 x 7'3)

SINGLE GARAGE (17'9  $\times$  9'2) with up & over door. Personal door to the rear garden.

Timber gate opening to the enclosed rear garden (ideal for children & pets) being lawned & enjoying a good size paved entertaining space. Attractive planting.