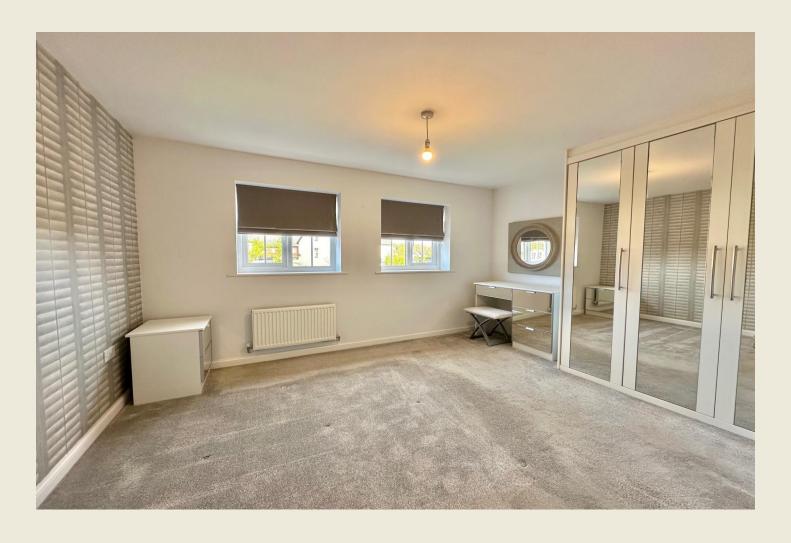

First Floor Landing, Living Room, Master Bedroom One & Ensuite Shower Room.

Second Floor Landing, Bedroom Two, Bedroom Three, Bathroom. Single Garage & Driveway.

Lawned Frontage with delightful outlook over a designated 'green space' & a fully enclosed maintained garden to the rear with lawn, patio & planting. UPVC D.G. & Gas C.H.

With approximate dimensions, comprises;

ENTRANCE HALL

**CLOAKS WC** 

KITCHEN DINING FAMILY ROOM (20'0 x 12'10)

BEDROOM FOUR / OFFICE / PLAYROOM (9'2 x 6'3)

FIRST FLOOR LANDING
LIVING ROOM (12'10 x 11'10)

MASTER BEDROOM ONE (12'10 x 10'2)