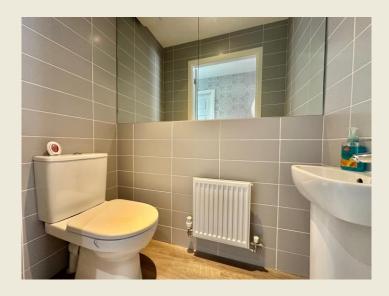

With approximate dimensions, comprises;

ENTRANCE HALL

**CLOAKS WC** 

KITCHEN DINING FAMILY ROOM (20'0 x 12'10)

BEDROOM FOUR / OFFICE / PLAYROOM (9'2 x 6'3)

FIRST FLOOR LANDING
LIVING ROOM (12'10 x 11'10)

MASTER BEDROOM ONE (12'10 x 10'2)