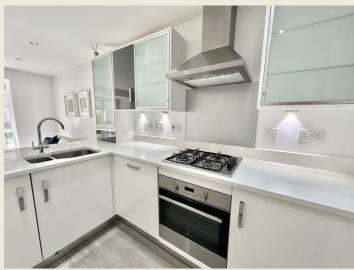

The magnificent naturally light open plan Kitchen Dining Family Room is ideal for entertaining guests or simply relaxing after a long day. The property features three well proportioned double bedrooms together with an additional flexible ground floor room providing bedroom four or for those in need of a home office or hobby room. Built in 2015, this property combines the appeal of a new build with the charm of a well-established neighbourhood. Whether you are looking for a place to call home or an investment opportunity, this house on Heron Way is sure to impress. Overall the property briefly comprises; Entrance Hall with storage cupboard, Cloaks WC, Office / Bedroom Four / Playroom, Open Plan Kitchen Dining Family Room.

With approximate dimensions, comprises;

ENTRANCE HALL

**CLOAKS WC** 

KITCHEN DINING FAMILY ROOM (20'0 x 12'10)

BEDROOM FOUR / OFFICE / PLAYROOM (9'2 x 6'3)

FIRST FLOOR LANDING
LIVING ROOM (12'10 x 11'10)

MASTER BEDROOM ONE (12'10 x 10'2)