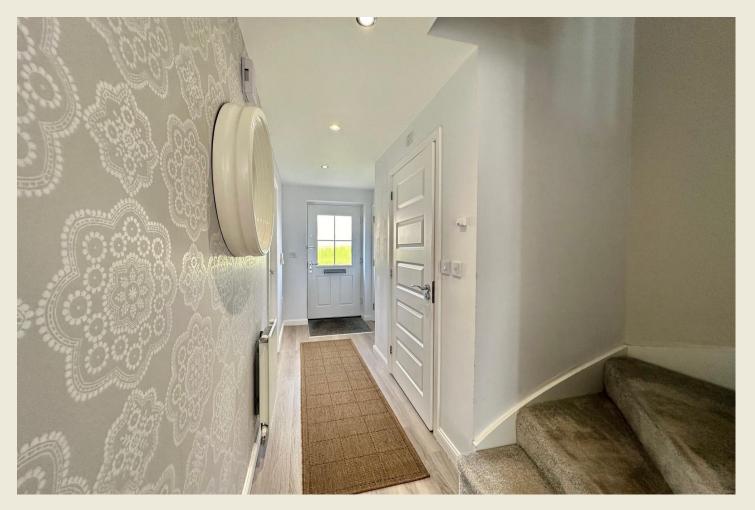

With approximate dimensions, comprises;

ENTRANCE HALL

**CLOAKS WC** 

KITCHEN DINING FAMILY ROOM (20'0 x 12'10)

BEDROOM FOUR / OFFICE / PLAYROOM (9'2 x 6'3)

FIRST FLOOR LANDING
LIVING ROOM (12'10 x 11'10)

MASTER BEDROOM ONE (12'10 x 10'2)