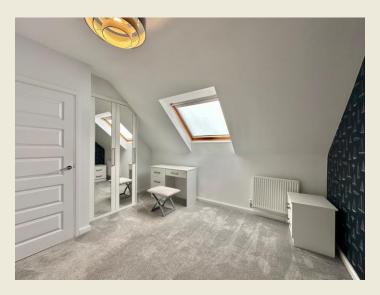

With approximate dimensions, comprises;

ENTRANCE HALL

**CLOAKS WC** 

KITCHEN DINING FAMILY ROOM (20'0 x 12'10)

BEDROOM FOUR / OFFICE / PLAYROOM (9'2 x 6'3)

FIRST FLOOR LANDING
LIVING ROOM (12'10 x 11'10)

MASTER BEDROOM ONE (12'10 x 10'2)

ENSUITE SHOWER ROOM

SECOND FLOOR LANDING

FAMILY BATHROOM

BEDROOM TWO (12'10 x 11'4)

BEDROOM THREE (10'10 x 7'3)