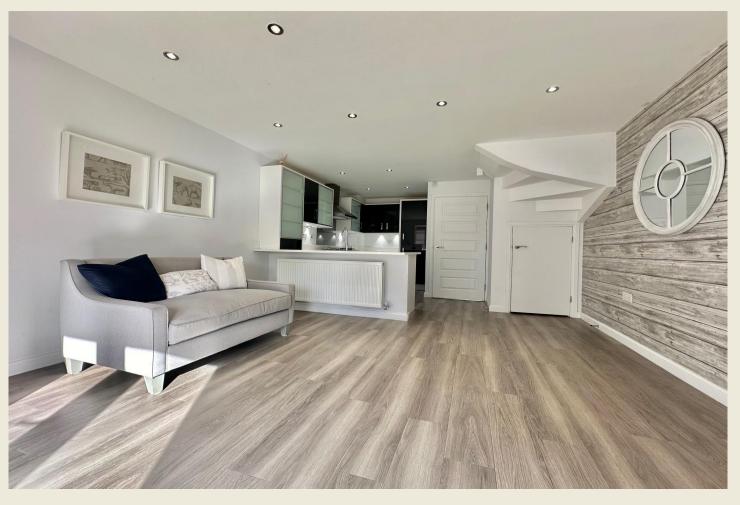

The magnificent naturally light open plan Kitchen Dining Family Room is ideal for entertaining guests or simply relaxing after a long day. The property features three well proportioned double bedrooms together with an additional flexible ground floor room providing bedroom four or for those in need of a home office or hobby room. Built in 2015, this property combines the appeal of a new build with the charm of a well-established neighbourhood. Whether you are looking for a place to call home or an investment opportunity, this house on Heron Way is sure to impress. Overall the property briefly comprises; Entrance Hall with storage cupboard, Cloaks WC, Office / Bedroom Four / Playroom, Open Plan Kitchen Dining Family Room.

First Floor Landing, Living Room, Master Bedroom One & Ensuite Shower Room.

Second Floor Landing, Bedroom Two, Bedroom Three, Bathroom. Single Garage & Driveway.

Lawned Frontage with delightful outlook over a designated 'green space' & a fully enclosed maintained garden to the rear with lawn, patio & planting. UPVC D.G. & Gas C.H.

#### **EXTERIOR**

Standing in a desirable position within 'Malbank Waters' there is a wonderful outlook to the front. Small lawned frontage with pathway to the entrance door & driveway to the side in parallel with the single garage.