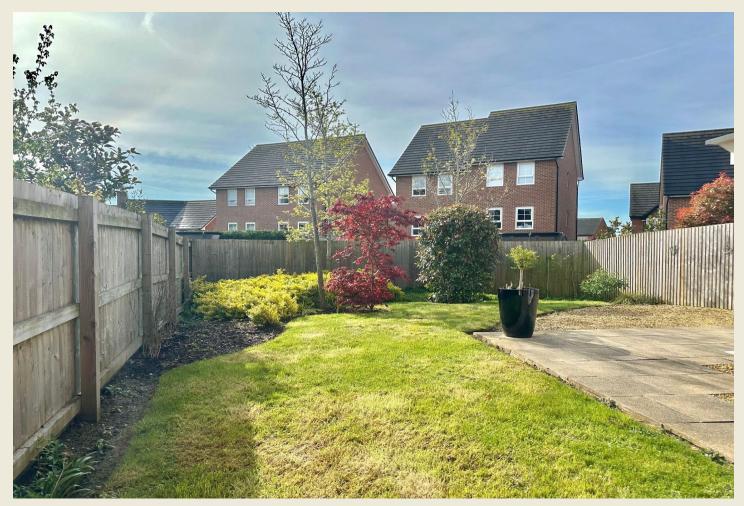

First Floor Landing, Living Room, Master Bedroom One & Ensuite Shower Room.

Second Floor Landing, Bedroom Two, Bedroom Three, Bathroom. Single Garage & Driveway.

Lawned Frontage with delightful outlook over a designated 'green space' & a fully enclosed maintained garden to the rear with lawn, patio & planting. UPVC D.G. & Gas C.H.

SINGLE GARAGE (17'9  $\times$  9'2) with up & over door. Personal door to the rear garden.

Timber gate opening to the enclosed rear garden (ideal for children & pets) being lawned & enjoying a good size paved entertaining space. Attractive planting.