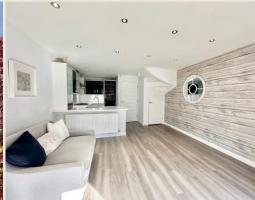

The magnificent naturally light open plan Kitchen Dining Family Room is ideal for entertaining guests or simply relaxing after a long day. The property features three well proportioned double bedrooms together with an additional flexible ground floor room providing bedroom four or for those in need of a home office or hobby room. Built in 2015, this property combines the appeal of a new build with the charm of a well-established neighbourhood. Whether you are looking for a place to call home or an investment opportunity, this house on Heron Way is sure to impress. Overall the property briefly comprises; Entrance Hall with storage cupboard, Cloaks WC, Office / Bedroom Four / Playroom, Open Plan Kitchen Dining Family Room.

First Floor Landing, Living Room, Master Bedroom One & Ensuite Shower Room.

Second Floor Landing, Bedroom Two, Bedroom Three, Bathroom. Single Garage & Driveway.

Lawned Frontage with delightful outlook over a designated 'green space' & a fully enclosed maintained garden to the rear with lawn, patio & planting. UPVC D.G. & Gas C.H.