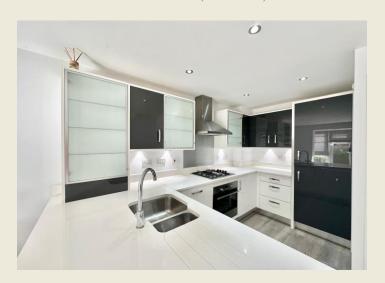

The magnificent naturally light open plan Kitchen Dining Family Room is ideal for entertaining guests or simply relaxing after a long day. The property features three well proportioned double bedrooms together with an additional flexible ground floor room providing bedroom four or for those in need of a home office or hobby room. Built in 2015, this property combines the appeal of a new build with the charm of a well-established neighbourhood. Whether you are looking for a place to call home or an investment opportunity, this house on Heron Way is sure to impress. Overall the property briefly comprises; Entrance Hall with storage cupboard, Cloaks WC, Office / Bedroom Four / Playroom, Open Plan Kitchen Dining Family Room.

With approximate dimensions, comprises;

ENTRANCE HALL

**CLOAKS WC** 

KITCHEN DINING FAMILY ROOM (20'0 x 12'10)

BEDROOM FOUR / OFFICE / PLAYROOM (9'2 x 6'3)

FIRST FLOOR LANDING
LIVING ROOM (12'10 x 11'10)

MASTER BEDROOM ONE (12'10 x 10'2)