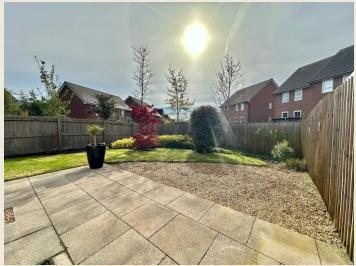

First Floor Landing, Living Room, Master Bedroom One & Ensuite Shower Room.

Second Floor Landing, Bedroom Two, Bedroom Three, Bathroom. Single Garage & Driveway.

Lawned Frontage with delightful outlook over a designated 'green space' & a fully enclosed maintained garden to the rear with lawn, patio & planting. UPVC D.G. & Gas C.H.

SINGLE GARAGE (17'9  $\times$  9'2) with up & over door. Personal door to the rear garden.

Timber gate opening to the enclosed rear garden (ideal for children & pets) being lawned & enjoying a good size paved entertaining space. Attractive planting.