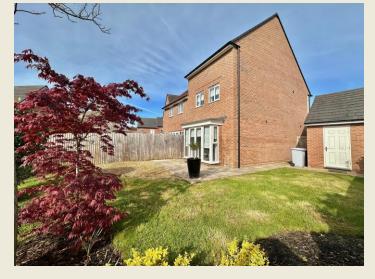

First Floor Landing, Living Room, Master Bedroom One & Ensuite Shower Room.

Second Floor Landing, Bedroom Two, Bedroom Three, Bathroom. Single Garage & Driveway.

Lawned Frontage with delightful outlook over a designated 'green space' & a fully enclosed maintained garden to the rear with lawn, patio & planting. UPVC D.G. & Gas C.H.

SINGLE GARAGE (17'9  $\times$  9'2) with up & over door. Personal door to the rear garden.

Timber gate opening to the enclosed rear garden (ideal for children & pets) being lawned & enjoying a good size paved entertaining space. Attractive planting.