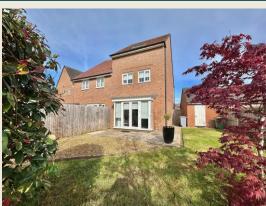

SINGLE GARAGE (17'9  $\times$  9'2) with up & over door. Personal door to the rear garden.

Timber gate opening to the enclosed rear garden (ideal for children & pets) being lawned & enjoying a good size paved entertaining space. Attractive planting.