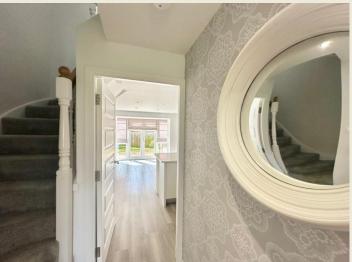

With approximate dimensions, comprises;

ENTRANCE HALL

**CLOAKS WC** 

KITCHEN DINING FAMILY ROOM (20'0 x 12'10)

BEDROOM FOUR / OFFICE / PLAYROOM (9'2 x 6'3)

FIRST FLOOR LANDING
LIVING ROOM (12'10 x 11'10)

MASTER BEDROOM ONE (12'10 x 10'2)