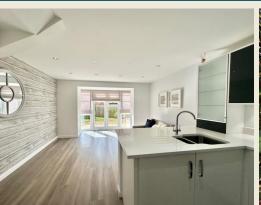

The magnificent naturally light open plan Kitchen Dining Family Room is ideal for entertaining guests or simply relaxing after a long day. The property features three well proportioned double bedrooms together with an additional flexible ground floor room providing bedroom four or for those in need of a home office or hobby room. Built in 2015, this property combines the appeal of a new build with the charm of a well-established neighbourhood. Whether you are looking for a place to call home or an investment opportunity, this house on Heron Way is sure to impress. Overall the property briefly comprises; Entrance Hall with storage cupboard, Cloaks WC, Office / Bedroom Four / Playroom, Open Plan Kitchen Dining Family Room.

With approximate dimensions, comprises;

ENTRANCE HALL

**CLOAKS WC** 

KITCHEN DINING FAMILY ROOM (20'0 x 12'10)

BEDROOM FOUR / OFFICE / PLAYROOM (9'2 x 6'3)

FIRST FLOOR LANDING
LIVING ROOM (12'10 x 11'10)

MASTER BEDROOM ONE (12'10 x 10'2)