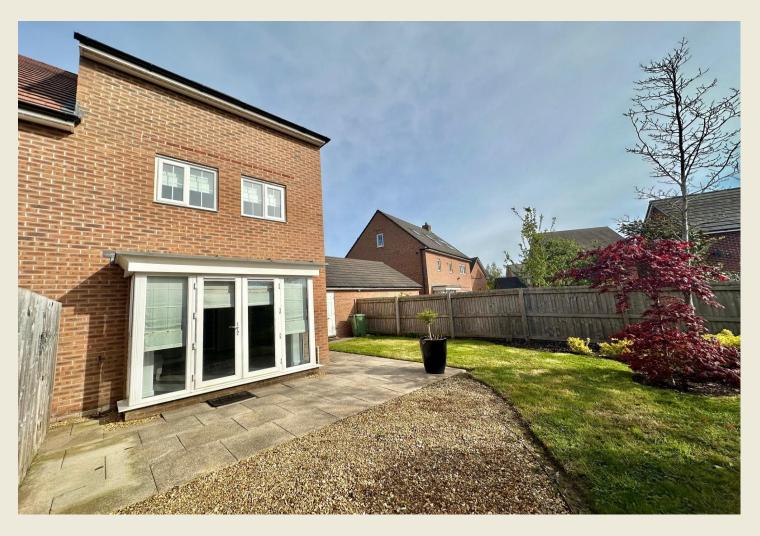

#### **EXTERIOR**

Standing in a desirable position within 'Malbank Waters' there is a wonderful outlook to the front. Small lawned frontage with pathway to the entrance door & driveway to the side in parallel with the single garage.

SINGLE GARAGE (17'9  $\times$  9'2) with up & over door. Personal door to the rear garden.

Timber gate opening to the enclosed rear garden (ideal for children & pets) being lawned & enjoying a good size paved entertaining space. Attractive planting.