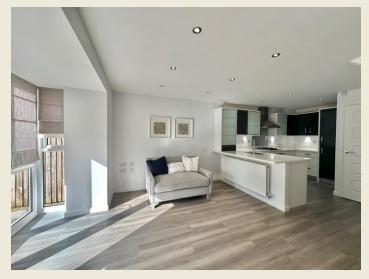

The magnificent naturally light open plan Kitchen Dining Family Room is ideal for entertaining guests or simply relaxing after a long day. The property features three well proportioned double bedrooms together with an additional flexible ground floor room providing bedroom four or for those in need of a home office or hobby room. Built in 2015, this property combines the appeal of a new build with the charm of a well-established neighbourhood. Whether you are looking for a place to call home or an investment opportunity, this house on Heron Way is sure to impress. Overall the property briefly comprises; Entrance Hall with storage cupboard, Cloaks WC, Office / Bedroom Four / Playroom, Open Plan Kitchen Dining Family Room.

First Floor Landing, Living Room, Master Bedroom One & Ensuite Shower Room.

Second Floor Landing, Bedroom Two, Bedroom Three, Bathroom. Single Garage & Driveway.

Lawned Frontage with delightful outlook over a designated 'green space' & a fully enclosed maintained garden to the rear with lawn, patio & planting. UPVC D.G. & Gas C.H.