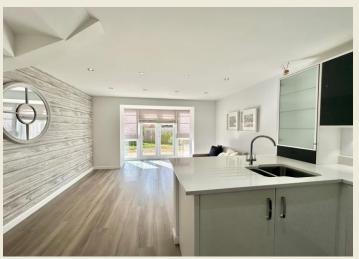

The magnificent naturally light open plan Kitchen Dining Family Room is ideal for entertaining guests or simply relaxing after a long day. The property features three well proportioned double bedrooms together with an additional flexible ground floor room providing bedroom four or for those in need of a home office or hobby room. Built in 2015, this property combines the appeal of a new build with the charm of a well-established neighbourhood. Whether you are looking for a place to call home or an investment opportunity, this house on Heron Way is sure to impress. Overall the property briefly comprises; Entrance Hall with storage cupboard, Cloaks WC, Office / Bedroom Four / Playroom, Open Plan Kitchen Dining Family Room.

With approximate dimensions, comprises;

ENTRANCE HALL

**CLOAKS WC** 

KITCHEN DINING FAMILY ROOM (20'0 x 12'10)

BEDROOM FOUR / OFFICE / PLAYROOM (9'2 x 6'3)

FIRST FLOOR LANDING
LIVING ROOM (12'10 x 11'10)

MASTER BEDROOM ONE (12'10 x 10'2)