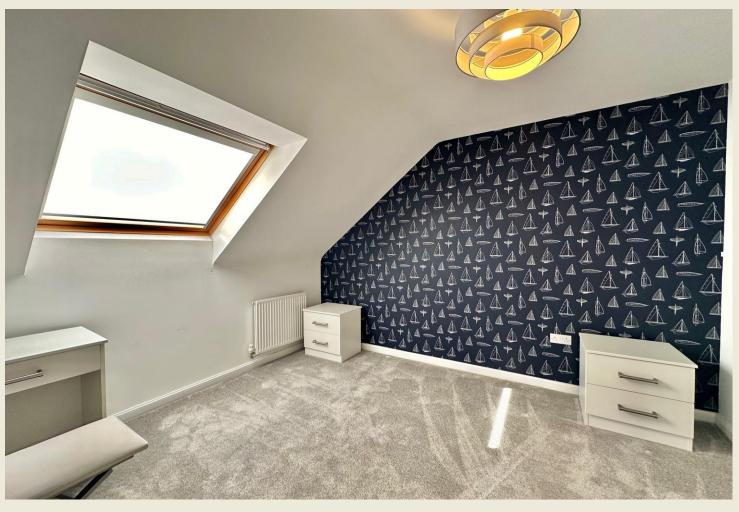

With approximate dimensions, comprises;

ENTRANCE HALL

**CLOAKS WC** 

KITCHEN DINING FAMILY ROOM (20'0 x 12'10)

BEDROOM FOUR / OFFICE / PLAYROOM (9'2 x 6'3)

FIRST FLOOR LANDING
LIVING ROOM (12'10 x 11'10)

MASTER BEDROOM ONE (12'10 x 10'2)

ENSUITE SHOWER ROOM

SECOND FLOOR LANDING

FAMILY BATHROOM

BEDROOM TWO (12'10 x 11'4)

BEDROOM THREE (10'10 x 7'3)