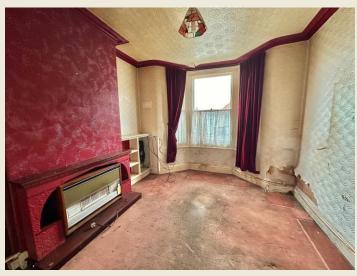

THE ACCOMMODATION:-With approximate dimensions, comprises;

ENTRANCE HALL

LIVING ROOM (11'2 max x 10'10)

DINING ROOM (13'5 max x 11'2)

KITCHEN (14'5 x 8'2)

FIRST FLOOR LANDING

BEDROOM ONE (11'2 x 13'1)

BATHROOM (5'7 x 5'3)