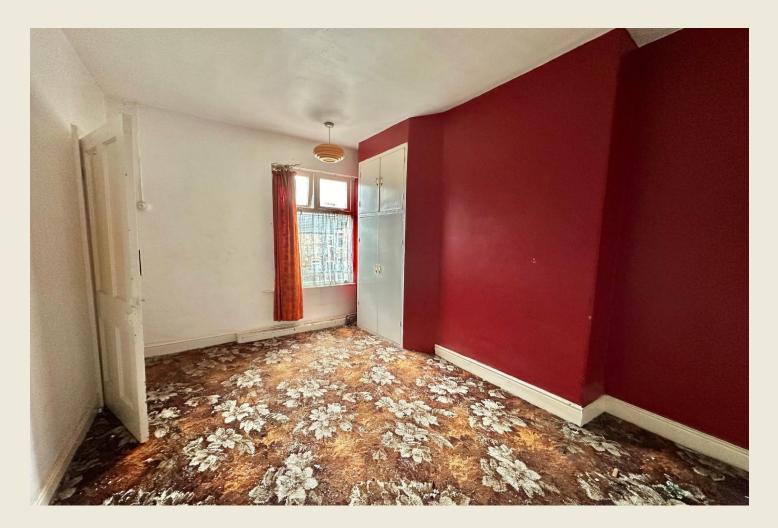

THE ACCOMMODATION:-With approximate dimensions, comprises;

ENTRANCE HALL

LIVING ROOM (11'2 max x 10'10)

DINING ROOM (13'5 max x 11'2)

KITCHEN (14'5 x 8'2)

FIRST FLOOR LANDING

BEDROOM ONE (11'2 x 13'1)

BATHROOM (5'7 x 5'3)

#### BEDROOM TWO (13'5 x 9'2)

BEDROOM THREE (10'8 × 8'2)

EXTERIOR Frontage & rear yard with outhouse.

EPC RATING: C

COUNCIL TAX BAND: A