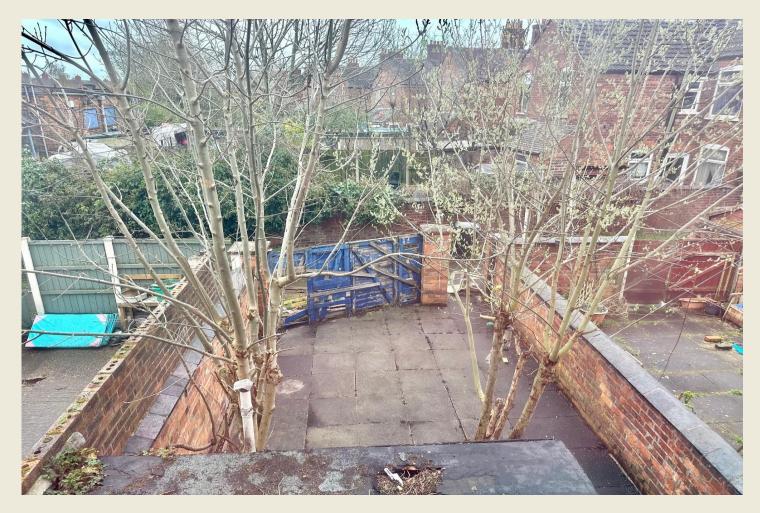

#### BEDROOM TWO (13'5 x 9'2)

BEDROOM THREE (10'8 × 8'2)

EXTERIOR Frontage & rear yard with outhouse.

EPC RATING: C

COUNCIL TAX BAND: A