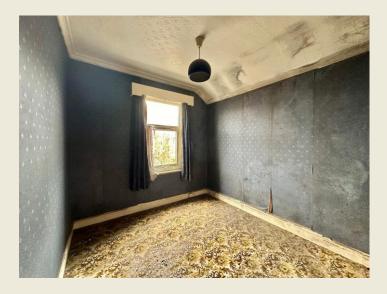

THE ACCOMMODATION:-With approximate dimensions, comprises;

ENTRANCE HALL

LIVING ROOM (11'2 max x 10'10)

DINING ROOM (13'5 max x 11'2)

KITCHEN (14'5 x 8'2)

FIRST FLOOR LANDING

BEDROOM ONE (11'2 x 13'1)

BATHROOM (5'7 x 5'3)

#### BEDROOM TWO (13'5 x 9'2)

BEDROOM THREE (10'8 × 8'2)

EXTERIOR Frontage & rear yard with outhouse.

EPC RATING: C

COUNCIL TAX BAND: A