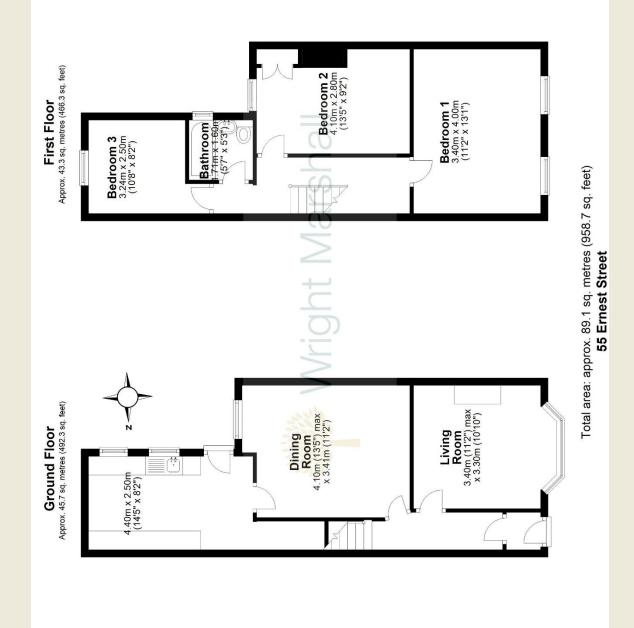

THE ACCOMMODATION:-With approximate dimensions, comprises;

ENTRANCE HALL

LIVING ROOM (11'2 max x 10'10)

DINING ROOM (13'5 max x 11'2)

KITCHEN (14'5 x 8'2)

FIRST FLOOR LANDING

BEDROOM ONE (11'2 x 13'1)

BATHROOM (5'7 x 5'3)

#### BEDROOM TWO (13'5 x 9'2)

BEDROOM THREE (10'8 × 8'2)

EXTERIOR Frontage & rear yard with outhouse.

EPC RATING: C

COUNCIL TAX BAND: A