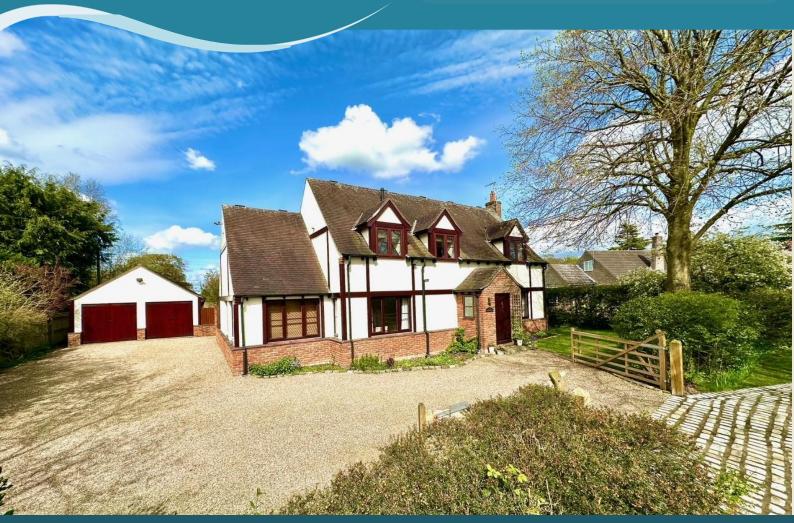

# Wright Marshall

'JASMINE COTTAGE' | CHAPEL LANE | RAVENSMOOR NEAR NANTWICH | CHESHIRE | CW5 8PT | GUIDE PRICE £635,000 - £650,000

# wrightmarshall.co.uk

An enchanting four bedroom, two bathroom country residence encapsulating much character within the timber framed construction yet seamlessly blending all modern conveniences. Nestled amidst a glorious semi rural location adjoining open fields, the fine charming home is meticulously appointed throughout & provides a perfect country life within just 10 minutes away from Nantwich town centre. Close to outstanding walks, the lifestyle here is unsurpassed. This property in summary boasts; Entrance Hall, Cloaks WC, Living Room with stunning fireplace & dual aspect, Kitchen Dining Family Room, Dining Room. First Floor Landing (super view to rear), Master Bedroom One and Ensuite, Bedroom Two, Bedroom Three, Bedroom Four, Family Bathroom. Featuring ample parking for several vehicles (space for motorhomes & caravans etc), ensuring convenience for you and your visitors together with an excellent quality detached double garage.

#### EXTERIOR

Timber double opening gates with reclaimed granite cobble stones opening to the expansive gravelled driveway providing excellent parking for numerous vehicles including motorhomes, caravans etc. Screened by pretty established shrubs & trees, the gardens are an absolute delight with well manicured lawns & richly stocked borders. To the rear accessed via timber gate there is a large lawn and extensive Indian stone paved patio with drainage to the rear providing the most wonderful spot in which to relax & entertain. There is a very pretty vegetable patch with greenhouse & additional seating areas. Quality timber shed.

#### DETACHED DOUBLE GARAGE

Twin timber double opening doors, power & light.