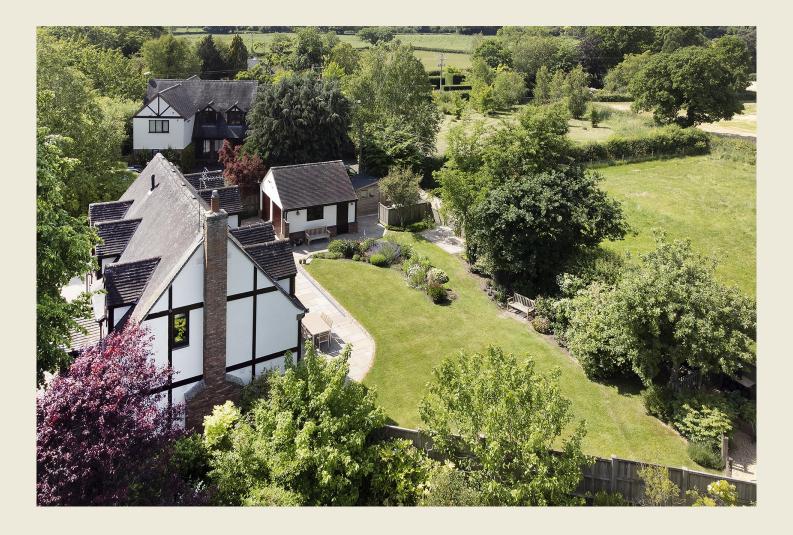

#### EXTERIOR

Timber double opening gates with reclaimed granite cobble stones opening to the expansive gravelled driveway providing excellent parking for numerous vehicles including motorhomes, caravans etc. Screened by pretty established shrubs & trees, the gardens are an absolute delight with well manicured lawns & richly stocked borders. To the rear accessed via timber gate there is a large lawn and extensive Indian stone paved patio with drainage to the rear providing the most wonderful spot in which to relax & entertain. There is a very pretty vegetable patch with greenhouse & additional seating areas. Quality timber shed.

#### DETACHED DOUBLE GARAGE

Twin timber double opening doors, power & light.