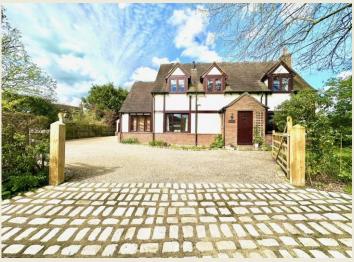

#### EXTERIOR

Timber double opening gates with reclaimed granite cobble stones opening to the expansive gravelled driveway providing excellent parking for numerous vehicles including motorhomes, caravans etc. Screened by pretty established shrubs & trees, the gardens are an absolute delight with well manicured lawns & richly stocked borders. To the rear accessed via timber gate there is a large lawn and extensive Indian stone paved patio with drainage to the rear providing the most wonderful spot in which to relax & entertain. There is a very pretty vegetable patch with greenhouse & additional seating areas. Quality timber shed.