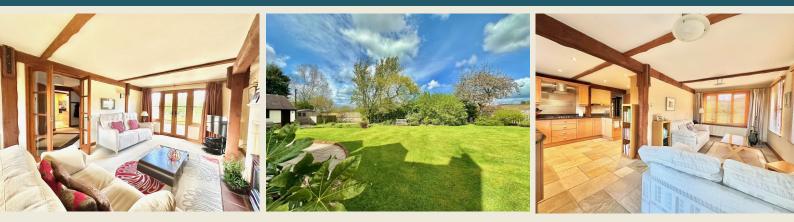

THE ACCOMMODATION:-With approximate dimensions, comprises;

ENTRANCE HALL

CLOAKS WC

A CATA OR CATA OR CALL OF A CALL OF

DINING ROOM (8'9 x 14'11)

LIVING ROOM (19'1 x 12'2)

OPEN PLAN KITCHEN DINING FAMILY ROOM (19'1 max x 20'6 max)

FIRST FLOOR LANDING

FAMILY BATH & SHOWER ROOM (6'8 × 10'8)

MASTER BEDROOM ONE (19'1 x 13'9 max)

ENSUITE SHOWER ROOM

BEDROOM TWO (12'9 x 12'4 max)

BEDROOM THREE (8'10 max x 10'10 max)

BEDROOM FOUR (7'0 x 10'8)

#### EXTERIOR

Timber double opening gates with reclaimed granite cobble stones opening to the expansive gravelled driveway providing excellent parking for numerous vehicles including motorhomes, caravans etc. Screened by pretty established shrubs & trees, the gardens are an absolute delight with well manicured lawns & richly stocked borders. To the rear accessed via timber gate there is a large lawn and extensive Indian stone paved patio with drainage to the rear providing the most wonderful spot in which to relax & entertain. There is a very pretty vegetable patch with greenhouse & additional seating areas. Quality timber shed.