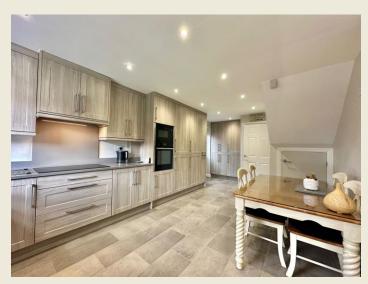

Briefly comprising; Entrance Hall, Cloaks/WC, Living Room, Dining / Sitting Room, recently fitted high specification Kitchen Diner with integrated appliances.
First Floor Landing, Master Bedroom One with Ensuite Shower Room, Bedroom Three with Ensuite Shower Room, Bedroom Five, Family Bathroom.
Second Floor Landing, Bedroom Two with luxurious Ensuite Shower Room, Bedroom Four.
UPVC D.G. & Gas central heating.

THE ACCOMMODATION:-With approximate dimensions, comprises;

ENTRANCE HALL

CLOAKROOM

KITCHEN DINING ROOM

DINING / SITTING ROOM

LIVING ROOM

FIRST FLOOR LANDING

BEDROOM FIVE