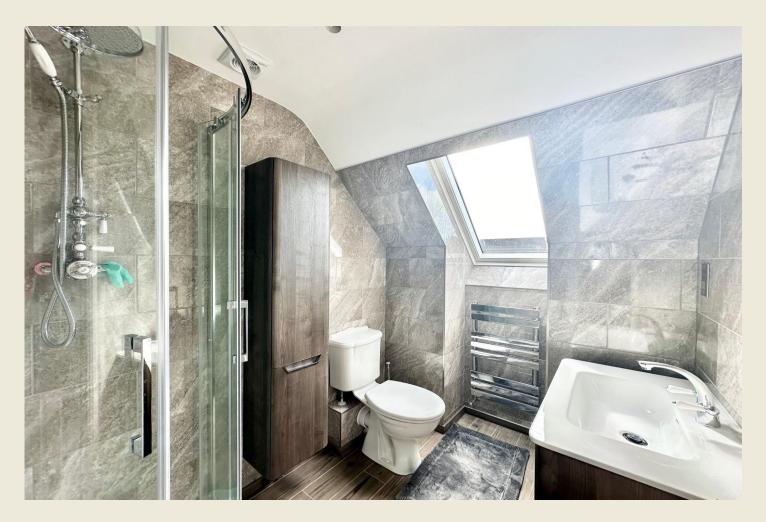

Briefly comprising; Entrance Hall, Cloaks/WC, Living Room, Dining / Sitting Room, recently fitted high specification Kitchen Diner with integrated appliances.
First Floor Landing, Master Bedroom One with Ensuite Shower Room, Bedroom Three with Ensuite Shower Room, Bedroom Five, Family Bathroom.
Second Floor Landing, Bedroom Two with luxurious Ensuite Shower Room, Bedroom Four.
UPVC D.G. & Gas central heating.

MASTER BEDROOM ONE

ENSUITE SHOWER ROOM

ENSUITE SHOWER ROOM

SECOND FLOOR LANDING

**BEDROOM TWO** 

LUXURIOUS ENSUITE SHOWER ROOM