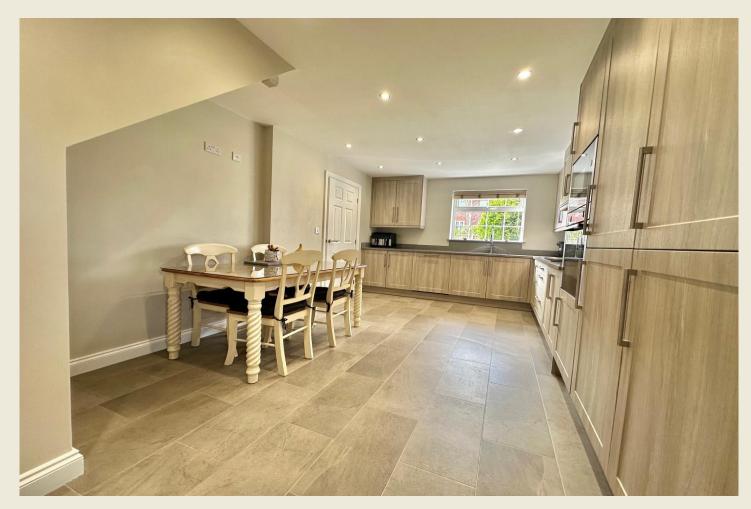

Briefly comprising; Entrance Hall, Cloaks/WC, Living Room, Dining / Sitting Room, recently fitted high specification Kitchen Diner with integrated appliances.
First Floor Landing, Master Bedroom One with Ensuite Shower Room, Bedroom Three with Ensuite Shower Room, Bedroom Five, Family Bathroom.
Second Floor Landing, Bedroom Two with luxurious Ensuite Shower Room, Bedroom Four.
UPVC D.G. & Gas central heating.

THE ACCOMMODATION:-With approximate dimensions, comprises;

ENTRANCE HALL

CLOAKROOM

KITCHEN DINING ROOM

DINING / SITTING ROOM

LIVING ROOM

FIRST FLOOR LANDING

BEDROOM FIVE