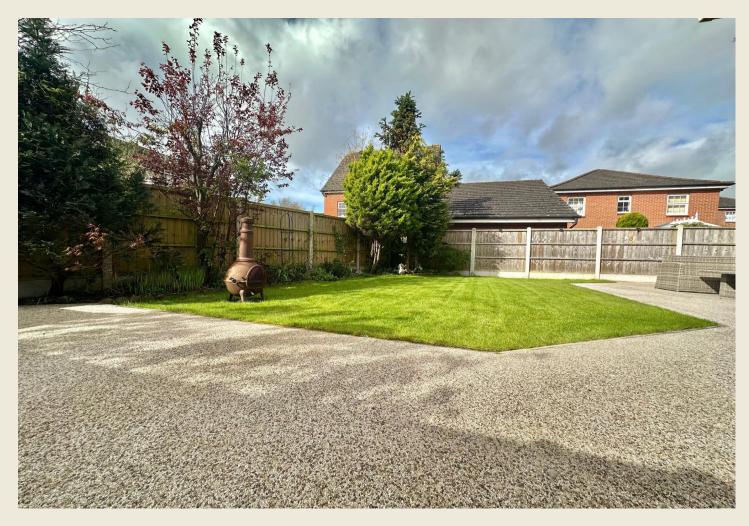

Boasting pleasant gardens, an excellent Tarmacadam tandem driveway & attached single tandem garage. The rear garden is of an excellent yet manageable size and secure, making it ideal for families and pets, with a lawn & super entertaining space.

#### EXTERIOR

The delightful property stands on a particularly attractive plot with lawned front garden. Single garage to side with rear door from the garden.

The rear garden offers excellent entertaining space with ample lawn, various established shrubs and plants to the borders and a super recently laid patio - the perfect spot for relaxing & entertaining.