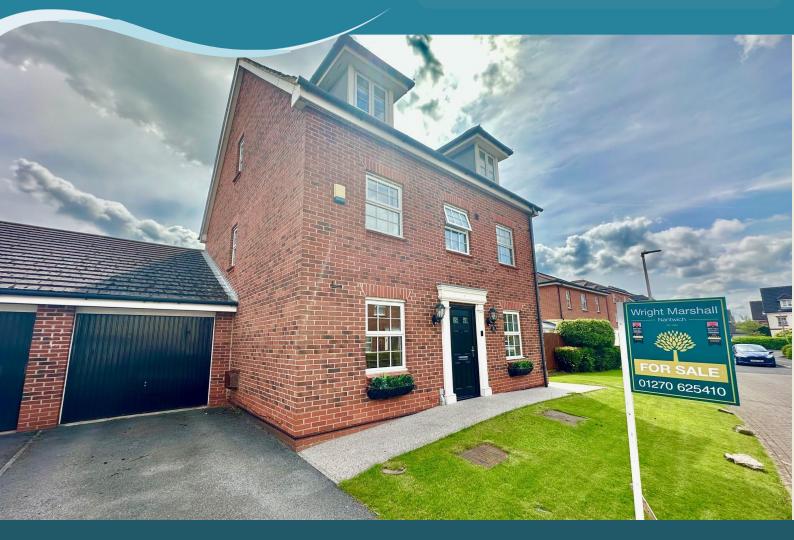

## Wright Marshall

51 CHADWICKE CLOSE | STAPELEY | NANTWICH | CHESHIRE | CW5 7NF | OIRO £465,000

## wrightmarshall.co.uk

An impeccably appointed & highly attractive Five Bedroom, Four Bathroom Three Storey Detached House occupying a superb position within the popular and now well established development with the benefit of being in catchment of excellent schools.

Boasting pleasant gardens, an excellent Tarmacadam tandem driveway & attached single tandem garage. The rear garden is of an excellent yet manageable size and secure, making it ideal for families and pets, with a lawn & super entertaining space.

#### ATTACHED TANDEM SINGLE GARAGE

#### EXTERIOR

The delightful property stands on a particularly attractive plot with lawned front garden. Single garage to side with rear door from the garden.

The rear garden offers excellent entertaining space with ample lawn, various established shrubs and plants to the borders and a super recently laid patio - the perfect spot for relaxing & entertaining.