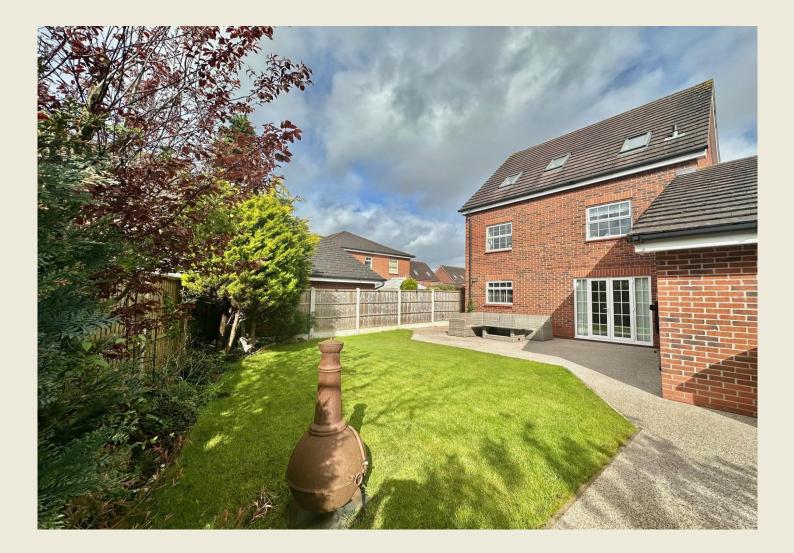

Boasting pleasant gardens, an excellent Tarmacadam tandem driveway & attached single tandem garage. The rear garden is of an excellent yet manageable size and secure, making it ideal for families and pets, with a lawn & super entertaining space.

#### EXTERIOR

The delightful property stands on a particularly attractive plot with lawned front garden. Single garage to side with rear door from the garden.

The rear garden offers excellent entertaining space with ample lawn, various established shrubs and plants to the borders and a super recently laid patio - the perfect spot for relaxing & entertaining.