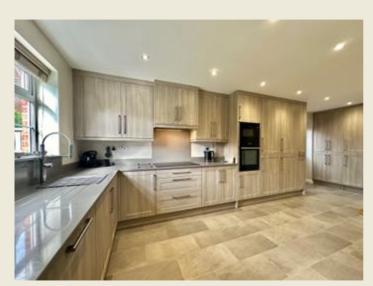

Briefly comprising; Entrance Hall, Cloaks/WC, Living Room, Dining / Sitting Room, recently fitted high specification Kitchen Diner with integrated appliances.
First Floor Landing, Master Bedroom One with Ensuite Shower Room, Bedroom Three with Ensuite Shower Room, Bedroom Five, Family Bathroom.
Second Floor Landing, Bedroom Two with luxurious Ensuite Shower Room, Bedroom Four.
UPVC D.G. & Gas central heating.

THE ACCOMMODATION:-With approximate dimensions, comprises;

ENTRANCE HALL

CLOAKROOM

KITCHEN DINING ROOM

DINING / SITTING ROOM

LIVING ROOM

FIRST FLOOR LANDING

BEDROOM FIVE