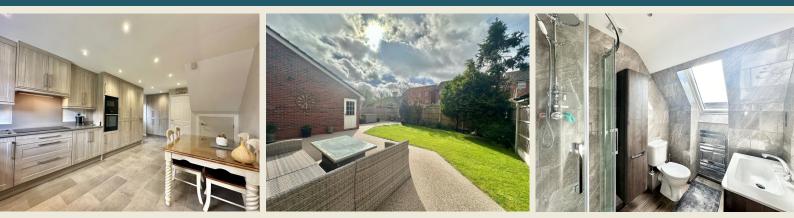

Briefly comprising; Entrance Hall, Cloaks/WC, Living Room, Dining / Sitting Room, recently fitted high specification Kitchen Diner with integrated appliances.
First Floor Landing, Master Bedroom One with Ensuite Shower Room, Bedroom Three with Ensuite Shower Room, Bedroom Five, Family Bathroom.
Second Floor Landing, Bedroom Two with luxurious Ensuite Shower Room, Bedroom Four.
UPVC D.G. & Gas central heating.

Boasting pleasant gardens, an excellent Tarmacadam tandem driveway & attached single tandem garage. The rear garden is of an excellent yet manageable size and secure, making it ideal for families and pets, with a lawn & super entertaining space.

#### EXTERIOR

The delightful property stands on a particularly attractive plot with lawned front garden. Single garage to side with rear door from the garden.

The rear garden offers excellent entertaining space with ample lawn, various established shrubs and plants to the borders and a super recently laid patio - the perfect spot for relaxing & entertaining.