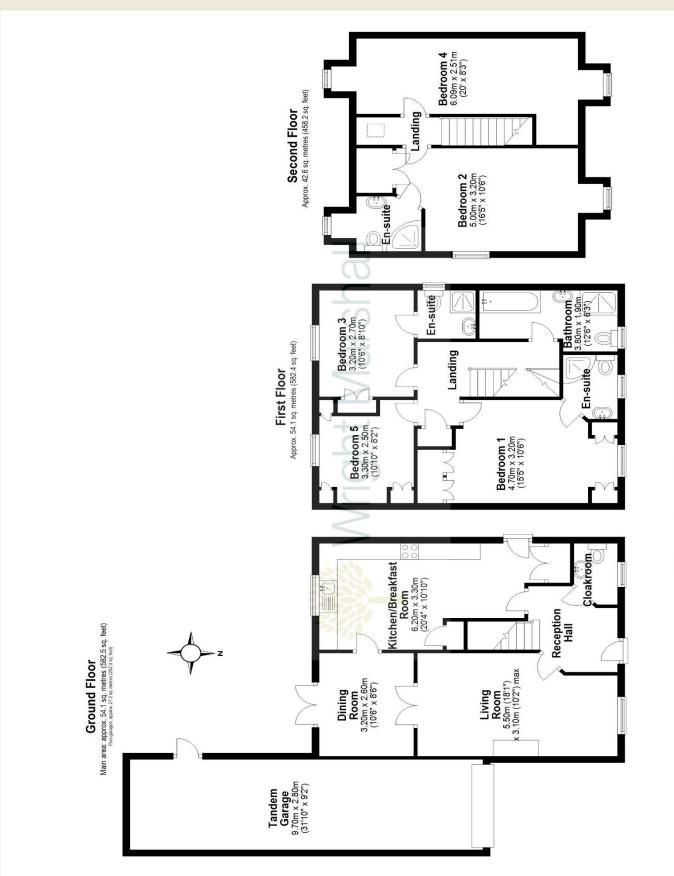

THE ACCOMMODATION:-With approximate dimensions, comprises;

ENTRANCE HALL

CLOAKROOM

KITCHEN DINING ROOM

DINING / SITTING ROOM

LIVING ROOM

FIRST FLOOR LANDING

BEDROOM FIVE

MASTER BEDROOM ONE

ENSUITE SHOWER ROOM

ENSUITE SHOWER ROOM

SECOND FLOOR LANDING

**BEDROOM TWO** 

LUXURIOUS ENSUITE SHOWER ROOM

#### BEDROOM FOUR

#### ATTACHED TANDEM SINGLE GARAGE

# Main area: Approx. 150.8 sq. metres (1623.2 sq. feet) Pus garages, aprox. 27.2 sq. metres (292.3 sq. feet) **51 Chadwicke Close**