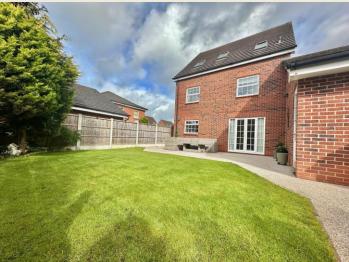

Boasting pleasant gardens, an excellent Tarmacadam tandem driveway & attached single tandem garage. The rear garden is of an excellent yet manageable size and secure, making it ideal for families and pets, with a lawn & super entertaining space.

#### EXTERIOR

The delightful property stands on a particularly attractive plot with lawned front garden. Single garage to side with rear door from the garden.

The rear garden offers excellent entertaining space with ample lawn, various established shrubs and plants to the borders and a super recently laid patio - the perfect spot for relaxing & entertaining.