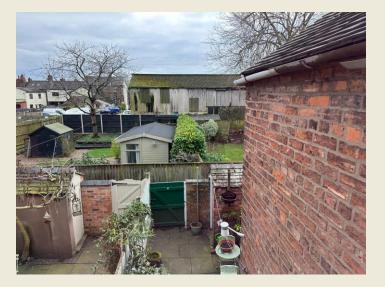

#### **EXTERIOR**

Charming front garden with pretty planting. Gate and pathway leading to the front entrance. Pretty walled & paved rear courtyard with outhouse store. Rear painted timber gate to rear pedestrian pathway (Bin access). On street parking where available. (Note: There is within walking a privately owned car park where - subject to availability - you are able to rent a parking space).