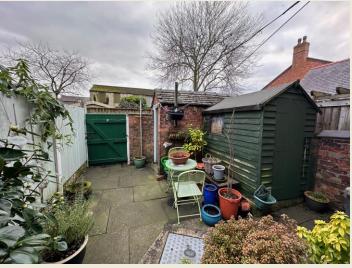

#### **EXTERIOR**

Charming front garden with pretty planting. Gate and pathway leading to the front entrance. Pretty walled & paved rear courtyard with outhouse store. Rear painted timber gate to rear pedestrian pathway (Bin access). On street parking where available. (Note: There is within walking a privately owned car park where - subject to availability - you are able to rent a parking space).