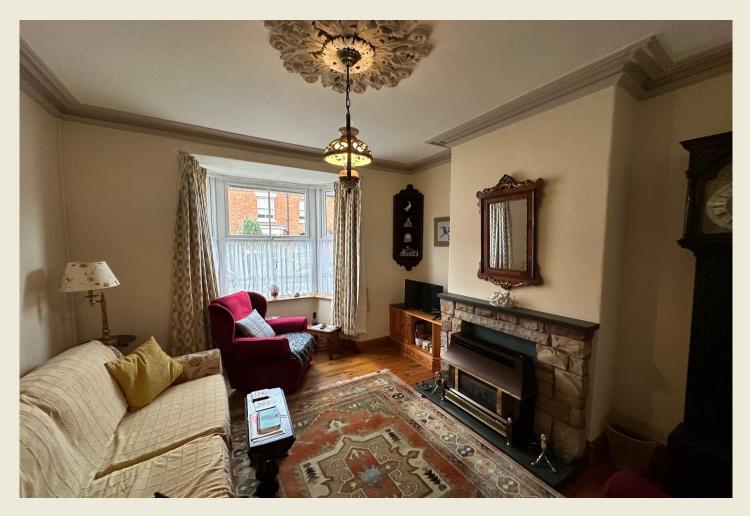

### Nantwich, Cheshire, CW5 5SG

An extremely charming Two Bedroom mid terrace town cottage of considerable appeal nestled within a very pretty 'backwater' within a stroll of the town square & centre with its varied amenities. Retaining many original character features (including original ceiling rose, plasterwork, ceiling cornices etc). Two reception rooms, kitchen with under stairs pantry (potential for WC).

THE ACCOMMODATION:With approximate dimensions, comprises;

ENTRANCE HALL

LIVING ROOM

DINING ROOM

KITCHEN FIRST FLOOR LANDING

BEDROOM ONE BEDROOM TWO