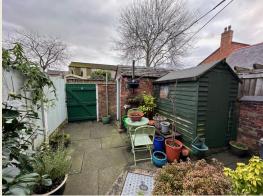

#### **EXTERIOR**

Charming front garden with pretty planting. Gate and pathway leading to the front entrance. Pretty walled & paved rear courtyard with outhouse store. Rear painted timber gate to rear pedestrian pathway (Bin access). On street parking where available. (Note: There is within walking a privately owned car park where - subject to availability - you are able to rent a parking space).