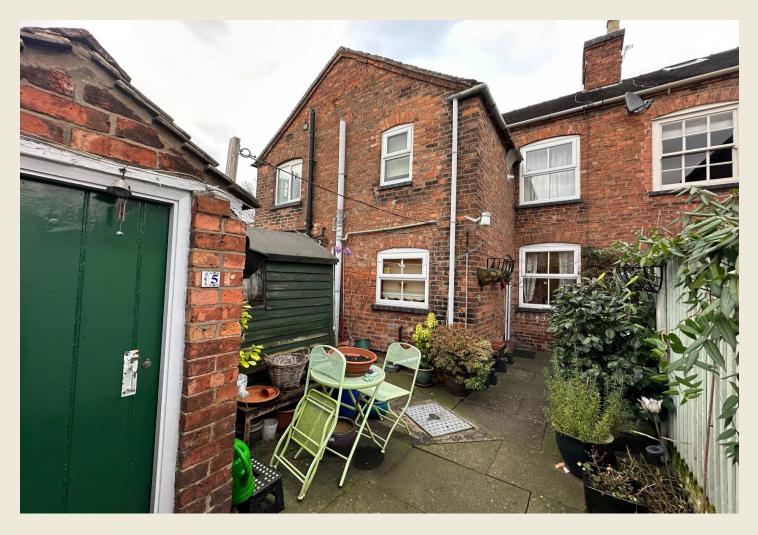

#### **EXTERIOR**

Charming front garden with pretty planting. Gate and pathway leading to the front entrance. Pretty walled & paved rear courtyard with outhouse store. Rear painted timber gate to rear pedestrian pathway (Bin access). On street parking where available. (Note: There is within walking a privately owned car park where - subject to availability - you are able to rent a parking space).