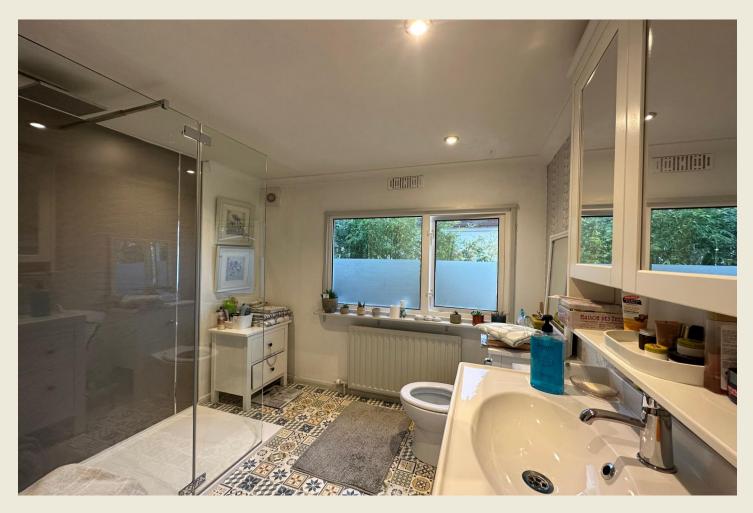

The property is specifically for the 'over 55's' & is a great easy to maintain option particularly for purchasers who require a 'lock up & leave' home or wish to have a manageable property with independence. There is also the peace of mind of the property standing in an established community. The accommodation briefly comprises; Entrance Hall with Utility cupboard, Open plan Kitchen Living Dining Room with outlook over the 'green' space, spacious Bedroom with French doors & steps down to the charming garden, stunning spacious contemporary Shower Room recently refitted by the present owner. UPVC D.G. throughout & Gas C.H (LPG). Car port providing excellent off road parking. Visitor parking within the park itself.

THE ACCOMMODATION:-With approximate dimensions, comprises;

ENTRANCE HALL

OPEN PLAN KITCHEN DINING LIVING ROOM (11'10" x 19'8")

CONTEMPORARY SHOWER ROOM

BEDROOM ONE (11'10 max x 11'10'')