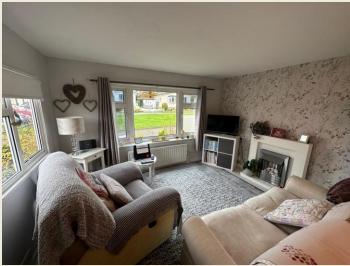

THE ACCOMMODATION:-With approximate dimensions, comprises;

ENTRANCE HALL

OPEN PLAN KITCHEN DINING LIVING ROOM (11'10" x 19'8")

CONTEMPORARY SHOWER ROOM

BEDROOM ONE (11'10 max x 11'10'')