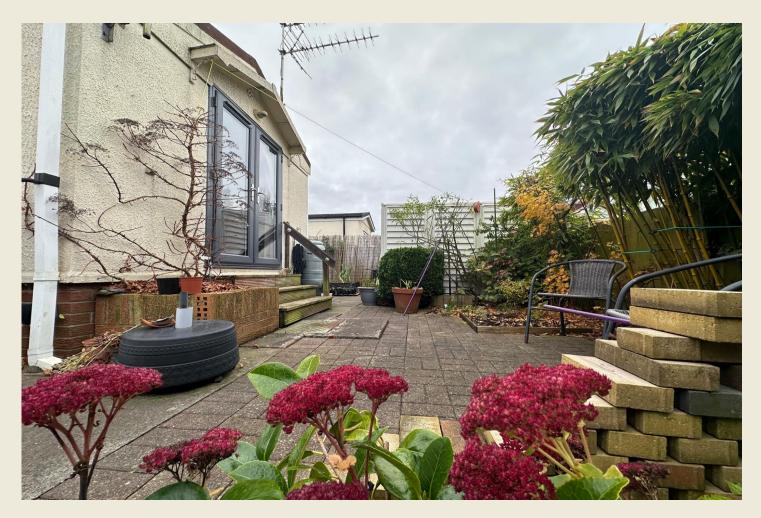

The gardens are utterly delightful having been richly planted and feature various seating areas in which to enjoy the beautiful location. There is also a galvanized store, and in all a good degree of privacy.

#### EXTERIOR

The park itself is well presented with lawned areas & mature trees, whilst the home itself enjoys private well maintained & richly planted gardens. Easy to maintain there are excellent seating areas with highly attractive specimen planting. Storage shed.

The gardens enjoy a good degree of privacy.

Carport providing off road parking. Visitor parking within the park itself. A highly attractive feature is the direct garden access from the entrance hall & bedroom.