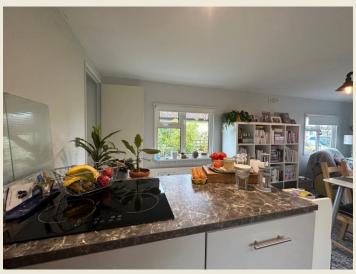

The property is specifically for the 'over 55's' & is a great easy to maintain option particularly for purchasers who require a 'lock up & leave' home or wish to have a manageable property with independence. There is also the peace of mind of the property standing in an established community. The accommodation briefly comprises; Entrance Hall with Utility cupboard, Open plan Kitchen Living Dining Room with outlook over the 'green' space, spacious Bedroom with French doors & steps down to the charming garden, stunning spacious contemporary Shower Room recently refitted by the present owner. UPVC D.G. throughout & Gas C.H (LPG). Car port providing excellent off road parking. Visitor parking within the park itself.

THE ACCOMMODATION:-With approximate dimensions, comprises;

ENTRANCE HALL

OPEN PLAN KITCHEN DINING LIVING ROOM (11'10" x 19'8")

CONTEMPORARY SHOWER ROOM

BEDROOM ONE (11'10 max x 11'10'')