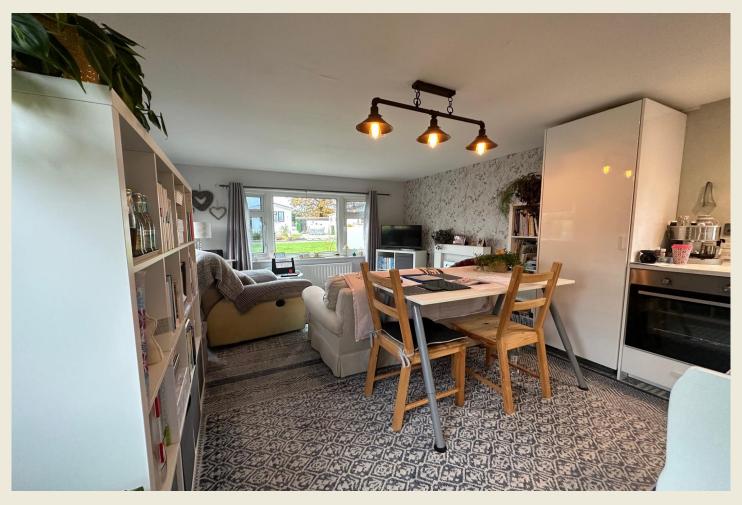

THE ACCOMMODATION:-With approximate dimensions, comprises;

ENTRANCE HALL

OPEN PLAN KITCHEN DINING LIVING ROOM (11'10" x 19'8")

CONTEMPORARY SHOWER ROOM

BEDROOM ONE (11'10 max x 11'10'')