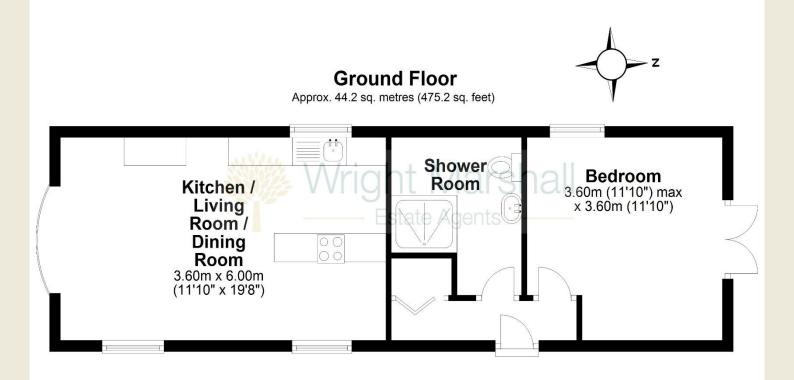

THE ACCOMMODATION:-With approximate dimensions, comprises;

ENTRANCE HALL

OPEN PLAN KITCHEN DINING LIVING ROOM (11'10" x 19'8")

CONTEMPORARY SHOWER ROOM

BEDROOM ONE (11'10 max x 11'10'')

Total area: approx. 44.2 sq. metres (475.2 sq. feet) 13 Meadow House Park

Wright Marshall

Wright Marshall

Tel: 01270 625410

wrightmarshall.co.uk

56 High Street, Nantwich, Cheshire, CW5 5BB nantwich@wrightmarshall.co.uk