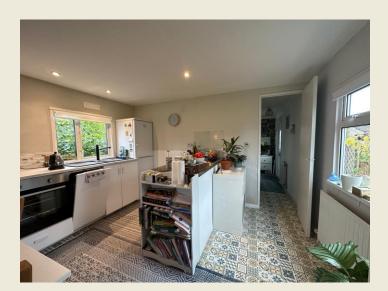

The property is specifically for the 'over 55's' & is a great easy to maintain option particularly for purchasers who require a 'lock up & leave' home or wish to have a manageable property with independence. There is also the peace of mind of the property standing in an established community. The accommodation briefly comprises; Entrance Hall with Utility cupboard, Open plan Kitchen Living Dining Room with outlook over the 'green' space, spacious Bedroom with French doors & steps down to the charming garden, stunning spacious contemporary Shower Room recently refitted by the present owner. UPVC D.G. throughout & Gas C.H (LPG). Car port providing excellent off road parking. Visitor parking within the park itself.

THE ACCOMMODATION:-With approximate dimensions, comprises;

ENTRANCE HALL

OPEN PLAN KITCHEN DINING LIVING ROOM (11'10" x 19'8")

CONTEMPORARY SHOWER ROOM

BEDROOM ONE (11'10 max x 11'10'')