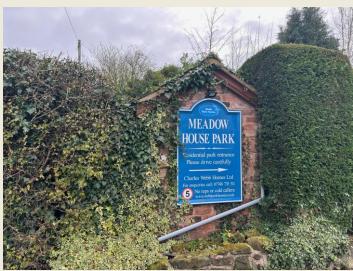

#### DIRECTIONS

Proceed out of Nantwich along Welsh Row proceeding to the hamlet of Acton. Turn left by the historic church into Monks Lane & continue following the A534 Wrexham Road, through Burland & Faddiley. Upon reaching the junction with the A49, turn right & continue. Turn right into Badcocks Lane & the entrance to Meadow Home Park will be observed on the right hand side.