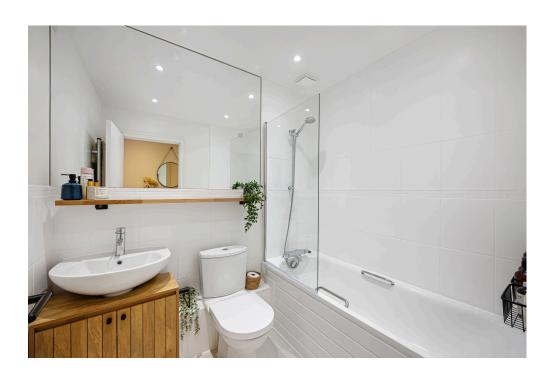

The main bedroom is a serene sage green, with an elegant painted panelled wall and plenty of space for a kingsize bed and bedroom furniture. The shower room has modern large format wall tiles, white sanitaryware and matt black ironmongery. The second double bedroom, painted in a welcoming and warm honey hue, also has a garden view. With a whole wall of bespoke built-in wardrobes, it has a huge amount of storage space. Both bedrooms are carpeted for comfort and feature downlighters and accent lights. The main bathroom is a serene space. All white décor and sanitaryware (a bath with a mixer shower and glass screen, washbasin and WC) are complemented by a wood cabinet and wide shelf beneath the mirror.