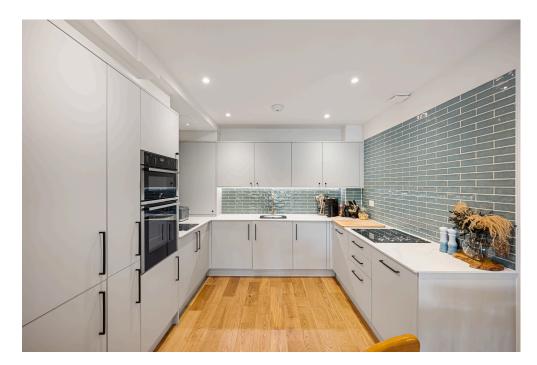

by appointment only info@thomasjameskw.com 020 8226 0068

The decor is simply stunning. Highlights are the engineered wood floor, a feature wall of wood panelling, and concealed LED lighting. The dining area sits conveniently between the lounge and kitchen zones, and the kitchen is a fabulous prep space with fitted cabinets that wrap around three walls providing ample storage and worktop space and accommodating integrated appliances. All white walls and cabinets perfectly complement the teal blue metro-tiled splashback.