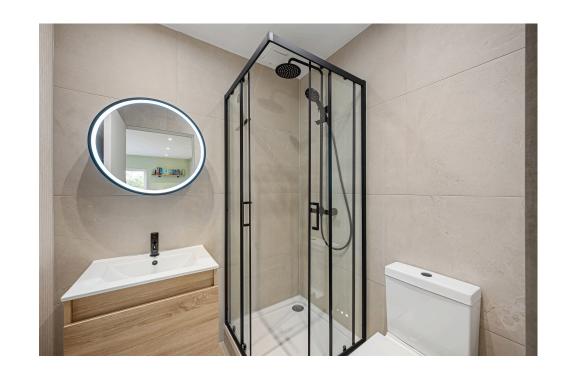

The main bedroom is a serene sage green, with an elegant painted panelled wall and plenty of space for a kingsize bed and bedroom furniture. The shower room has modern large format wall tiles, white sanitaryware and matt black ironmongery. The second double bedroom, painted in a welcoming and warm honey hue, also has a garden view. With a whole wall of bespoke built-in wardrobes, it has a huge amount of storage space. Both bedrooms are carpeted for comfort and feature downlighters and accent lights. The main bathroom is a serene space. All white décor and sanitaryware (a bath with a mixer shower and glass screen, washbasin and WC) are complemented by a wood cabinet and wide shelf beneath the mirror.