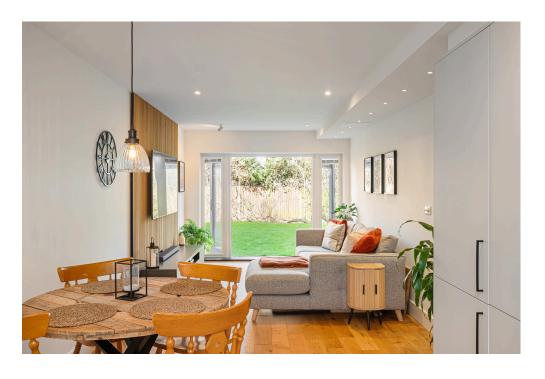

The hub of the home is the huge 28 sq m open plan main living space which flows seamlessly from the lounge area to the dining zone and on to the kitchen. This has floor to ceiling glazed windows and double doors that frame a lovely view of the gardens and open onto the private patio, creating a continuous indoor/outdoor area that's ideal for relaxing or entertaining.