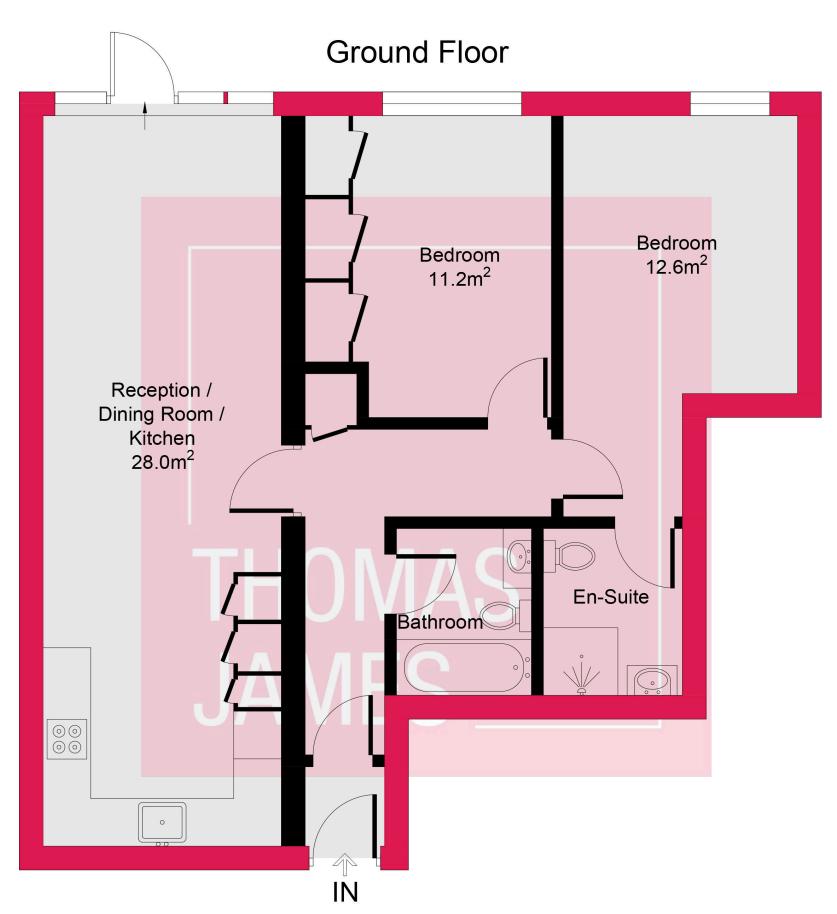

## Church Street, London, N9

Approximate Gross Internal Area = 72.5 sq m / 780 sq ft

This plan is for layout guidance only. Not drawn to scale unless stated. Windows and door openings are approximate. Whilst every care is taken in the preparation of this plan, please check all dimensions, shapes and compass bearings before making any decisions reliant upon them. (ID1185394)