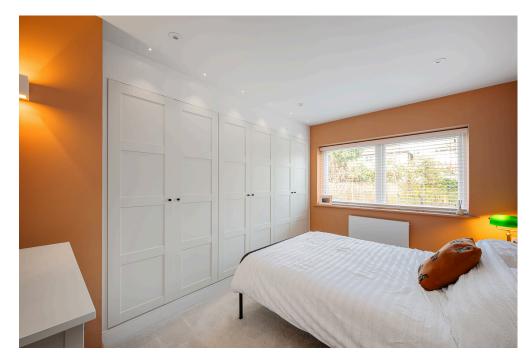

The main bedroom is a serene sage green, with an elegant painted panelled wall and plenty of space for a kingsize bed and bedroom furniture. The shower room has modern large format wall tiles, white sanitaryware and matt black ironmongery. The second double bedroom, painted in a welcoming and warm honey hue, also has a garden view. With a whole wall of bespoke built-in wardrobes, it has a huge amount of storage space. Both bedrooms are carpeted for comfort and feature downlighters and accent lights. The main bathroom is a serene space. All white décor and sanitaryware (a bath with a mixer shower and glass screen, washbasin and WC) are complemented by a wood cabinet and wide shelf beneath the mirror.