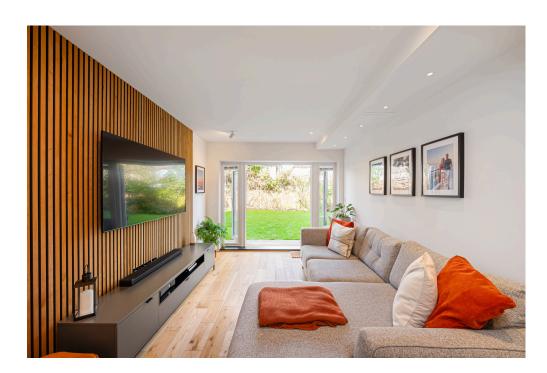

The hub of the home is the huge 28 sq m open plan main living space which flows seamlessly from the lounge area to the dining zone and on to the kitchen. This has floor to ceiling glazed windows and double doors that frame a lovely view of the gardens and open onto the private patio, creating a continuous indoor/outdoor area that's ideal for relaxing or entertaining.

by appointment only info@thomasjameskw.com 020 8226 0068

The decor is simply stunning. Highlights are the engineered wood floor, a feature wall of wood panelling, and concealed LED lighting. The dining area sits conveniently between the lounge and kitchen zones, and the kitchen is a fabulous prep space with fitted cabinets that wrap around three walls providing ample storage and worktop space and accommodating integrated appliances. All white walls and cabinets perfectly complement the teal blue metro-tiled splashback.