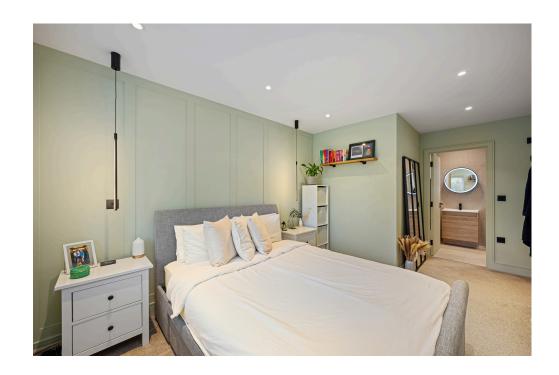

The hub of the home is the huge 28 sq m open plan main living space which flows seamlessly from the lounge area to the dining zone and on to the kitchen. This has floor to ceiling glazed windows and double doors that frame a lovely view of the gardens and open onto the private patio, creating a continuous indoor/outdoor area that's ideal for relaxing or entertaining.

by appointment only info@thomasjameskw.com 020 8226 0068

The decor is simply stunning. Highlights are the engineered wood floor, a feature wall of wood panelling, and concealed LED lighting. The dining area sits conveniently between the lounge and kitchen zones, and the kitchen is a fabulous prep space with fitted cabinets that wrap around three walls providing ample storage and worktop space and accommodating integrated appliances. All white walls and cabinets perfectly complement the teal blue metro-tiled splashback.