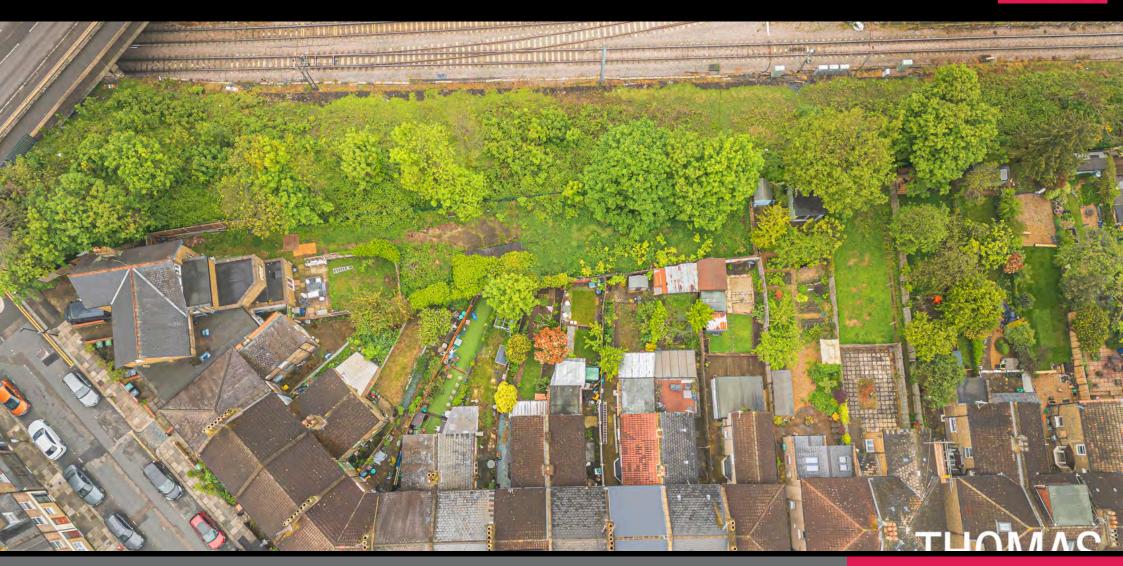

## WHITTINGTON ROAD

BOWES PARK - N22 (SITE OVERVIEW)

- . PLANNING PERMISSION GRANTED
- · TWO BEDROOM, TWO BATHROOM BUNGALOW
- · PARKING & GARDEN

FOR SALE £300,000 FREEHOLD

An opportunity to acquire a plot of land in Bowes Park with planning permission for the construction of a 78 sqm, two bedroom, two bathroom bungalow with a parking and garden. The site is approx 200m from Bowes Park station which is a four minute walk, as is Bounds Green tube station.