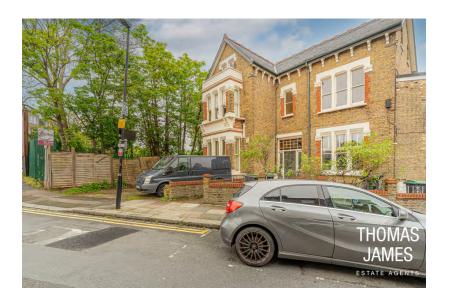

## WHITTINGTON ROAD

BOWES PARK - N22 (SITE OVERVIEW)





- . PLANNING PERMISSION GRANTED
- · TWO BEDROOM, TWO BATHROOM BUNGALOW
- · PARKING & GARDEN





FOR SALE £300,000 FREEHOLD





An opportunity to acquire a plot of land in Bowes Park with planning permission for the construction of a 78 sqm, two bedroom, two bathroom bungalow with a parking and garden. The site is approx 200m from Bowes Park station which is a four minute walk, as is Bounds Green tube station.





### PROPOSED FLOORPLAN





FREEHOLD LAND
PLANNING PERMISSION
GRANTED UNTIL JULY 2025
FOR 2 BEDROOM
DETACHED BUNGALOW





TOTAL FLOOR AREA: 78.95 sq.m. (849.81 sq.ft.) approx.

Whilst every attempt has been made to ensure the accuracy of the floor plan contained here measurements of doors, windows, rooms and any other items are approximate and no responsibility is taken for any error omission, or misstatement. This plan is for illustrative purposes only and should be used as such by any prospective