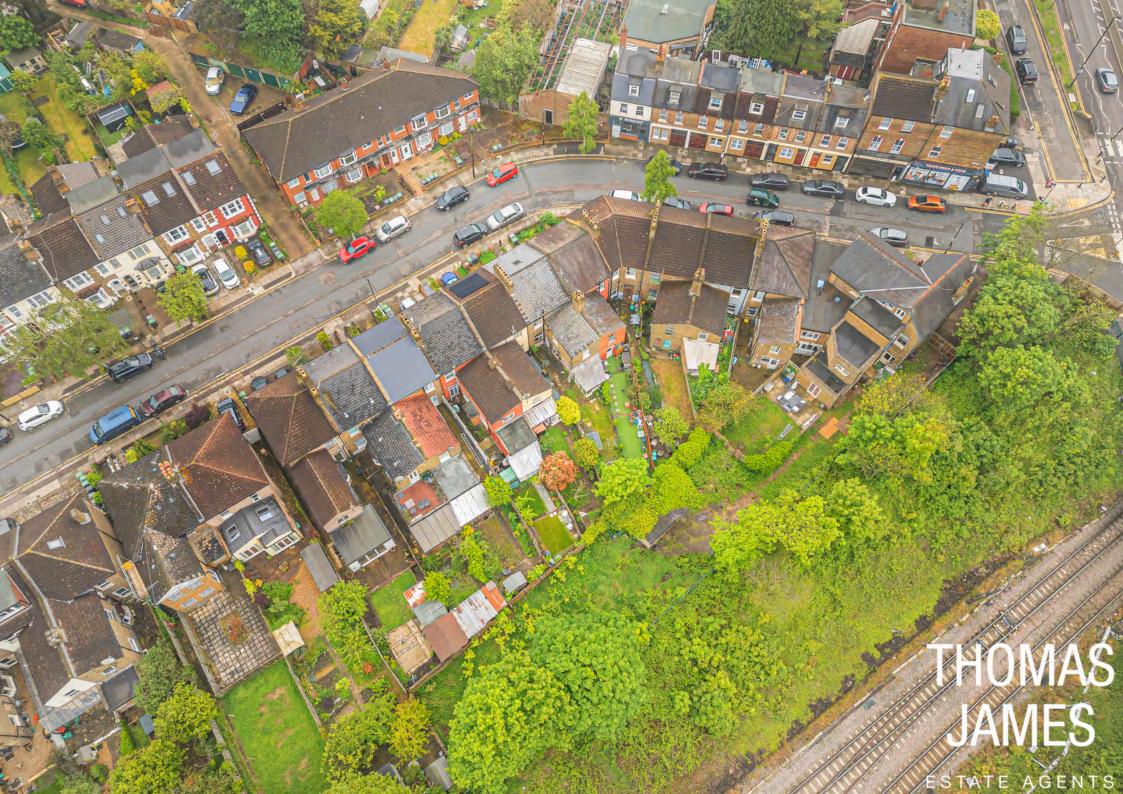

#### **GOOGLE EARTH**

## WHITTINGTON ROAD

BOWES PARK - N22 (SITE OVERVIEW)

- . PLANNING PERMISSION GRANTED
- · TWO BEDROOM, TWO BATHROOM BUNGALOW
- · PARKING & GARDEN

FOR SALE £300,000 FREEHOLD

An opportunity to acquire a plot of land in Bowes Park with planning permission for the construction of a 78 sqm, two bedroom, two bathroom bungalow with a parking and garden. The site is approx 200m from Bowes Park station which is a four minute walk, as is Bounds Green tube station.