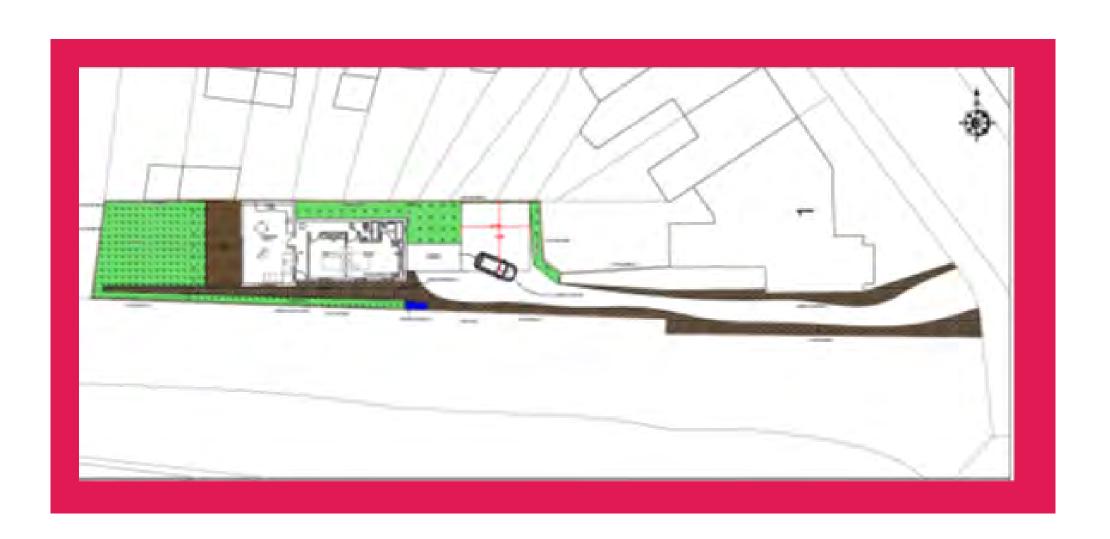

a parking and garden. The site is approx 200m from Bowes Park station which is a four minute walk, as is Bounds Green tube station.





### PROPOSED FLOORPLAN





FREEHOLD LAND
PLANNING PERMISSION
GRANTED UNTIL JULY 2025
FOR 2 BEDROOM
DETACHED BUNGALOW





TOTAL FLOOR AREA: 78.95 sq.m. (849.81 sq.ft.) approx.

Whilst every attempt has been made to ensure the accuracy of the floor plan contained here measurements of doors, windows, rooms and any other items are approximate and no responsibility is taken for any error omission, or misstatement. This plan is for illustrative purposes only and should be used as such by any prospective purchaser. The services system and appliances shown have not been tested and no guarantee as to their operability or efficiency can be given.

# SITE MAP





## LOCATION





#### **GOOGLE MAP**



#### **GOOGLE EARTH**