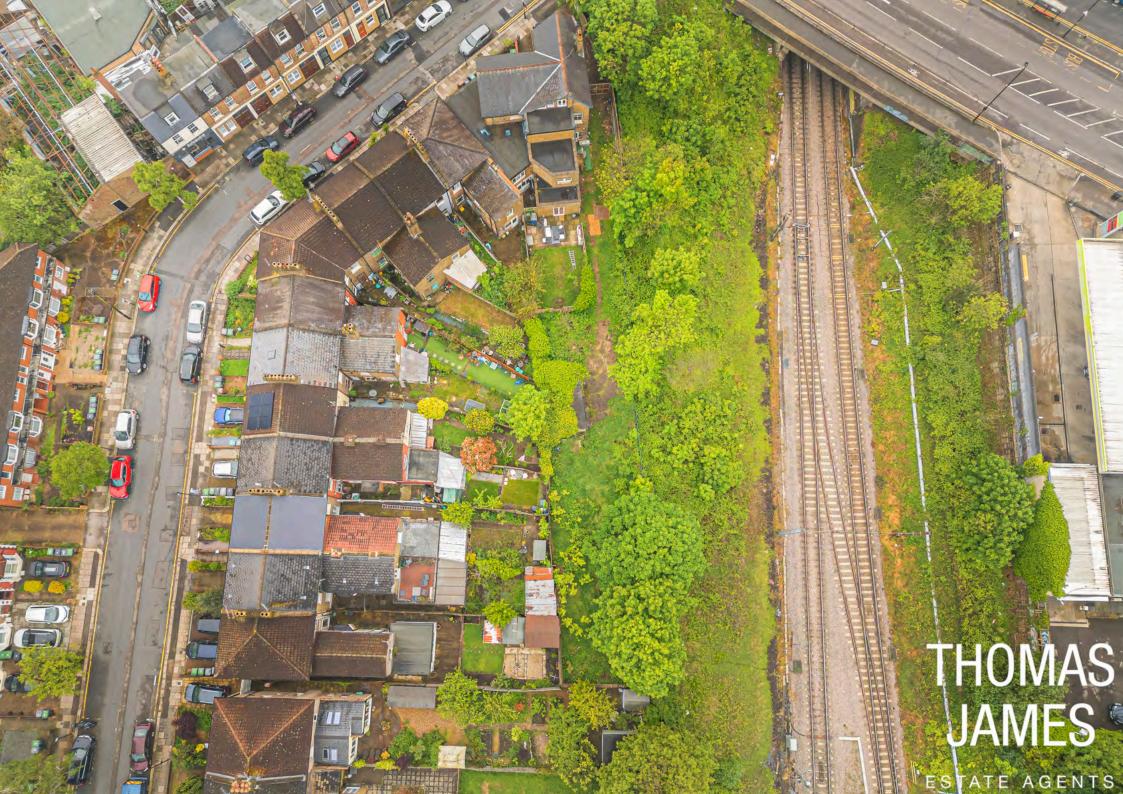

#### **GOOGLE EARTH**

## WHITTINGTON ROAD

BOWES PARK - N22 (SITE OVERVIEW)

- . PLANNING PERMISSION GRANTED
- · TWO BEDROOM, TWO BATHROOM BUNGALOW
- · PARKING & GARDEN

FOR SALE £300,000 FREEHOLD

An opportunity to acquire a plot of land in Bowes Park with planning permission for the construction of a 78 sqm, two bedroom, two bathroom bungalow with a parking and garden. The site is approx 200m from Bowes Park station which is a four minute walk, as is Bounds Green tube station.