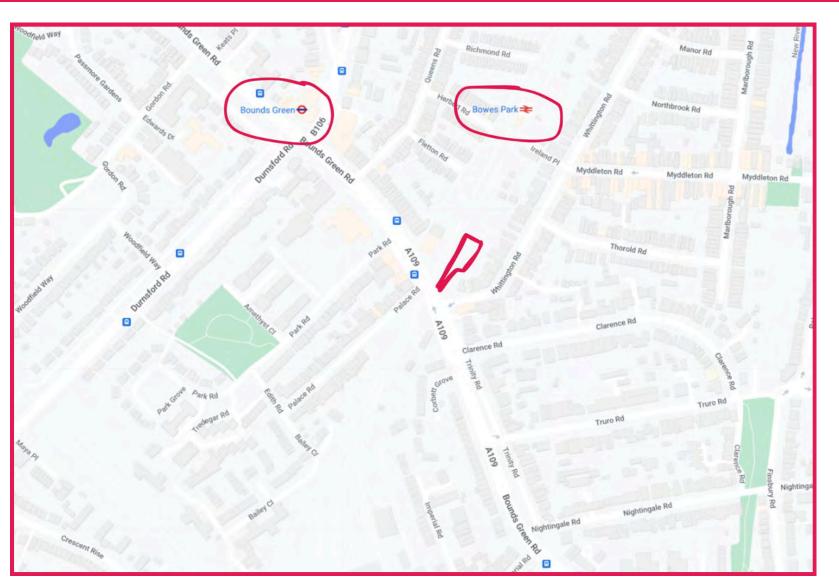

# SITE MAP

## LOCATION

#### **GOOGLE MAP**

## WHITTINGTON ROAD

BOWES PARK - N22 (SITE OVERVIEW)

- . PLANNING PERMISSION GRANTED
- · TWO BEDROOM, TWO BATHROOM BUNGALOW
- · PARKING & GARDEN

FOR SALE £300,000 FREEHOLD

An opportunity to acquire a plot of land in Bowes Park with planning permission for the construction of a 78 sqm, two bedroom, two bathroom bungalow with a parking and garden. The site is approx 200m from Bowes Park station which is a four minute walk, as is Bounds Green tube station.