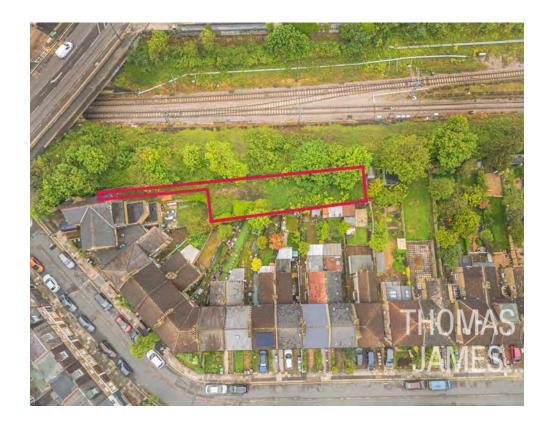

## WHITTINGTON ROAD

BOWES PARK - N22 (SITE OVERVIEW)





- . PLANNING PERMISSION GRANTED
- · TWO BEDROOM, TWO BATHROOM BUNGALOW
- · PARKING & GARDEN





FOR SALE £300,000 FREEHOLD





An opportunity to acquire a plot of land in Bowes Park with planning permission for the construction of a 78 sqm, two bedroom, two bathroom bungalow with a parking and garden. The site is approx 200m from Bowes Park station which is a four minute walk, as is Bounds Green tube station.





### PROPOSED FLOORPLAN





FREEHOLD LAND
PLANNING PERMISSION
GRANTED UNTIL JULY 2025
FOR 2 BEDROOM
DETACHED BUNGALOW





TOTAL FLOOR AREA: 78.95 sq.m. (849.81 sq.ft.) approx.

Whilst every attempt has been made to ensure the accuracy of the floor plan contained here measurements of doors, windows, rooms and any other items are approximate and no responsibility is taken for any error omission, or misstatement. This plan is for illustrative purposes only and should be used as such by any prospective purchaser. The services system and appliances shown have not been tested and no guarantee as to their operability or efficiency can be given.

# SITE MAP





## LOCATION





#### **GOOGLE MAP**



#### **GOOGLE EARTH**