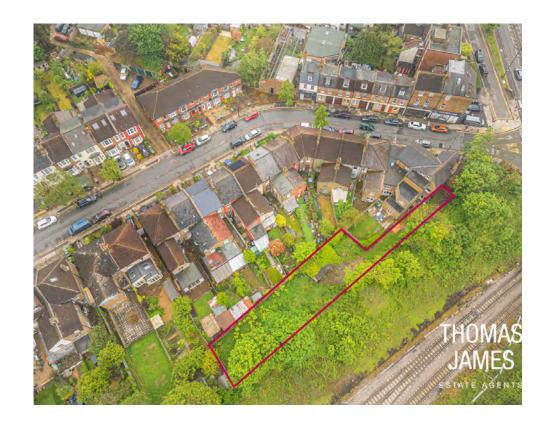

## WHITTINGTON ROAD

BOWES PARK - N22 (SITE OVERVIEW)





- . PLANNING PERMISSION GRANTED
- · TWO BEDROOM, TWO BATHROOM BUNGALOW
- · PARKING & GARDEN





FOR SALE £300,000 FREEHOLD





An opportunity to acquire a plot of land in Bowes Park with planning permission for the construction of a 78 sqm, two bedroom, two bathroom bungalow with a parking and garden. The site is approx 200m from Bowes Park station which is a four minute walk, as is Bounds Green tube station.





### PROPOSED FLOORPLAN





FREEHOLD LAND
PLANNING PERMISSION
GRANTED UNTIL JULY 2025
FOR 2 BEDROOM
DETACHED BUNGALOW





TOTAL FLOOR AREA: 78.95 sq.m. (849.81 sq.ft.) approx.

Whilst every attempt has been made to ensure the accuracy of the floor plan contained here measurements of doors, windows, rooms and any other items are approximate and no responsibility is taken for any error omission, or misstatement. This plan is for illustrative purposes only and should be used as such by any prospective purchaser. The services system and appliances shown have not been tested and no guarantee as to their operability or efficiency can be given.

# SITE MAP





## LOCATION





#### **GOOGLE MAP**



#### **GOOGLE EARTH**