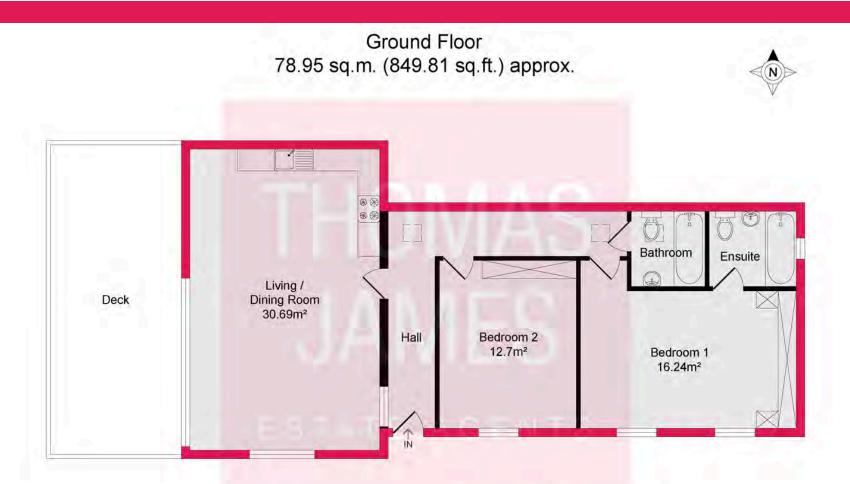

### PROPOSED FLOORPLAN

FREEHOLD LAND
PLANNING PERMISSION
GRANTED UNTIL JULY 2025
FOR 2 BEDROOM
DETACHED BUNGALOW

TOTAL FLOOR AREA: 78.95 sq.m. (849.81 sq.ft.) approx.

Whilst every attempt has been made to ensure the accuracy of the floor plan contained here measurements of doors, windows, rooms and any other items are approximate and no responsibility is taken for any error omission, or misstatement. This plan is for illustrative purposes only and should be used as such by any prospective purchaser. The services system and appliances shown have not been tested and no guarantee as to their operability or efficiency can be given.