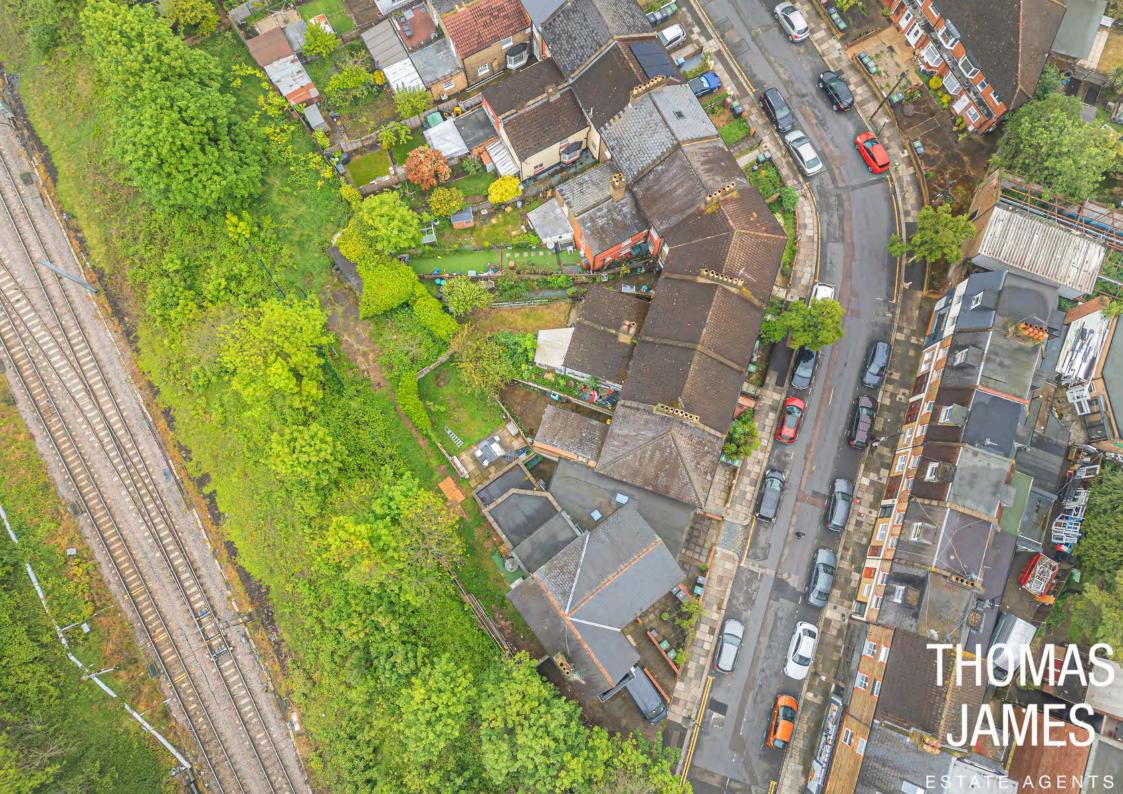

#### **GOOGLE EARTH**

## WHITTINGTON ROAD

BOWES PARK - N22 (SITE OVERVIEW)

- . PLANNING PERMISSION GRANTED
- · TWO BEDROOM, TWO BATHROOM BUNGALOW
- · PARKING & GARDEN

FOR SALE £300,000 FREEHOLD

An opportunity to acquire a plot of land in Bowes Park with planning permission for the construction of a 78 sqm, two bedroom, two bathroom bungalow with a parking and garden. The site is approx 200m from Bowes Park station which is a four minute walk, as is Bounds Green tube station.