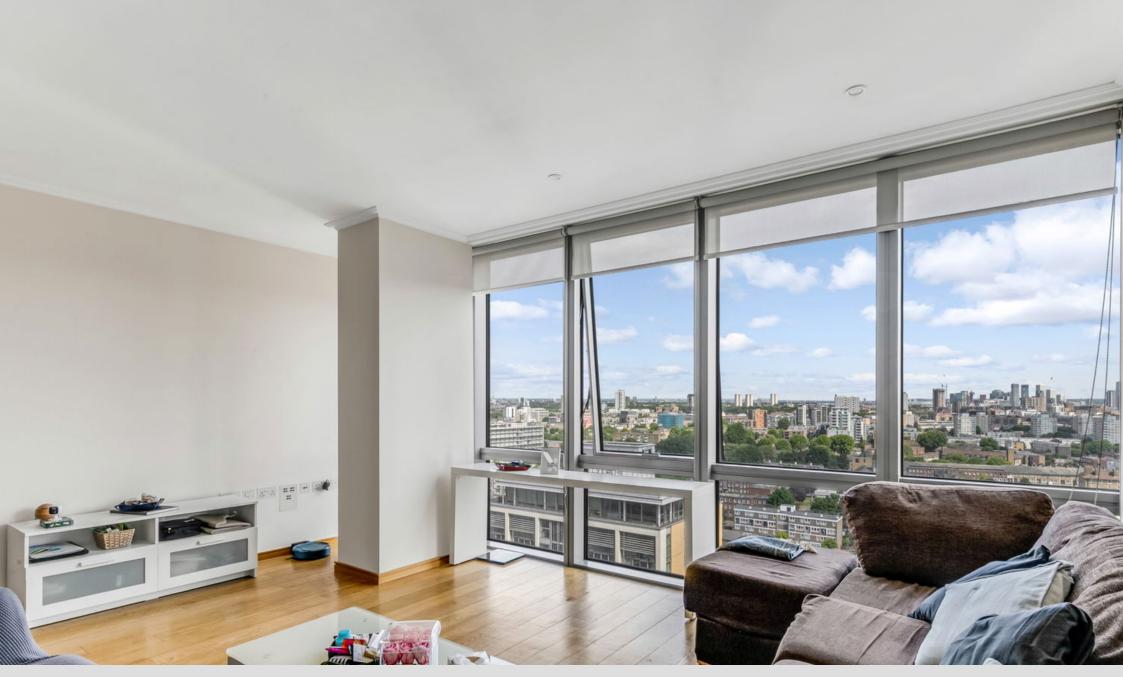

## West India Quay, 26 Hertsmere Road, Canary Wharf, E14

£3,000PCM (Deposit: £3,461)

- 15th Floor Apartment with Breathtaking Views
- Floor-to-Ceiling Windows with Natural Light
- Elegant Bathroom with Full-Size Bath
- **Quay Development**
- · Moments from Waterside **Bars & Restaurants**

- Spacious Open-Plan Living & Dining Area
- · Modern Kitchen with **Integrated Appliances**
- Generous Double Bedroom with Fitted Wardrobes
- Prime Location in West India
   Short Walk to Canary Wharf & Elizabeth Line
  - Ideal for Professionals Seeking City Living

Tax Band: Furnished: Furnished

A beautifully furnished one-bedroom apartment set on the 15th floor of the prestigious West India Quay development, offering panoramic views across the London skyline and canal. The property features a bright open-plan living area with floor-toceiling windows, a sleek kitchen with integrated appliances, a spacious double bedroom with built-in wardrobes, and a modern bathroom with high-quality fittings. Residents benefit from a concierge service, lift access, and a stylish reception area. Ideally located moments from West India Quay DLR and Canary Wharf, with excellent transport links via the Jubilee line and Elizabeth line, plus easy access to waterside bars, restaurants, and shops.