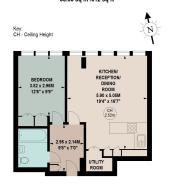

## Hertsmere Road, E14 Approximate gross internal area 56.85 sq m /612 sq ft

## Fifteenth Floor

The floor plan is not to scale and measurements and areas shown are approximate and therefore should be used for illustrative purposes only. The plan has been prepared in accordance with the RIGS code of Measuring Practice and whilst we have confidence in the information produced, it must not be relied on. If there is any aspect of particular importance, you should carry out or commission you own inspection of the property. Copyright of Shu J Beauting.