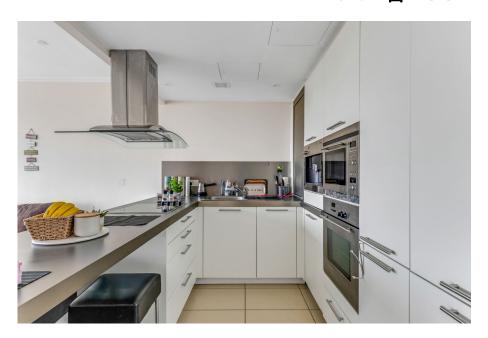

- Spacious Open-Plan Living & Dining Area
- · Modern Kitchen with **Integrated Appliances**
- Generous Double Bedroom with Fitted Wardrobes
- Prime Location in West India
   Short Walk to Canary Wharf & Elizabeth Line
  - Ideal for Professionals Seeking City Living

Tax Band: Furnished: Furnished

A beautifully furnished one-bedroom apartment set on the 15th floor of the prestigious West India Quay development, offering panoramic views across the London skyline and canal. The property features a bright open-plan living area with floor-toceiling windows, a sleek kitchen with integrated appliances, a spacious double bedroom with built-in wardrobes, and a modern bathroom with high-quality fittings. Residents benefit from a concierge service, lift access, and a stylish reception area. Ideally located moments from West India Quay DLR and Canary Wharf, with excellent transport links via the Jubilee line and Elizabeth line, plus easy access to waterside bars, restaurants, and shops.