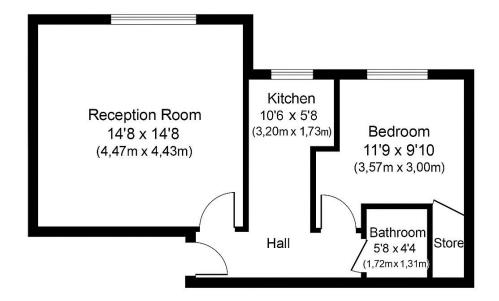

## Fawley Road, NW6

£1,900PCM (Deposit: £2,192)

**止**1 **上**1 **酉**1

Tax Band: C Furnished: Furnished

One-Bedroom Apartment | Top Floor | Period Conversion | Private Garden Section

An attractive and well-presented one-bedroom apartment situated on the top floor of a charming period conversion, ideally positioned in the heart of West Hampstead. The property offers a generously proportioned reception room with striking vaulted ceilings and original timber beams, enhancing the sense of space and character. A separate, fully fitted kitchen provides practical and functional living, while the large double bedroom benefits from integrated storage.