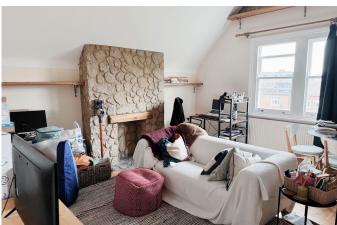

## Fawley Road, NW6

£1,900PCM (Deposit: £2,192)

**止**1 **上**1 **酉**1

Tax Band: C Furnished: Furnished

One-Bedroom Apartment | Top Floor | Period Conversion | Private Garden Section

An attractive and well-presented one-bedroom apartment situated on the top floor of a charming period conversion, ideally positioned in the heart of West Hampstead. The property offers a generously proportioned reception room with striking vaulted ceilings and original timber beams, enhancing the sense of space and character. A separate, fully fitted kitchen provides practical and functional living, while the large double bedroom benefits from integrated storage.