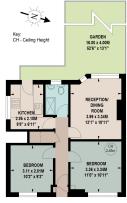

Pinewood Avenue, UB8 Approximate gross internal area 51.28 sq m /552 sq ft

Ground Floor

The floor plan is not to scale and measurements and areas shown are approximate and therefore should be used for illustrative purposes only. The plan his been prepared in accordance with the RICS doe of Nkeasuring Practice and whilst we have confidence in the information produced, it must not be relied on. If there is appendix plantic and posting the posting and used any out or commission. Copyright of Stu J Beesley.