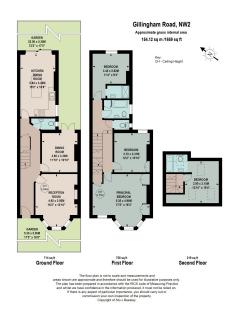

## **Gillingham Road, NW2** Guide Price £1,150,000

🍋 4 🚰 4 🚍 1

- Freehold Family home
- Four Double Bedrooms
- Two Reception Rooms
- Three Bathrooms
- Price Rear Garden in excess of 70 Qu ft with additional covered Gazebo ar
- Quiet Tree Lined Street with ample on street parking
- Stunning Kitchen with plentiful storage, large Island and stunning floor to ceilings sliding door leading to Patio / Garden