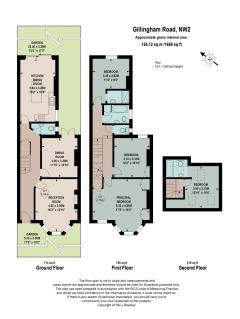

## **Gillingham Road, NW2** Guide Price £1,150,000

🍋 4 🚰 4 🚍 1

- Freehold Family home
- Four Double Bedrooms
- Two Reception Rooms
- Three Bathrooms
- Price Rear Garden in excess of 70 Qu ft with additional covered Gazebo ar
- Quiet Tree Lined Street with ample on street parking
- Stunning Kitchen with plentiful storage, large Island and stunning floor to ceilings sliding door leading to Patio / Garden