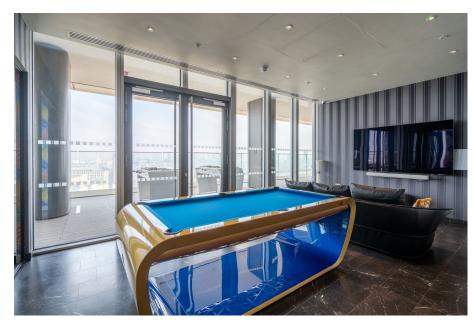

## Guide Price £796,000

- Spacious open-plan living area with floor-to-ceiling windows
- Exclusive Versace Home interiors
- · High-end designer kitchen with integrated appliances
- Luxurious master bedroom with fitted wardrobes
- Stylish bathroom with marble & porcelain finishes
- Skyline swimming pool & spa on the 23rd floor
- Exclusive residents' lounge & roof State-of-the-art gym with gardens
- panoramic views
- · 24-hour concierge service for added convenience and security
- Multiple unit options available with varied layouts & pricing

## Versace-Branded 1-Bedroom Luxury Apartments | DAMAC Tower, Nine Elms

A selection of 1-bedroom apartments at DAMAC Tower, Nine Elms offers Versace Home interiors, premium finishes, and breathtaking views. Experience luxury with floor-to-ceiling windows, wood flooring, designer kitchens with high-end appliances, spacious bedrooms with fitted wardrobes, and spa-like bathrooms. Residents enjoy skyline pool & spa, gym, private cinema, lounge, and roof gardens.