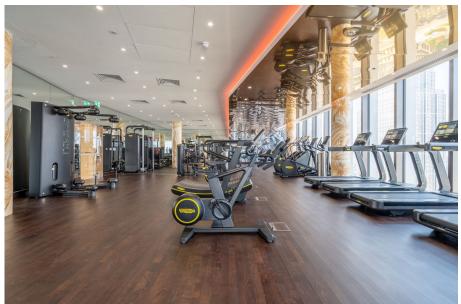

## Guide Price £796,000

- Spacious open-plan living area with floor-to-ceiling windows
- Exclusive Versace Home interiors
- · High-end designer kitchen with integrated appliances
- Luxurious master bedroom with fitted wardrobes
- Stylish bathroom with marble & porcelain finishes
- Skyline swimming pool & spa on the 23rd floor
- Exclusive residents' lounge & roof State-of-the-art gym with gardens
- panoramic views
- · 24-hour concierge service for added convenience and security
- Multiple unit options available with varied layouts & pricing

## Versace-Branded 1-Bedroom Luxury Apartments | DAMAC Tower, Nine Elms

A selection of 1-bedroom apartments at DAMAC Tower, Nine Elms offers Versace Home interiors, premium finishes, and breathtaking views. Experience luxury with floor-to-ceiling windows, wood flooring, designer kitchens with high-end appliances, spacious bedrooms with fitted wardrobes, and spa-like bathrooms. Residents enjoy skyline pool & spa, gym, private cinema, lounge, and roof gardens.