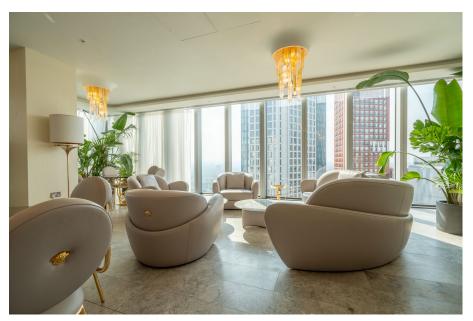

## Guide Price £796,000

- Spacious open-plan living area with floor-to-ceiling windows
- Exclusive Versace Home interiors
- · High-end designer kitchen with integrated appliances
- Luxurious master bedroom with fitted wardrobes
- Stylish bathroom with marble & porcelain finishes
- Skyline swimming pool & spa on the 23rd floor
- Exclusive residents' lounge & roof State-of-the-art gym with gardens
- panoramic views
- · 24-hour concierge service for added convenience and security
- Multiple unit options available with varied layouts & pricing

## Versace-Branded 1-Bedroom Luxury Apartments | DAMAC Tower, Nine Elms

A selection of 1-bedroom apartments at DAMAC Tower, Nine Elms offers Versace Home interiors, premium finishes, and breathtaking views. Experience luxury with floor-to-ceiling windows, wood flooring, designer kitchens with high-end appliances, spacious bedrooms with fitted wardrobes, and spa-like bathrooms. Residents enjoy skyline pool & spa, gym, private cinema, lounge, and roof gardens.