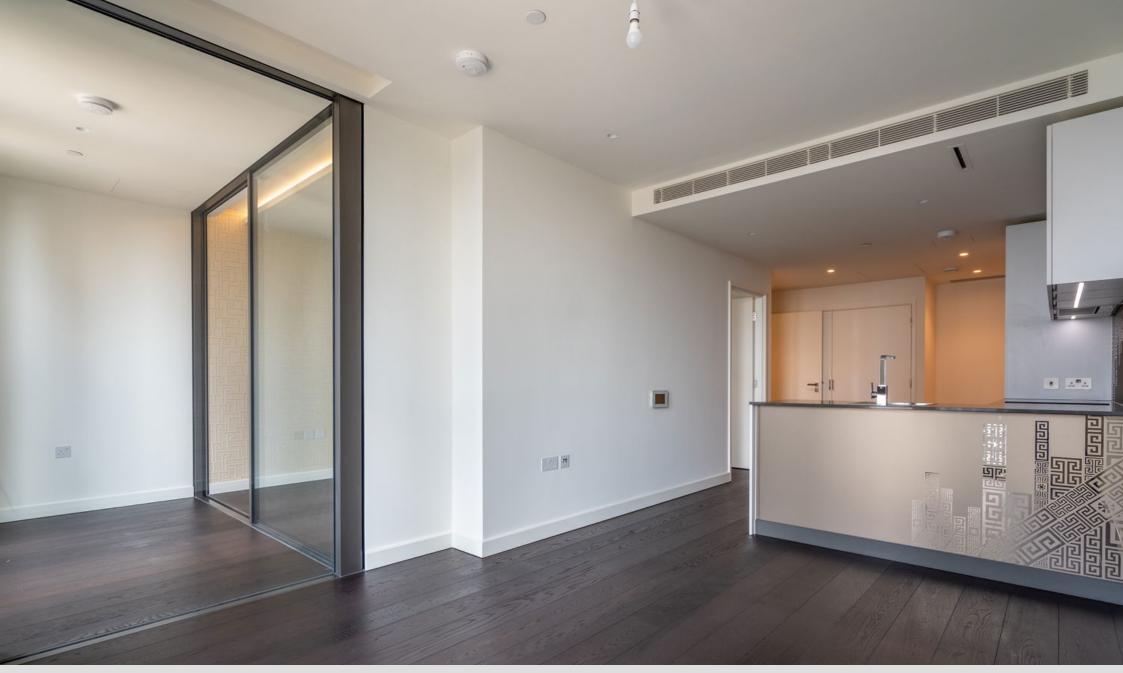

## Guide Price £796,000

- Spacious open-plan living area with floor-to-ceiling windows
- Exclusive Versace Home interiors
- · High-end designer kitchen with integrated appliances
- Luxurious master bedroom with fitted wardrobes
- Stylish bathroom with marble & porcelain finishes
- Skyline swimming pool & spa on the 23rd floor
- Exclusive residents' lounge & roof State-of-the-art gym with gardens
- panoramic views
- · 24-hour concierge service for added convenience and security
- Multiple unit options available with varied layouts & pricing

## Versace-Branded 1-Bedroom Luxury Apartments | DAMAC Tower, Nine Elms

A selection of 1-bedroom apartments at DAMAC Tower, Nine Elms offers Versace Home interiors, premium finishes, and breathtaking views. Experience luxury with floor-to-ceiling windows, wood flooring, designer kitchens with high-end appliances, spacious bedrooms with fitted wardrobes, and spa-like bathrooms. Residents enjoy skyline pool & spa, gym, private cinema, lounge, and roof gardens.