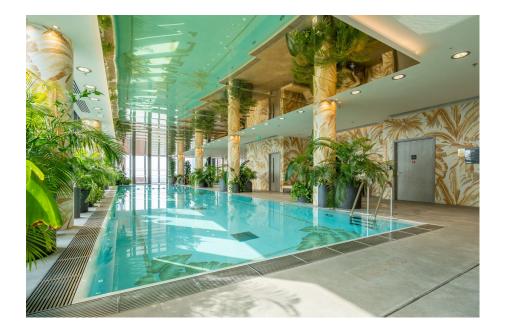

## Guide Price £796,000

- Spacious open-plan living area with floor-to-ceiling windows
- Exclusive Versace Home interiors
- · High-end designer kitchen with integrated appliances
- Luxurious master bedroom with fitted wardrobes
- Stylish bathroom with marble & porcelain finishes
- Skyline swimming pool & spa on the 23rd floor
- Exclusive residents' lounge & roof State-of-the-art gym with gardens
- panoramic views
- · 24-hour concierge service for added convenience and security
- Multiple unit options available with varied layouts & pricing

## Versace-Branded 1-Bedroom Luxury Apartments | DAMAC Tower, Nine Elms

A selection of 1-bedroom apartments at DAMAC Tower, Nine Elms offers Versace Home interiors, premium finishes, and breathtaking views. Experience luxury with floor-to-ceiling windows, wood flooring, designer kitchens with high-end appliances, spacious bedrooms with fitted wardrobes, and spa-like bathrooms. Residents enjoy skyline pool & spa, gym, private cinema, lounge, and roof gardens.