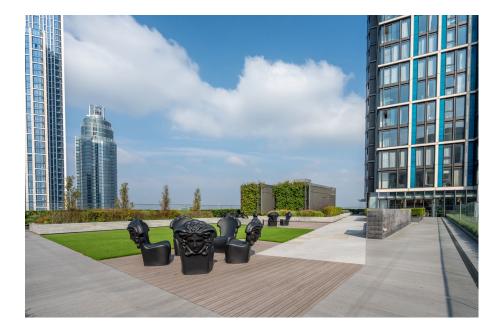

## Guide Price £796,000

- Spacious open-plan living area with floor-to-ceiling windows
- Exclusive Versace Home interiors
- · High-end designer kitchen with integrated appliances
- Luxurious master bedroom with fitted wardrobes
- Stylish bathroom with marble & porcelain finishes
- Skyline swimming pool & spa on the 23rd floor
- Exclusive residents' lounge & roof State-of-the-art gym with gardens
- panoramic views
- · 24-hour concierge service for added convenience and security
- Multiple unit options available with varied layouts & pricing

## Versace-Branded 1-Bedroom Luxury Apartments | DAMAC Tower, Nine Elms

A selection of 1-bedroom apartments at DAMAC Tower, Nine Elms offers Versace Home interiors, premium finishes, and breathtaking views. Experience luxury with floor-to-ceiling windows, wood flooring, designer kitchens with high-end appliances, spacious bedrooms with fitted wardrobes, and spa-like bathrooms. Residents enjoy skyline pool & spa, gym, private cinema, lounge, and roof gardens.