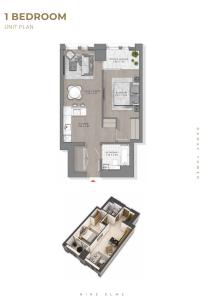

## Versace-Branded 1-Bedroom Luxury Apartments | DAMAC Tower, Nine Elms

A selection of 1-bedroom apartments at DAMAC Tower, Nine Elms offers Versace Home interiors, premium finishes, and breathtaking views. Experience luxury with floor-to-ceiling windows, wood flooring, designer kitchens with high-end appliances, spacious bedrooms with fitted wardrobes, and spa-like bathrooms. Residents enjoy skyline pool & spa, gym, private cinema, lounge, and roof gardens.

Located in Nine Elms, with easy access to Vauxhall & Nine Elms stations, Battersea Power Station, and the Thames Walk. 24-hour concierge, valet parking, and security ensure comfort and convenience.

Multiple 1-bedroom units available with various layouts and pricing. Contact us today for details and to arrange a viewing.