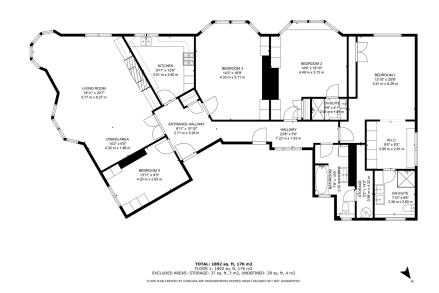

## £6,500PCM (Deposit: £9,000)

- Four spacious bedrooms
  Albemarle Mansions –
  Edwardian charm
- Three bathrooms (two ensuites)
- Open-plan living/dining
- Primary bedroom with walk 1,892 sq. ft (176 m<sup>2</sup>) in wardrobe
- Modern kitchen with appliances
- Top local schools

### Tax Band: G Furnished: Furnished

Situated on the third floor of Albemarle Mansions, an elegant Edwardian mansion block in Hampstead with lift access, this 1,963 sq. ft (182 m<sup>2</sup>) four-bedroom, three-bathroom apartment blends period charm with modern luxury. Fully furnished with high-quality furniture and appliances, it offers underfloor heating in the kitchen and two bathrooms, plus a daytime porter. The open-plan living and dining area is filled with natural light from large period windows, while the modern kitchen features high-end appliances. The primary suite has a walk-in wardrobe and en-suite, with two additional bedrooms sharing a family bathroom. Close to Hampstead Heath, boutique shops, restaurants, and Hampstead and Belsize Park stations, this property offers elegance and modern comfort in a prime London location.