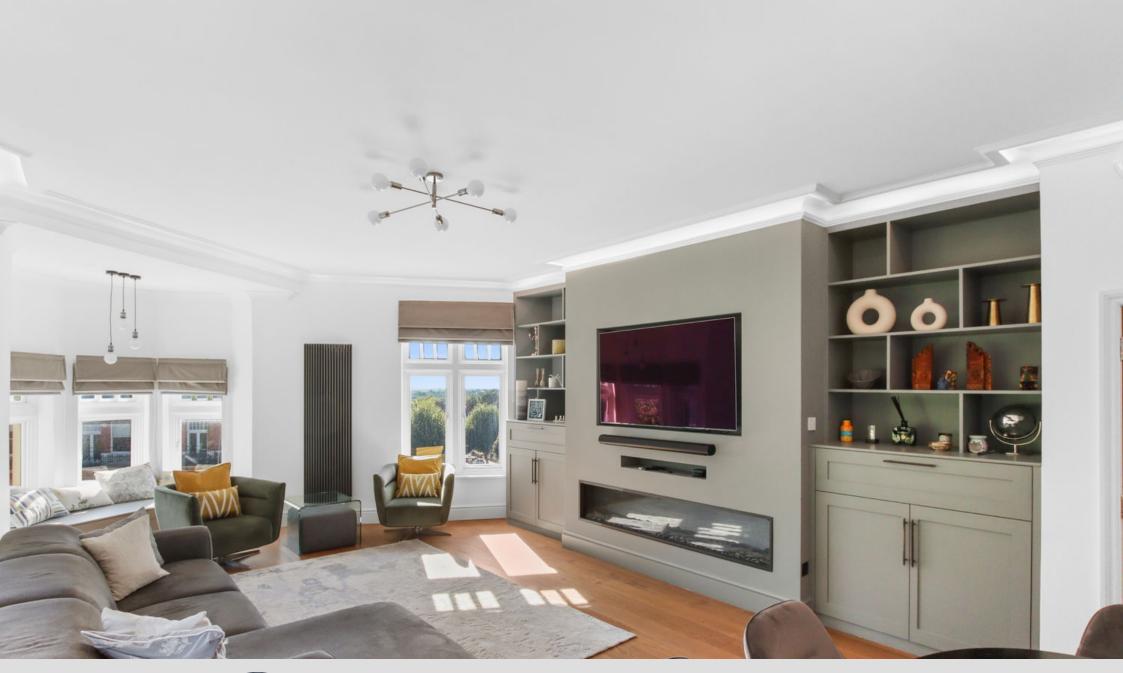

### Tax Band: G Furnished: Furnished

Situated on the third floor of Albemarle Mansions, an elegant Edwardian mansion block in Hampstead with lift access, this 1,963 sq. ft (182 m<sup>2</sup>) four-bedroom, three-bathroom apartment blends period charm with modern luxury. Fully furnished with high-quality furniture and appliances, it offers underfloor heating in the kitchen and two bathrooms, plus a daytime porter. The open-plan living and dining area is filled with natural light from large period windows, while the modern kitchen features high-end appliances. The primary suite has a walk-in wardrobe and en-suite, with two additional bedrooms sharing a family bathroom. Close to Hampstead Heath, boutique shops, restaurants, and Hampstead and Belsize Park stations, this property offers elegance and modern comfort in a prime London location.