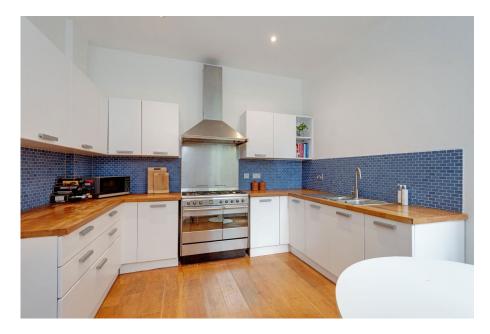

## Olive Road, NW2 £4,500PCM (Deposit: £6,230)

**▶** 3 **▶** 2 **₽** 2

- Three well-sized bedrooms
   • Two bright reception rooms
- Practical, functional kitchen
  Practical, functional kitchen
- Well-maintained interiors
- Spacious private garden
- Ideal for families or sharers
- Walking distance to transport links
- Peaceful residential location Ready to move in!

## Tax Band: E Furnished: Furnished

This well-maintained three-bedroom house on Olive Road, NW2, offers comfortable living with two bright reception rooms, a functional kitchen, and two modern bathrooms, along with an additional WC. The spacious private garden is a standout feature, perfect for outdoor activities, gardening, or family gatherings. The home is ideal for families or friends looking to share, offering generous bedroom space and a clean, simple décor throughout. Located in a peaceful residential area, the property is within walking distance to transport links, making commutes easy, and is close to excellent local schools, making it an ideal choice for families. Ready to move in, this property provides a balance of practicality and comfort, perfect for everyday living.