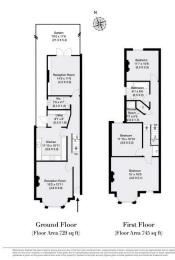

## Olive Road, NW2 £4,500PCM (Deposit: £6,230)

**▶** 3 **▶** 2 **₽** 2

- Three well-sized bedrooms
   • Two bright reception rooms
- Practical, functional kitchen
  Practical, functional kitchen
- Well-maintained interiors
- Spacious private garden
- Ideal for families or sharers
- Walking distance to transport links
- Peaceful residential location Ready to move in!

## Tax Band: E Furnished: Furnished

This well-maintained three-bedroom house on Olive Road, NW2, offers comfortable living with two bright reception rooms, a functional kitchen, and two modern bathrooms, along with an additional WC. The spacious private garden is a standout feature, perfect for outdoor activities, gardening, or family gatherings. The home is ideal for families or friends looking to share, offering generous bedroom space and a clean, simple décor throughout. Located in a peaceful residential area, the property is within walking distance to transport links, making commutes easy, and is close to excellent local schools, making it an ideal choice for families. Ready to move in, this property provides a balance of practicality and comfort, perfect for everyday living.