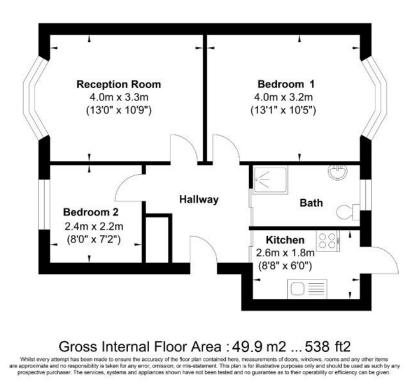

## www.inspiredldn.co.uk

- Two bedroom flat
- Modern Kitchen and Bathroom
- Excellent transport links into London and beyond
- South facing reception and balcony

- Parquet Wood Flooring
- Ground Floor
- Purpose built block
- Short walk to Grange Park