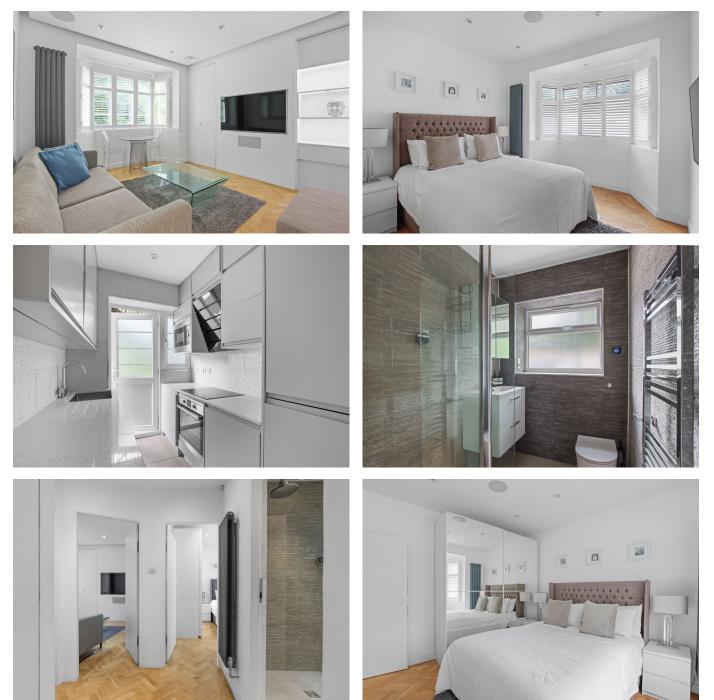

## www.inspiredldn.co.uk

- Two bedroom flat
- Modern Kitchen and Bathroom
- Excellent transport links into London and beyond
- South facing reception and balcony

- Parquet Wood Flooring
- Ground Floor
- Purpose built block
- Short walk to Grange Park

A fantastic apartment either for a first time buy or rental investment due to its fabulous location.

A modern two bedroom apartment on the ground floor within a well-established purpose built block, located a popular residential street just off West End Lane.

Finished with high spec state of the art appliances this is ready made apartment is perfect for anyone looking for a home to step into immediately and live in.

P: 0208 187 2502

E: sales@inspiredldn.co.uk