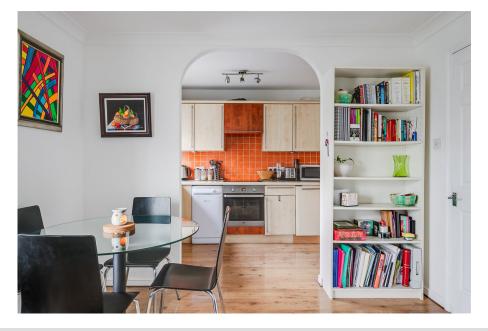

## Brooklands Court, Cavendish Road, London, NW6

£2,250PCM (Deposit: £2,596)

Two Bedrooms
 Large Open Plan Kitchen

Built in appliances
 Dishwasher

Furnished
 Communal Garden

On street parking
 Wooden Floor

Broadband and TV Licence
 5 mins walk of Jubilee Line included

**1** 2 **1** 1 **1** 1

Tax Band: D Furnished: Furnished

This elegant ground-floor two-bedroom apartment, located near Kilburn and Brondesbury stations, will be refurbished with fresh paint and new windows before the new tenancy. It features a well-lit reception room connected to a well-appointed kitchen, two spacious double bedrooms, and a stylish four-piece bathroom suite. Residents can enjoy communal gardens and proximity to the vibrant amenities of West Hampstead and Queen's Park. With swift access to the A5 for convenient travel to central London and the North, this inviting apartment blends modern convenience with residential tranquillity, making it an excellent choice for discerning tenants.