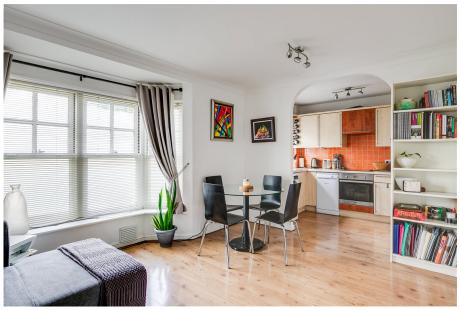

## Brooklands Court, Cavendish Road, London, NW6

£2,250PCM (Deposit: £2,596)

Two Bedrooms
 Large Open Plan Kitchen

Built in appliances
 Dishwasher

Furnished
 Communal Garden

On street parking
 Wooden Floor

Broadband and TV Licence
 5 mins walk of Jubilee Line included

**1** 2 **1** 1 **1** 1

Tax Band: D Furnished: Furnished

This elegant ground-floor two-bedroom apartment, located near Kilburn and Brondesbury stations, will be refurbished with fresh paint and new windows before the new tenancy. It features a well-lit reception room connected to a well-appointed kitchen, two spacious double bedrooms, and a stylish four-piece bathroom suite. Residents can enjoy communal gardens and proximity to the vibrant amenities of West Hampstead and Queen's Park. With swift access to the A5 for convenient travel to central London and the North, this inviting apartment blends modern convenience with residential tranquillity, making it an excellent choice for discerning tenants.