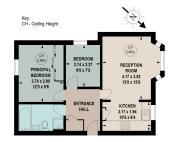

## Brooklands Court, NW6 Approximate gross internal area 52.12 sq m /561 sq ft

## Ground Floor

The floor plan is not to scale and measurements and areas shown are approximate and therefore should be used for illustrative purposes only. The plan has been prepared in accordance with the RICS code of Measuring Practice and whilst we have confidence in the information produced, it must not be relied on. If there is any aspect of particular importance, you should carry out or commission you own impection of the property. Copyright of Stu J Deckley.