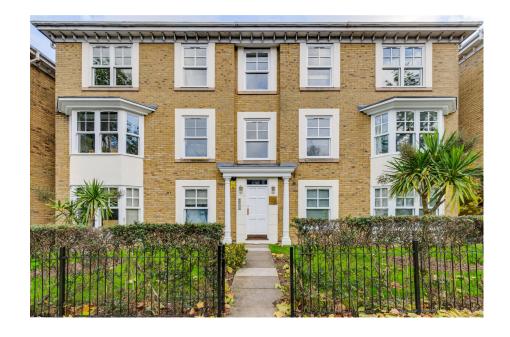

## Brooklands Court, Cavendish Road, London, NW6

£2,250PCM (Deposit: £2,596)

Two Bedrooms
 Large Open Plan Kitchen

Built in appliances
 Dishwasher

Furnished
 Communal Garden

On street parking
 Wooden Floor

Broadband and TV Licence
 5 mins walk of Jubilee Line included

**1** 2 **1** 1 **1** 1

Tax Band: D Furnished: Furnished

This elegant ground-floor two-bedroom apartment, located near Kilburn and Brondesbury stations, will be refurbished with fresh paint and new windows before the new tenancy. It features a well-lit reception room connected to a well-appointed kitchen, two spacious double bedrooms, and a stylish four-piece bathroom suite. Residents can enjoy communal gardens and proximity to the vibrant amenities of West Hampstead and Queen's Park. With swift access to the A5 for convenient travel to central London and the North, this inviting apartment blends modern convenience with residential tranquillity, making it an excellent choice for discerning tenants.