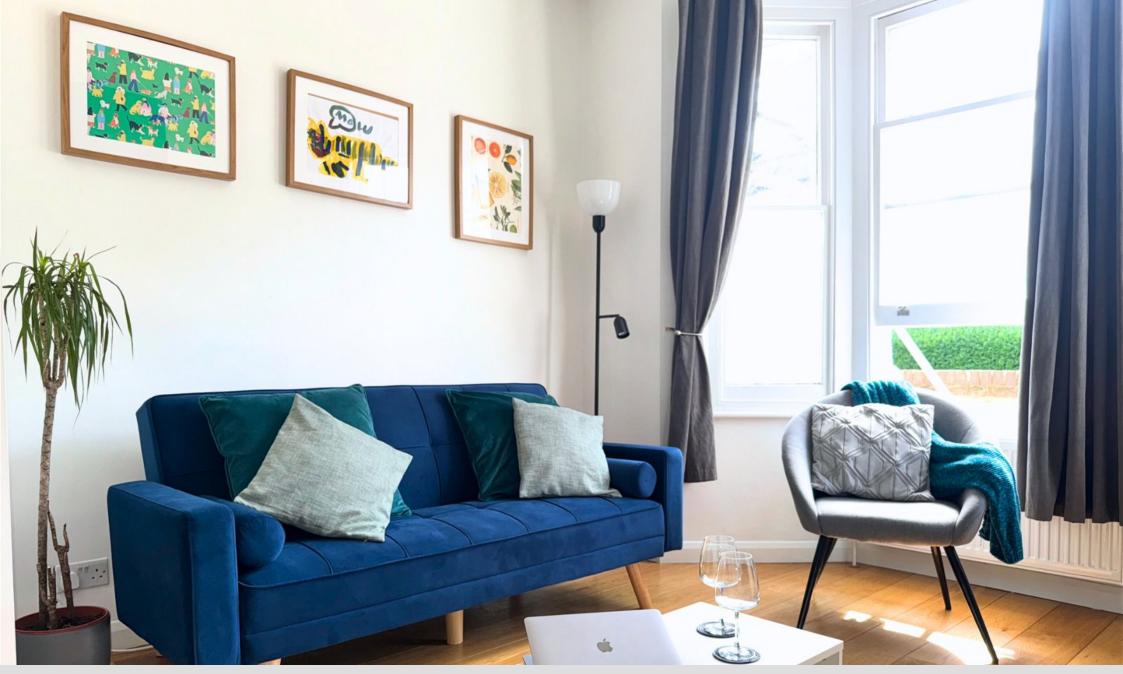

## **Broomsleigh Street, NW6**

£3,500PCM (Deposit: £1,615)

📭 1 🖺 1 🚍 1

 Stylish Victorian Design One
 Spacious Living Room Bedroom

Restful Bedroom Retreat

Fully Equipped Kitchen

Modern Bathroom Oasis

High Ceilings & Natural Light

Outdoor Living

Move-In Ready

Inclusive Bills

 Prime West Hampstead Location

Tax Band: D Furnished: Furnished

**Short or Mid-term!** Discover your perfect retreat at Broomsleigh Street, NW6! This charming ground-floor Victorian apartment features a beautifully lit 1-bedroom space with high ceilings, a spacious living room complete with a new sofa bed, smart TV, and work area, and a fully equipped kitchen with access to a private patio for alfresco dining. The bedroom boasts a luxurious double bed, ample storage, and a dressing table, while the stylish bathroom offers a refreshing bathtub and shower combo. With inclusive bills, full furnishings, and convenient amenities like central heating and a washer-dryer, this tranquil haven is ready for immediate move-in. Available for short or mid-term stays starting June 2024, it's nestled in the vibrant West Hampstead area, providing easy access to London's attractions via nearby transport links. Book now and make this your unforgettable retreat!