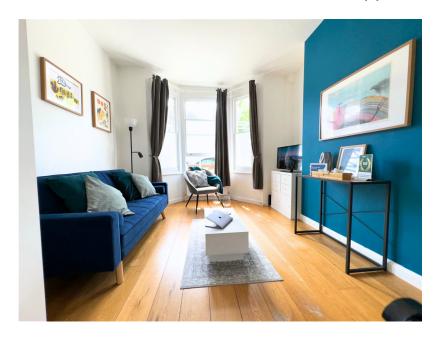

## **Broomsleigh Street, NW6**

£3,500PCM (Deposit: £1,615)

📭 1 🖺 1 🚍 1

 Stylish Victorian Design One
 Spacious Living Room Bedroom

Restful Bedroom Retreat

Fully Equipped Kitchen

Modern Bathroom Oasis

High Ceilings & Natural Light

Outdoor Living

Move-In Ready

Inclusive Bills

 Prime West Hampstead Location

Tax Band: D Furnished: Furnished

**Short or Mid-term!** Discover your perfect retreat at Broomsleigh Street, NW6! This charming ground-floor Victorian apartment features a beautifully lit 1-bedroom space with high ceilings, a spacious living room complete with a new sofa bed, smart TV, and work area, and a fully equipped kitchen with access to a private patio for alfresco dining. The bedroom boasts a luxurious double bed, ample storage, and a dressing table, while the stylish bathroom offers a refreshing bathtub and shower combo. With inclusive bills, full furnishings, and convenient amenities like central heating and a washer-dryer, this tranquil haven is ready for immediate move-in. Available for short or mid-term stays starting June 2024, it's nestled in the vibrant West Hampstead area, providing easy access to London's attractions via nearby transport links. Book now and make this your unforgettable retreat!