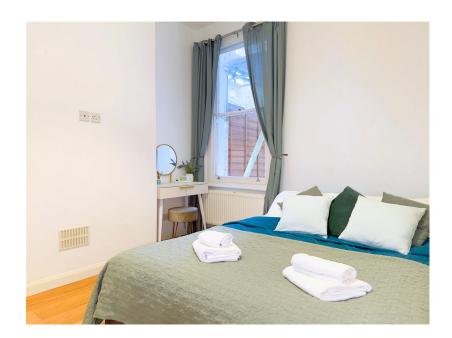

## **Broomsleigh Street, NW6**

£3,500PCM (Deposit: £1,615)

📭 1 🖺 1 🚍 1

 Stylish Victorian Design One
 Spacious Living Room Bedroom

Restful Bedroom Retreat

Fully Equipped Kitchen

Modern Bathroom Oasis

High Ceilings & Natural Light

Outdoor Living

Move-In Ready

Inclusive Bills

 Prime West Hampstead Location

Tax Band: D Furnished: Furnished

**Short or Mid-term!** Discover your perfect retreat at Broomsleigh Street, NW6! This charming ground-floor Victorian apartment features a beautifully lit 1-bedroom space with high ceilings, a spacious living room complete with a new sofa bed, smart TV, and work area, and a fully equipped kitchen with access to a private patio for alfresco dining. The bedroom boasts a luxurious double bed, ample storage, and a dressing table, while the stylish bathroom offers a refreshing bathtub and shower combo. With inclusive bills, full furnishings, and convenient amenities like central heating and a washer-dryer, this tranquil haven is ready for immediate move-in. Available for short or mid-term stays starting June 2024, it's nestled in the vibrant West Hampstead area, providing easy access to London's attractions via nearby transport links. Book now and make this your unforgettable retreat!