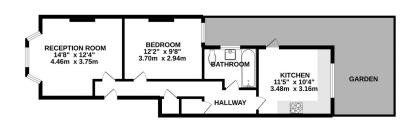

GROUND FLOOR 536 sq.ft. (49.8 sq.m.) approx.

GROUND FLOOR

TOTAL FLOOR AREA: 538 ag.ft. (48.8 sg.m.) approx.

White owy attempt has been made to everus the accuracy of the floorpian contained here, measurements
or resident or one-determent. This plan is for fluid studies propose only and should be used as such by enygraphical portices. This is no first in the fluid studies proposes only and should be used as such by enygraphical portices. This is also the regression of efficiency of the plane, testines and in a given toset to the operation of efficiency of the dispute to the sound of the plane of the sound of