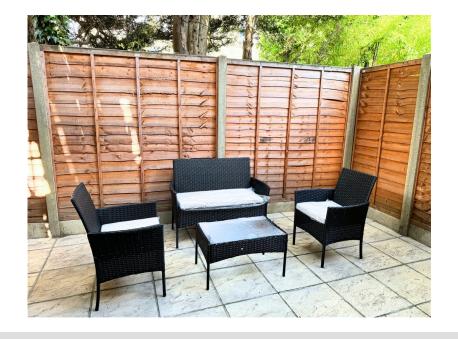

Outdoor Living

Move-In Ready

Inclusive Bills

 Prime West Hampstead Location

Tax Band: D Furnished: Furnished

**Short or Mid-term!** Discover your perfect retreat at Broomsleigh Street, NW6! This charming ground-floor Victorian apartment features a beautifully lit 1-bedroom space with high ceilings, a spacious living room complete with a new sofa bed, smart TV, and work area, and a fully equipped kitchen with access to a private patio for alfresco dining. The bedroom boasts a luxurious double bed, ample storage, and a dressing table, while the stylish bathroom offers a refreshing bathtub and shower combo. With inclusive bills, full furnishings, and convenient amenities like central heating and a washer-dryer, this tranquil haven is ready for immediate move-in. Available for short or mid-term stays starting June 2024, it's nestled in the vibrant West Hampstead area, providing easy access to London's attractions via nearby transport links. Book now and make this your unforgettable retreat!