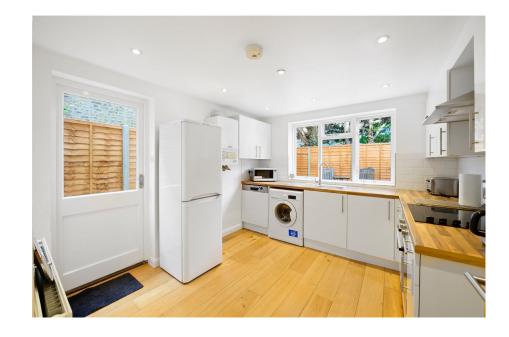

## **Broomsleigh Street, NW6**

£3,500PCM (Deposit: £1,615)

📭 1 🖺 1 🚍 1

 Stylish Victorian Design One
 Spacious Living Room Bedroom

Restful Bedroom Retreat

Fully Equipped Kitchen

Modern Bathroom Oasis

High Ceilings & Natural Light

Outdoor Living

Move-In Ready

Inclusive Bills

 Prime West Hampstead Location

Tax Band: D Furnished: Furnished

**Short or Mid-term!** Discover your perfect retreat at Broomsleigh Street, NW6! This charming ground-floor Victorian apartment features a beautifully lit 1-bedroom space with high ceilings, a spacious living room complete with a new sofa bed, smart TV, and work area, and a fully equipped kitchen with access to a private patio for alfresco dining. The bedroom boasts a luxurious double bed, ample storage, and a dressing table, while the stylish bathroom offers a refreshing bathtub and shower combo. With inclusive bills, full furnishings, and convenient amenities like central heating and a washer-dryer, this tranquil haven is ready for immediate move-in. Available for short or mid-term stays starting June 2024, it's nestled in the vibrant West Hampstead area, providing easy access to London's attractions via nearby transport links. Book now and make this your unforgettable retreat!