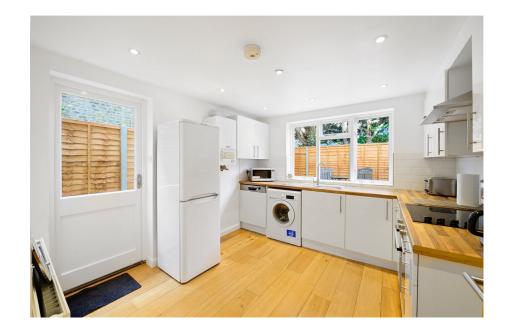

**Bedroom**: The bedroom includes a double bed with a Hard Mattress Group mattress, a dressing table, and ample storage. **Kitchen and Patio**: The fully equipped kitchen leads to a private patio, perfect for alfresco dining.