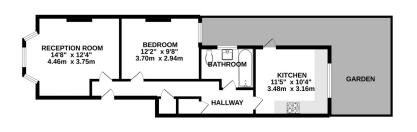

GROUND FLOOR 536 sq.ft. (49.8 sq.m.) approx.

GROUND FLOOR

TOTAL FLOOR AREA: 538 ag.ft. (49.8 sq.m.) approx.

White every attempt has been made to everus the accuracy of the floorpian constanted feet, measurements oversion or one-statement. This piles in for influenties proposed only and should be used as such by snyth proposed partners. The size in for influenties proposed only and should be used as such by snyth proposed partners. The size is not for influenties proposed only and should be used as such by snyth proposed partners. The size is not for influenties of the snow of the size of the snow of the sn