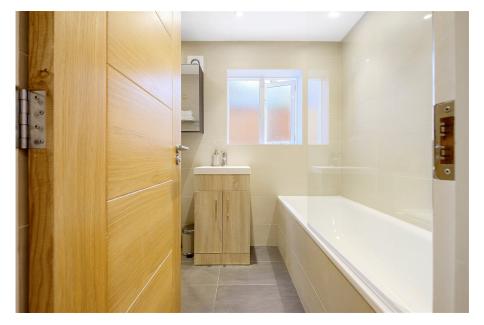

**Bathroom:** The bathroom features a bathtub and shower combo with soothing tiled walls.

**Additional Features:** High ceilings, double-glazed windows, and central heating ensure comfort, while inclusive bills make this property appealing.