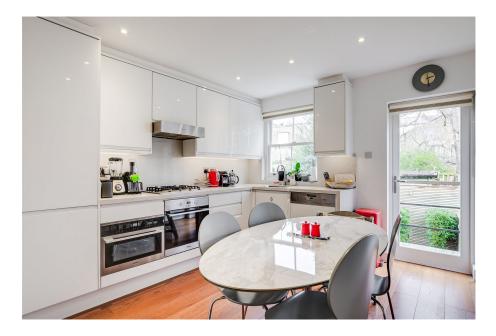

- Located one of West Hampstead's most premier roads
- In close proximity and catchments of excellent schools
- Leasehold: Over 900 years remaining

This stunning Victorian home, situated on a coveted road and much sought after location, offers a bright and airy ambience with its east-west orientation, boasting ample natural light throughout the day. The spacious living room features a bay window and high ceilings, creating a perfect space for relaxation. The well-appointed kitchen breakfast room showcases top-of-the-line appliances and ample storage, while the private garden serves as a tranguil oasis for escaping the city's hustle and bustle or hosting memorable gatherings. The master bedroom with en-suite, located on a separate half landing for added privacy, is generously proportioned, while two additional bedrooms, a bathroom, and a powder room ensure comfort for the entire family. Additionally, the property offers a versatile loft space that can be extended or converted into an extra bedroom or workspace. Meticulously maintained by the current owners, upgrades include a new roof, double glazed windows, external redecoration, wood flooring throughout, and custom storage, providing a clutter-free living environment. With all these features, any new owner can enjoy the peace of mind of a move-in ready home with limited future renovations needed.