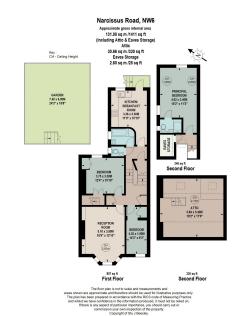

## Narcissus Road, NW6 Fixed Price £1,250,000

🍋 3 🖳 2 🔂 1

- Duplex Apartment
- Three bedrooms
- Two bathrooms plus separate Private Garden WC
- Separate Kitchen with high end appliances
- Less than 10 mins walk to numerous transport links
- Potential to extend STC

- Located one of West Hampstead's most premier roads
- In close proximity and catchments of excellent schools
- Leasehold: Over 900 years remaining

This stunning Victorian home, situated on a coveted road and much sought after location, offers a bright and airy ambience with its east-west orientation, boasting ample natural light throughout the day. The spacious living room features a bay window and high ceilings, creating a perfect space for relaxation. The well-appointed kitchen breakfast room showcases top-of-the-line appliances and ample storage, while the private garden serves as a tranguil oasis for escaping the city's hustle and bustle or hosting memorable gatherings. The master bedroom with en-suite, located on a separate half landing for added privacy, is generously proportioned, while two additional bedrooms, a bathroom, and a powder room ensure comfort for the entire family. Additionally, the property offers a versatile loft space that can be extended or converted into an extra bedroom or workspace. Meticulously maintained by the current owners, upgrades include a new roof, double glazed windows, external redecoration, wood flooring throughout, and custom storage, providing a clutter-free living environment. With all these features, any new owner can enjoy the peace of mind of a move-in ready home with limited future renovations needed.