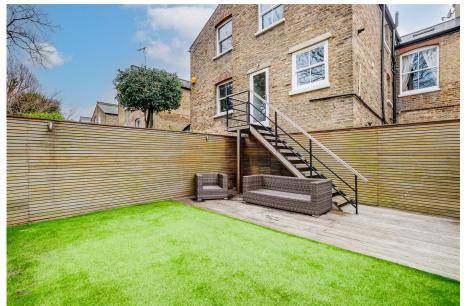

- Located one of West Hampstead's most premier roads
- In close proximity and catchments of excellent schools
- Leasehold: Over 900 years remaining

This stunning Victorian home, situated on a coveted road and much sought after location, offers a bright and airy ambience with its east-west orientation, boasting ample natural light throughout the day. The spacious living room features a bay window and high ceilings, creating a perfect space for relaxation. The well-appointed kitchen breakfast room showcases top-of-the-line appliances and ample storage, while the private garden serves as a tranguil oasis for escaping the city's hustle and bustle or hosting memorable gatherings. The master bedroom with en-suite, located on a separate half landing for added privacy, is generously proportioned, while two additional bedrooms, a bathroom, and a powder room ensure comfort for the entire family. Additionally, the property offers a versatile loft space that can be extended or converted into an extra bedroom or workspace. Meticulously maintained by the current owners, upgrades include a new roof, double glazed windows, external redecoration, wood flooring throughout, and custom storage, providing a clutter-free living environment. With all these features, any new owner can enjoy the peace of mind of a move-in ready home with limited future renovations needed.