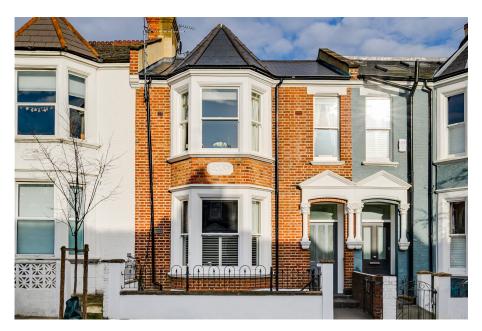

- Located one of West Hampstead's most premier roads
- In close proximity and catchments of excellent schools
- Leasehold: Over 900 years remaining

This stunning Victorian home, situated on a coveted road and much sought after location, offers a bright and airy ambience with its east-west orientation, boasting ample natural light throughout the day. The spacious living room features a bay window and high ceilings, creating a perfect space for relaxation. The well-appointed kitchen breakfast room showcases top-of-the-line appliances and ample storage, while the private garden serves as a tranguil oasis for escaping the city's hustle and bustle or hosting memorable gatherings. The master bedroom with en-suite, located on a separate half landing for added privacy, is generously proportioned, while two additional bedrooms, a bathroom, and a powder room ensure comfort for the entire family. Additionally, the property offers a versatile loft space that can be extended or converted into an extra bedroom or workspace. Meticulously maintained by the current owners, upgrades include a new roof, double glazed windows, external redecoration, wood flooring throughout, and custom storage, providing a clutter-free living environment. With all these features, any new owner can enjoy the peace of mind of a move-in ready home with limited future renovations needed.