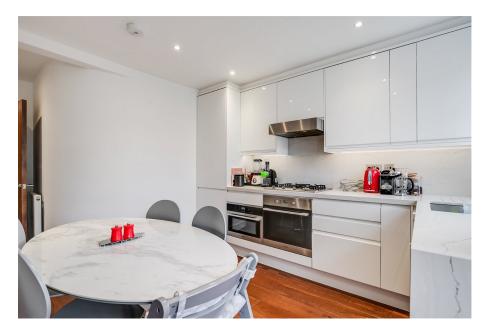

- Located one of West Hampstead's most premier roads
- In close proximity and catchments of excellent schools
- Leasehold: Over 900 years remaining

This stunning Victorian home, situated on a coveted road and much sought after location, offers a bright and airy ambience with its east-west orientation, boasting ample natural light throughout the day. The spacious living room features a bay window and high ceilings, creating a perfect space for relaxation. The well-appointed kitchen breakfast room showcases top-of-the-line appliances and ample storage, while the private garden serves as a tranguil oasis for escaping the city's hustle and bustle or hosting memorable gatherings. The master bedroom with en-suite, located on a separate half landing for added privacy, is generously proportioned, while two additional bedrooms, a bathroom, and a powder room ensure comfort for the entire family. Additionally, the property offers a versatile loft space that can be extended or converted into an extra bedroom or workspace. Meticulously maintained by the current owners, upgrades include a new roof, double glazed windows, external redecoration, wood flooring throughout, and custom storage, providing a clutter-free living environment. With all these features, any new owner can enjoy the peace of mind of a move-in ready home with limited future renovations needed.