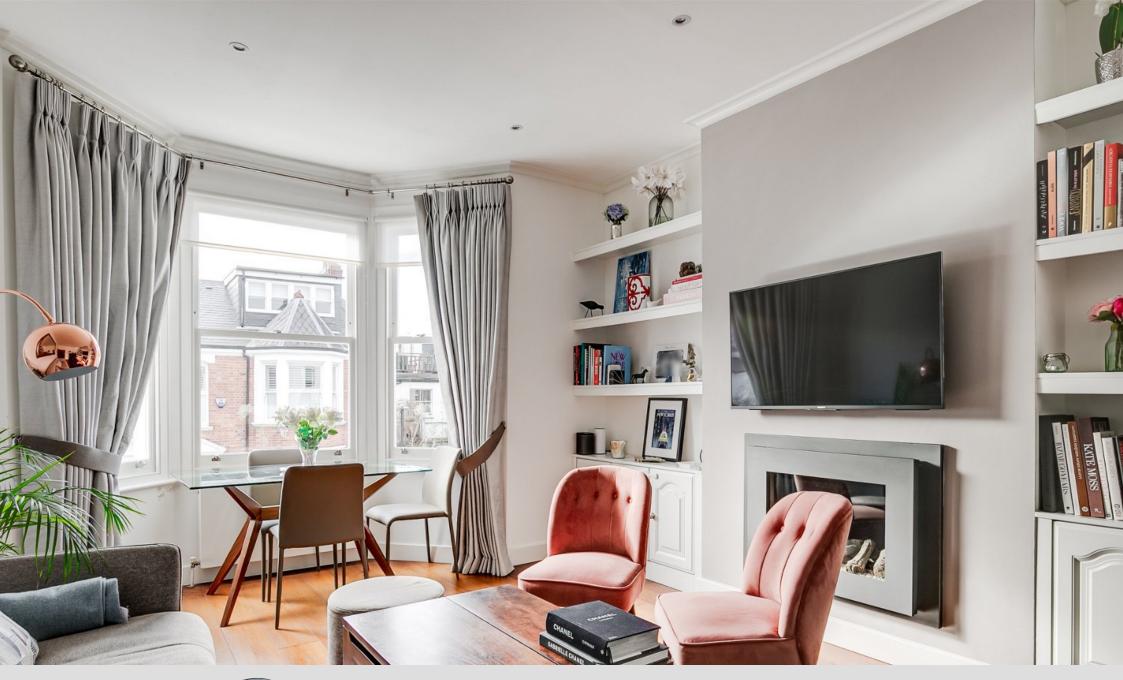

- Located one of West Hampstead's most premier roads
- In close proximity and catchments of excellent schools
- Leasehold: Over 900 years remaining

This stunning Victorian home, situated on a coveted road and much sought after location, offers a bright and airy ambience with its east-west orientation, boasting ample natural light throughout the day. The spacious living room features a bay window and high ceilings, creating a perfect space for relaxation. The well-appointed kitchen breakfast room showcases top-of-the-line appliances and ample storage, while the private garden serves as a tranguil oasis for escaping the city's hustle and bustle or hosting memorable gatherings. The master bedroom with en-suite, located on a separate half landing for added privacy, is generously proportioned, while two additional bedrooms, a bathroom, and a powder room ensure comfort for the entire family. Additionally, the property offers a versatile loft space that can be extended or converted into an extra bedroom or workspace. Meticulously maintained by the current owners, upgrades include a new roof, double glazed windows, external redecoration, wood flooring throughout, and custom storage, providing a clutter-free living environment. With all these features, any new owner can enjoy the peace of mind of a move-in ready home with limited future renovations needed.