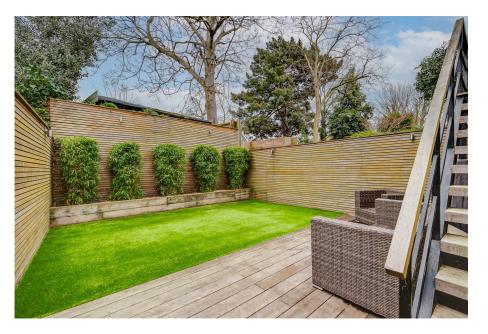

- Located one of West Hampstead's most premier roads
- In close proximity and catchments of excellent schools
- Leasehold: Over 900 years remaining

This stunning Victorian home, situated on a coveted road and much sought after location, offers a bright and airy ambience with its east-west orientation, boasting ample natural light throughout the day. The spacious living room features a bay window and high ceilings, creating a perfect space for relaxation. The well-appointed kitchen breakfast room showcases top-of-the-line appliances and ample storage, while the private garden serves as a tranguil oasis for escaping the city's hustle and bustle or hosting memorable gatherings. The master bedroom with en-suite, located on a separate half landing for added privacy, is generously proportioned, while two additional bedrooms, a bathroom, and a powder room ensure comfort for the entire family. Additionally, the property offers a versatile loft space that can be extended or converted into an extra bedroom or workspace. Meticulously maintained by the current owners, upgrades include a new roof, double glazed windows, external redecoration, wood flooring throughout, and custom storage, providing a clutter-free living environment. With all these features, any new owner can enjoy the peace of mind of a move-in ready home with limited future renovations needed.