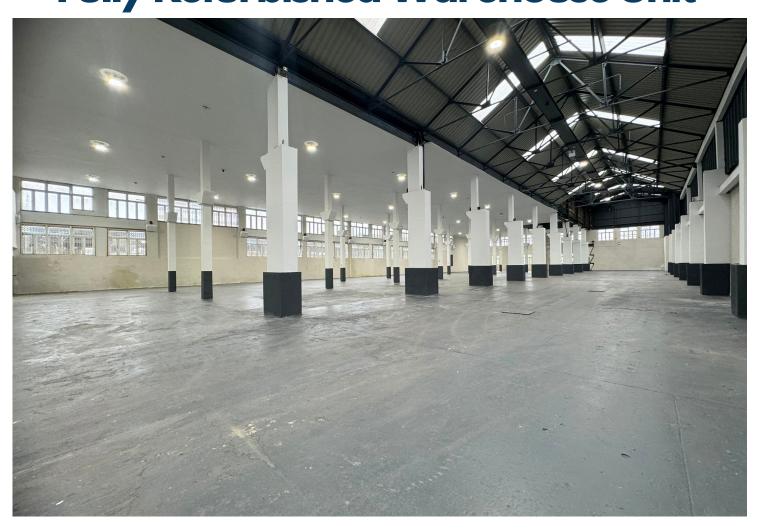

## **DESCRIPTION**

A substantial mid-terrace unit providing high quality warehouse / industrial space and office facilities, with a pitched roof Incorporating translucent roof lights.

The unit fronts Montgomery Street, Sparkbrook, and can be accessed via single door and electric roller shutter.

The impressive, modern premises has recently undergone full refurbishment and benefits from large open plan warehouse with concrete flooring comprising approx. 21,582 Sq Ft benefitting from a fantastic eaves height ranging from 6.5m - 9.88m and two storey offices with various open plan and cellular meeting space, WC facilities and Kitchenette.