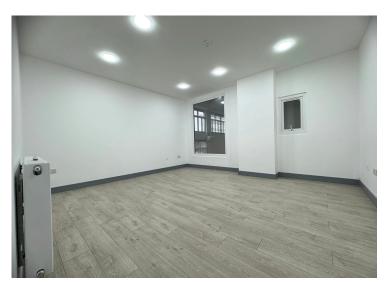

The impressive, modern premises has recently undergone full refurbishment and benefits from large open plan warehouse with concrete flooring comprising approx. 21,582 Sq Ft benefitting from a fantastic eaves height ranging from 6.5m - 9.88m and two storey offices with various open plan and cellular meeting space, WC facilities and Kitchenette.