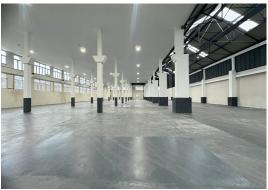

## **DESCRIPTION**

A substantial mid-terrace unit providing high quality warehouse / industrial space and office facilities, with a pitched roof Incorporating translucent roof lights.

The unit fronts Montgomery Street, Sparkbrook, and can be accessed via single door and electric roller shutter.

The impressive, modern premises has recently undergone full refurbishment and benefits from large open plan warehouse with concrete flooring comprising approx. 21,582 Sq Ft benefitting from a fantastic eaves height ranging from 6.5m - 9.88m and two storey offices with various open plan and cellular meeting space, WC facilities and Kitchenette.