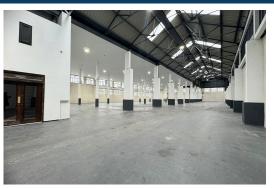

## **DESCRIPTION**

A substantial mid-terrace unit providing high quality warehouse / industrial space and office facilities, with a pitched roof Incorporating translucent roof lights.

The unit fronts Montgomery Street, Sparkbrook, and can be accessed via single door and electric roller shutter.

The impressive, modern premises has recently undergone full refurbishment and benefits from large open plan warehouse with concrete flooring comprising approx. 21,582 Sq Ft benefitting from a fantastic eaves height ranging from 6.5m - 9.88m and two storey offices with various open plan and cellular meeting space, WC facilities and Kitchenette.