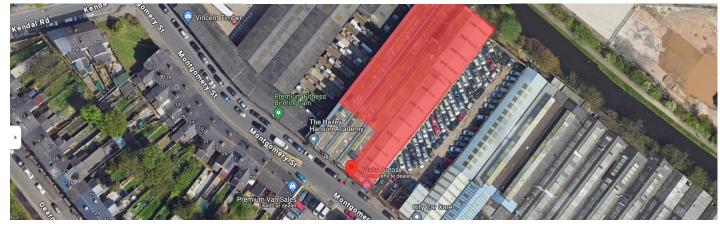

## **LOCATION**

The property is located on Montgomery Street in Sparkbrook, a mixed industrial and residential suburb approximately two miles south east of Birmingham City Centre.

The A38 is located approximately 3 miles to the northwest, providing excellent access to the M6 motorway