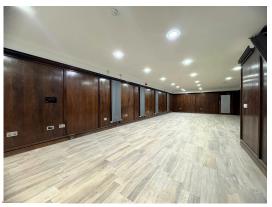

The impressive, modern premises has recently undergone full refurbishment and benefits from large open plan warehouse with concrete flooring comprising approx. 21,582 Sq Ft benefitting from a fantastic eaves height ranging from 6.5m - 9.88m and two storey offices with various open plan and cellular meeting space, WC facilities and Kitchenette.