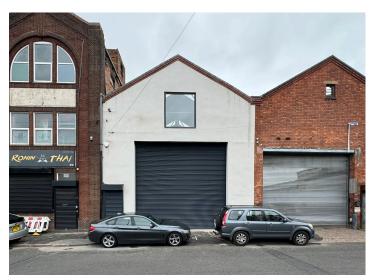

## **DESCRIPTION**

A substantial mid-terrace unit providing high quality warehouse / industrial space and office facilities, with a pitched roof Incorporating translucent roof lights.

The unit fronts Montgomery Street, Sparkbrook, and can be accessed via single door and electric roller shutter.

The impressive, modern premises has recently undergone full refurbishment and benefits from large open plan warehouse with concrete flooring comprising approx. 21,582 Sq Ft benefitting from a fantastic eaves height ranging from 6.5m - 9.88m and two storey offices with various open plan and cellular meeting space, WC facilities and Kitchenette.