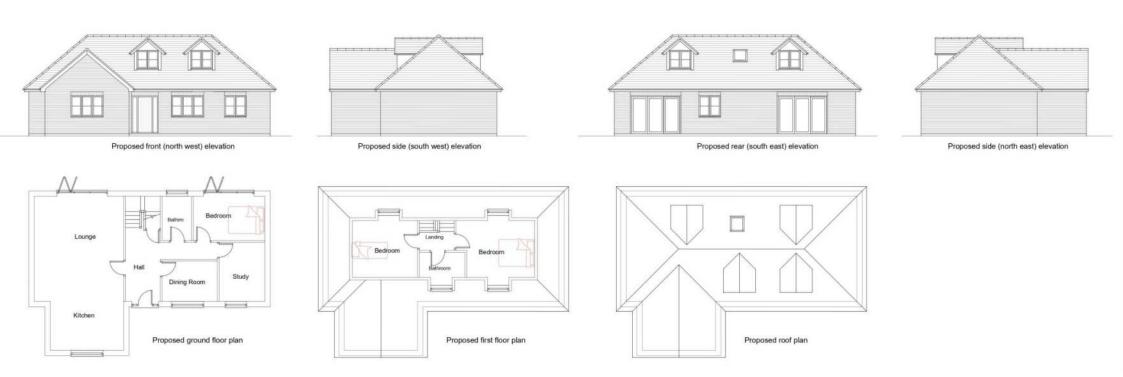

ON A CLEAR SITE IN WYKE REGIS



### PRICE APPRAISAL

JUNE 2025

| Unit | Туре  | Style    | Bedrooms | GIA Sq M | GIA Sq Ft | £/SqM   | £/SqFt  | Price      |
|------|-------|----------|----------|----------|-----------|---------|---------|------------|
| 1    | House | Detached | 3        | 121      | 1302      | £5,372  | £499    | £650,000   |
| 2    | House | Detached | 3        | 121      | 1302      | £5,372  | £499    | £650,000   |
| 3    | House | Detached | 3        | 121      | 1302      | £5,661  | £526    | £685,000   |
|      |       |          |          | 363      | 3907      | £5,468  | £508    | £1,985,000 |
|      |       |          |          | TOTAL    | TOTAL     | AVERAGE | AVERAGE | TOTAL      |



ENTRANCE TO THE SITE FROM WYKE ROAD

#### FLOORPLANS & ELEVATIONS



#### **HOUSES 1 & 3**

#### FLOORPLANS & ELEVATIONS



HOUSE 2





SEA VIEWS FROM THE SITE

PLOT 2

## PLANNING PERMISSION GRANTED BY DORSET COUNCIL

# APPLICATION NUMBER roved application site P/OUT/2023/01067

Mixed evergeen hedge along boundary retains

(CLICK THE APPLICATION NUMBER ABOVE TO VIEW THE RECORD ON THE DORSET COUNCIL PLANNING PORTAL)





A TWO BEDROOM DETACHED CHARACTER COTTAGE ADJACENT TO THE SITE IS ALSO AVAILABLE TO PURCHASE. THE PROPERTY REQUIRES FULL REFURBISHMENT AND MODERNISATION.





GUIDE PRICE £425,000
PLEASE SCAN THE QR CODE FOR FULL DETAILS



Ashley Cross 01202 80 55 55 Swanage 01929 66 00 00

Weymouth 01305 700 800

alburyandhall.co.uk