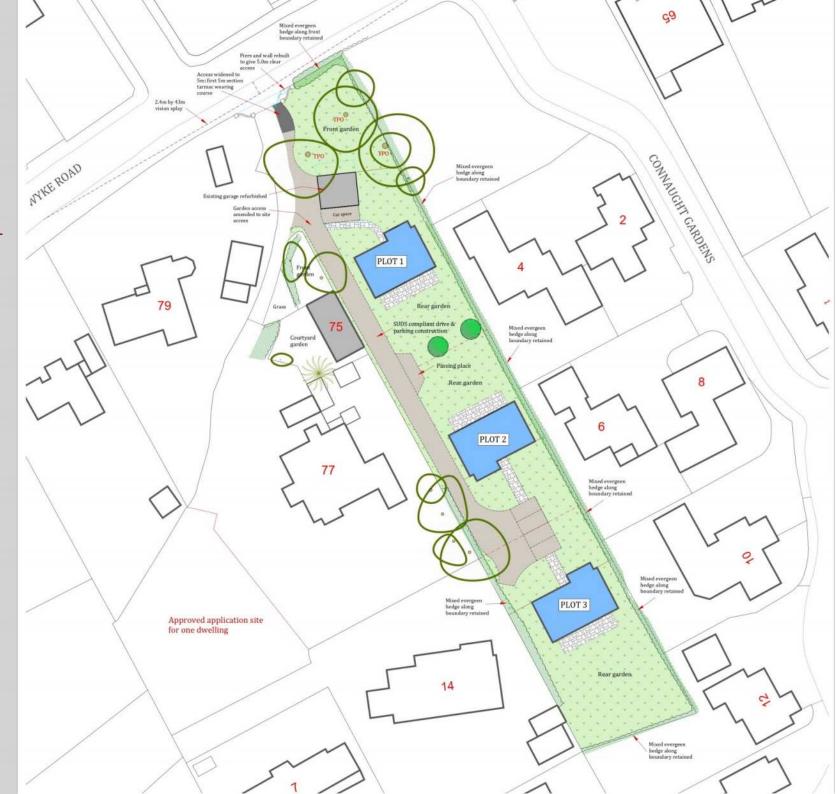

## PLANNING PERMISSION GRANTED BY DORSET COUNCIL

# APPLICATION NUMBER roved application site P/OUT/2023/01067

Mixed evergeen hedge along boundary retains

(CLICK THE APPLICATION NUMBER ABOVE TO VIEW THE RECORD ON THE DORSET COUNCIL PLANNING PORTAL)

A TWO BEDROOM DETACHED CHARACTER COTTAGE ADJACENT TO THE SITE IS ALSO AVAILABLE TO PURCHASE. THE PROPERTY REQUIRES FULL REFURBISHMENT AND MODERNISATION.