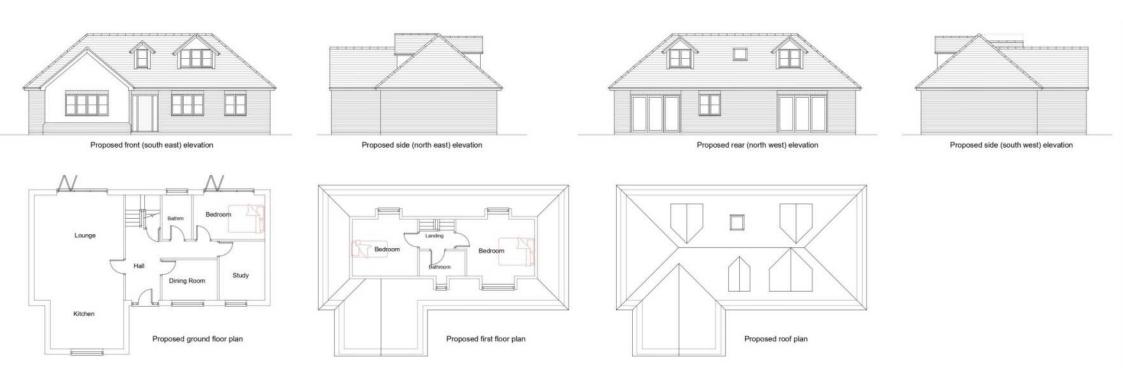

UNE 2025

| Unit | Туре  | Style    | Bedrooms | GIA Sq M | GIA Sq Ft | £/SqM   | £/SqFt  | Price      |
|------|-------|----------|----------|----------|-----------|---------|---------|------------|
| 1    | House | Detached | 3        | 121      | 1302      | £5,372  | £499    | £650,000   |
| 2    | House | Detached | 3        | 121      | 1302      | £5,372  | £499    | £650,000   |
| 3    | House | Detached | 3        | 121      | 1302      | £5,661  | £526    | £685,000   |
|      |       |          |          | 363      | 3907      | £5,468  | £508    | £1,985,000 |
|      |       |          |          | TOTAL    | TOTAL     | AVERAGE | AVERAGE | TOTAL      |



ENTRANCE TO THE SITE FROM WYKE ROAD

#### FLOORPLANS & ELEVATIONS



#### **HOUSES 1 & 3**

#### FLOORPLANS & ELEVATIONS



HOUSE 2





SEA VIEWS FROM THE SITE

PLOT 2

## PLANNING PERMISSION GRANTED BY DORSET COUNCIL

# APPLICATION NUMBER roved application site P/OUT/2023/01067

Mixed evergeen hedge along boundary retains

(CLICK THE APPLICATION NUMBER ABOVE TO VIEW THE RECORD ON THE DORSET COUNCIL PLANNING PORTAL)





A TWO BEDROOM DETACHED CHARACTER COTTAGE ADJACENT TO THE SITE IS ALSO AVAILABLE TO PURCHASE. THE PROPERTY REQUIRES FULL REFURBISHMENT AND MODERNISATION.





GUIDE PRICE £425,000
PLEASE SCAN THE QR CODE FOR FULL DETAILS



Ashley Cross 01202 80 55 55 Swanage 01929 66 00 00

Weymouth 01305 700 800

alburyandhall.co.uk