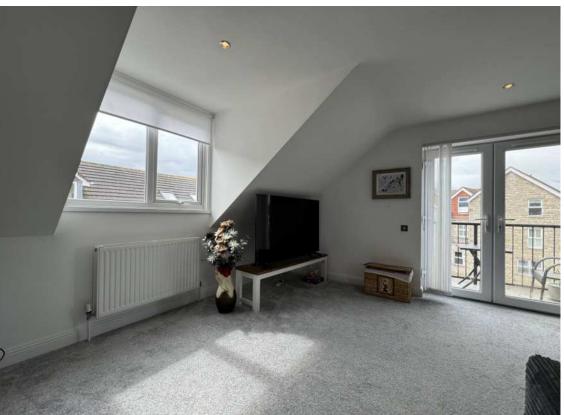

The Master Bedroom is a generous L shaped retreat with space for bed and associated furniture, along with a quiet seating area to relax. The En Suite Bathroom comprises of bath with hand held shower, wash basin, w.c. and heated towel rail. Bedroom 2 is a west facing double room with Bedroom 3, also a double room with velux roof light. The Family Shower Room comprises of corner shower, wash basin, w.c. and heated towel rail.