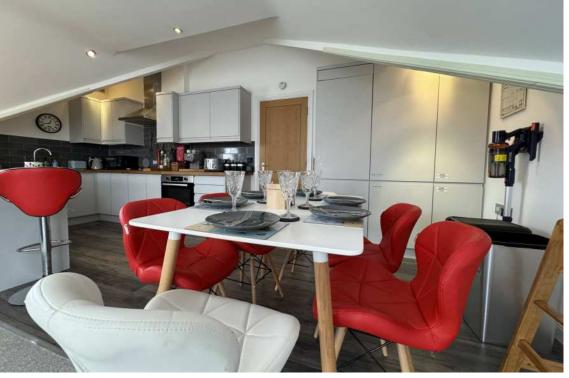

The front door to No. 8 The Mulberrys opens into a long entrance hall from which all rooms are accessed. The open plan Living area is light and spacious with south facing window and west facing patio doors which opens onto a small balcony. There is ample space for comfortable seating, dining table and chairs combined with a stylishly designed kitchen providing great storage along with integral appliances and breakfast bar, making a very sociable space.