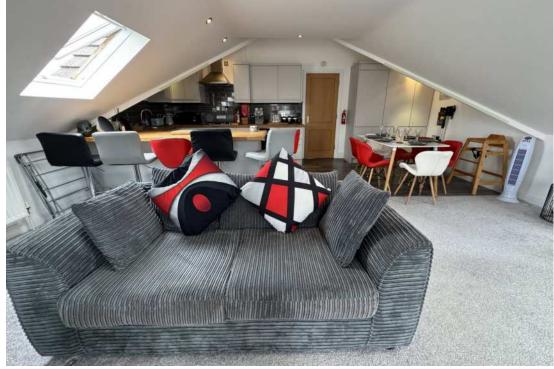

The front door to No. 8 The Mulberrys opens into a long entrance hall from which all rooms are accessed. The open plan Living area is light and spacious with south facing window and west facing patio doors which opens onto a small balcony. There is ample space for comfortable seating, dining table and chairs combined with a stylishly designed kitchen providing great storage along with integral appliances and breakfast bar, making a very sociable space.