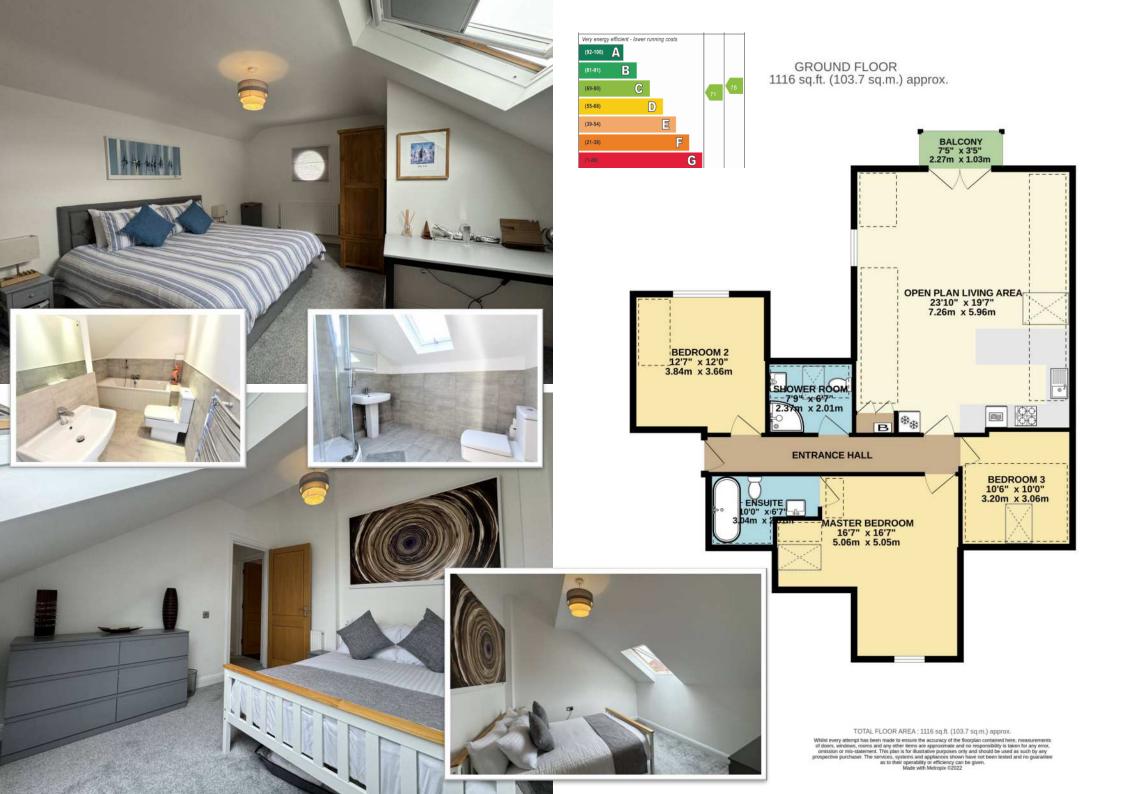

## GUIDE PRICE £555,000

This second floor penthouse apartment is extremely well presented and deceptively spacious. There are stairs and a lift to all upper floors, independent Gas fired central heating and secure admission to communal front door.

The front door to No. 8 The Mulberrys opens into a long entrance hall from which all rooms are accessed. The open plan Living area is light and spacious with south facing window and west facing patio doors which opens onto a small balcony. There is ample space for comfortable seating, dining table and chairs combined with a stylishly designed kitchen providing great storage along with integral appliances and breakfast bar, making a very sociable space.

The Master Bedroom is a generous L shaped retreat with space for bed and associated furniture, along with a quiet seating area to relax. The En Suite Bathroom comprises of bath with hand held shower, wash basin, w.c. and heated towel rail. Bedroom 2 is a west facing double room with Bedroom 3, also a double room with velux roof light. The Family Shower Room comprises of corner shower, wash basin, w.c. and heated towel rail.

Outside – There are two allocated parking spaces in the communal car park.

Currently a holiday let charged at £220 per night between April & September annually. All fixtures, fittings and furniture can stay, a great 'turn key' property with income.