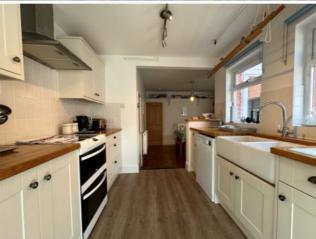

KITCHEN—The contemporary and characterful Kitchen has been beautifully refurbished with wooden worktops and fitted units with a double Belfast Sink, to include a Fridge/Freezer, Dishwasher, Oven and gas hob. Hidden within a cupboard lies the boiler, Washing Machine & Dryer.