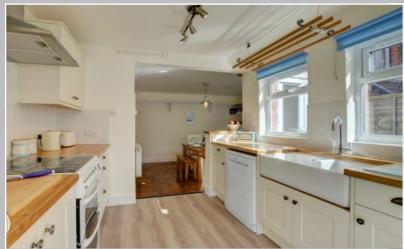

KITCHEN—The contemporary and characterful Kitchen has been beautifully refurbished with wooden worktops and fitted units with a double Belfast Sink, to include a Fridge/Freezer, Dishwasher, Oven and gas hob. Hidden within a cupboard lies the boiler, Washing Machine & Dryer.