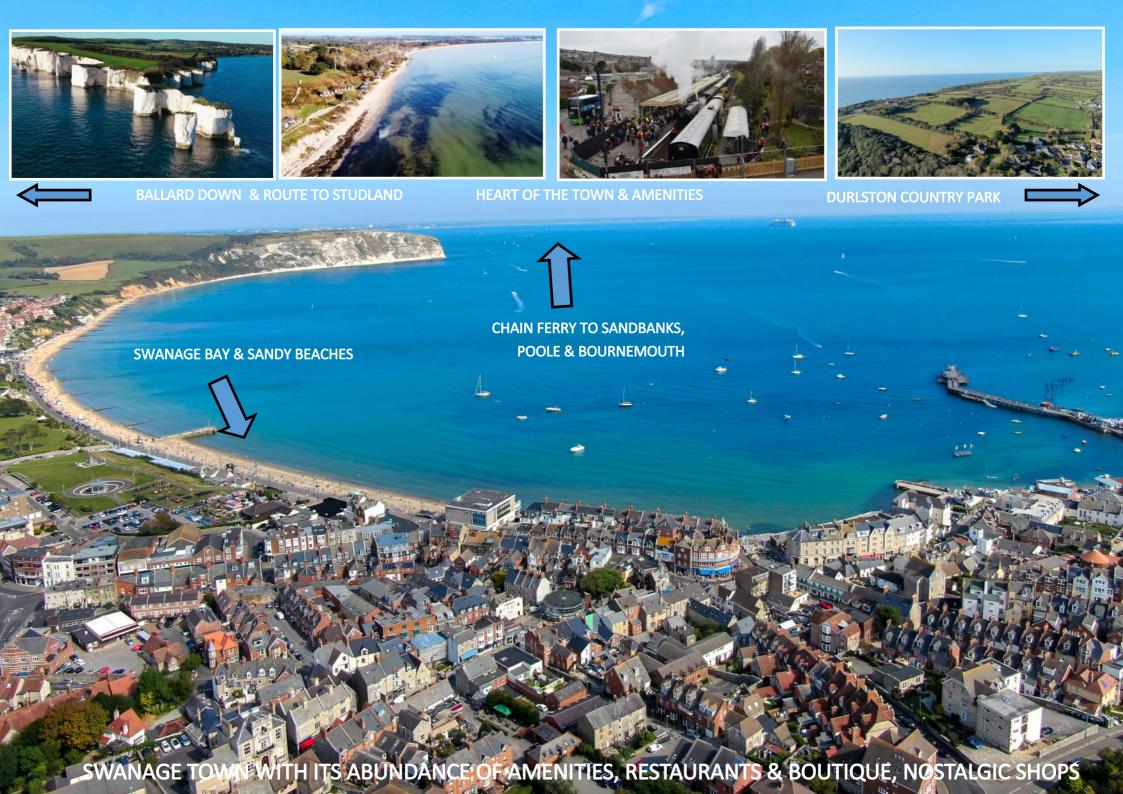

Guide Price £420,000 seating.

RICHMOND ROAD offers both town and coastal accommodation in the nostalgic seaside town of Swanage—Ideal as either a primary residence for a family home, or indeed to continue the existing and established Holiday Let business as an Investment property.

Street parking can be found along this residential road.

AN IDEAL 'TURN-KEY' PROPERTY

THE HOLIDAY LET- A most successful and sought after Holiday Let business in come can be generated from this property, boasting fantastic reviews and a proven income record. CAN BE SOLD AS A 'TURN-KEY' WITH ONWARD TRADE