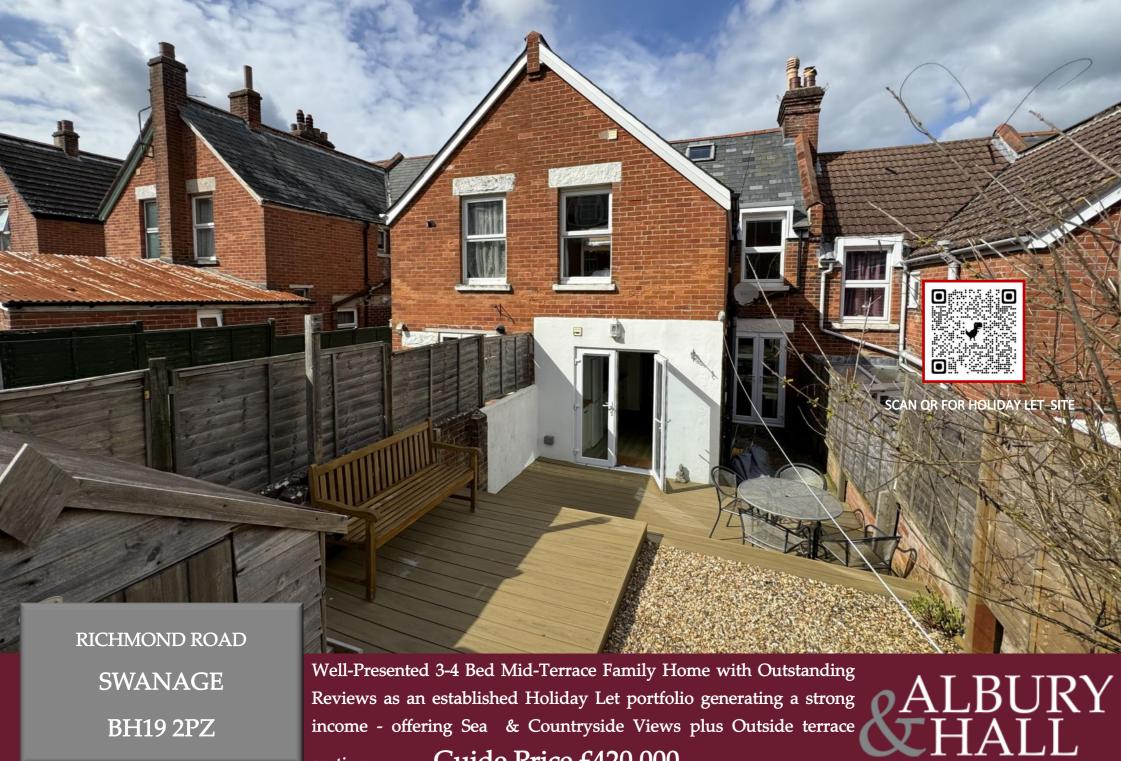

Guide Price £420,000 seating.

RICHMOND ROAD offers both town and coastal accommodation in the nostalgic seaside town of Swanage—Ideal as either a primary residence for a family home, or indeed to continue the existing and established Holiday Let business as an Investment property.

The bright, spacious and contemporary accommodation comprises 3 spacious Bedrooms plus a loft-conversion 4th Bed / Study, a contemporary fitted Kitchen leading to a Dining Room with feature fireplace, separate Living Room, Utility and Family Bathroom. Principal rooms offer impressive sea and town views, plus good-sized, low-maintenance decked and gravel outside space with seating areas and shed.

Street parking can be found along this residential road.

AN IDEAL 'TURN-KEY' PROPERTY

THE HOLIDAY LET- A most successful and sought after Holiday Let business in come can be generated from this property, boasting fantastic reviews and a proven income record. CAN BE SOLD AS A 'TURN-KEY' WITH ONWARD TRADE

& FURNITURE (subject to separate negotiation) QR LINK TO HOLIDAY LET WEB PAGE.

REVIEWS: 'Lovely place. Clean, comfortable and well equipped. Street parking unrestricted. Short walk to town. Pub round the corner is friendly and does good food.'