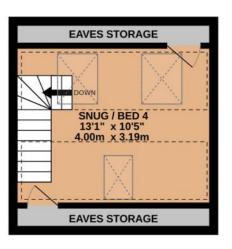

The bright, spacious and contemporary accommodation comprises 3 spacious Bedrooms plus a loft-conversion 4th Bed / Study, a contemporary fitted Kitchen leading to a Dining Room with feature fireplace, separate Living Room, Utility and Family Bathroom. Principal rooms offer impressive sea and town views, plus good-sized, low-maintenance decked and gravel outside space with seating areas and shed.