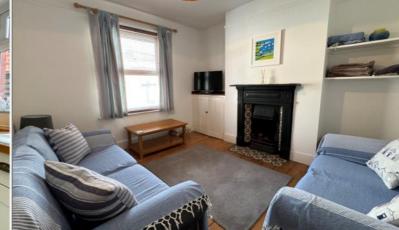

**ENTRANCE**—The Entrance Hall creates a bright impression with decorative tiling leading throughout to the principal rooms.

**LIVING ROOM**—The separate living room is spacious and cosy with a feature fireplace, wooden flooring and bright looking over the front aspect