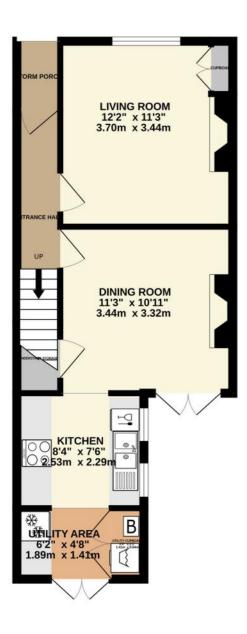

**ENTRANCE**—The Entrance Hall creates a bright impression with decorative tiling leading throughout to the principal rooms.

**LIVING ROOM**—The separate living room is spacious and cosy with a feature fireplace, wooden flooring and bright looking over the front aspect

KITCHEN—The contemporary and characterful Kitchen has been beautifully refurbished with wooden worktops and fitted units with a double Belfast Sink, to include a Fridge/Freezer, Dishwasher, Oven and gas hob. Hidden within a cupboard lies the boiler, Washing Machine & Dryer.

**DINING ROOM** The open plan Kitchen — Dining room is a bright and elegant space, offering ample light with patio doors onto the decked garden beyond.

THE MASTER BEDROOM is a generous double room in neutral tones with pretty feature fireplace overlooking the front aspect. There is ample space for furnishings.

THE FAMILY BATHROOM is modern in design benefitting a Bath with Shower overhead, sink, WC and heated towel rail.

**OUTSIDE** – The rear garden is mainly laid over two levels with composite decking with some decorative shingle to the side. A wooden shed offers handy outside storage. A gate leads to the rear access lane.