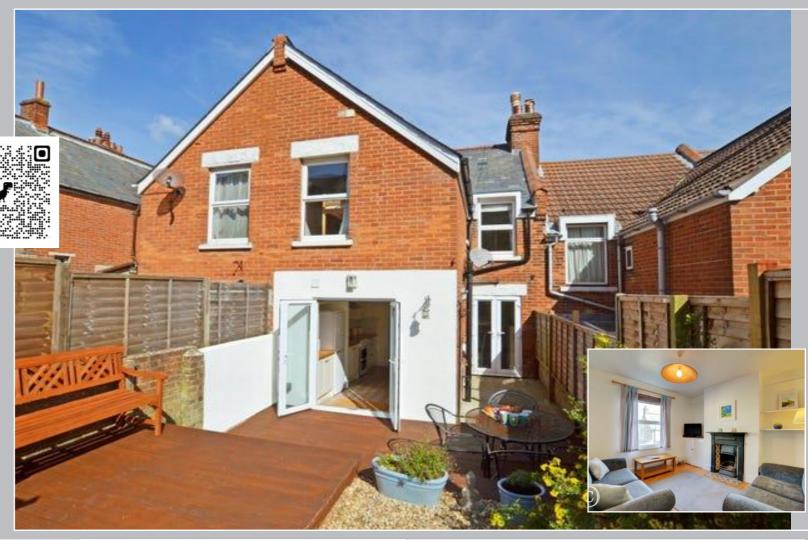

THE FAMILY BATHROOM is modern in design benefitting a Bath with Shower overhead, sink, WC and heated towel rail.

**OUTSIDE** – The rear garden is mainly laid over two levels with composite decking with some decorative shingle to the side. A wooden shed offers handy outside storage. A gate leads to the rear access lane.