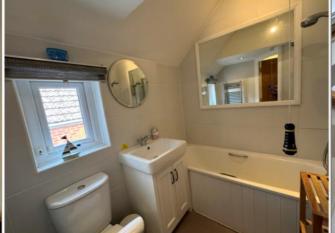

THE FAMILY BATHROOM is modern in design benefitting a Bath with Shower overhead, sink, WC and heated towel rail.

**OUTSIDE** – The rear garden is mainly laid over two levels with composite decking with some decorative shingle to the side. A wooden shed offers handy outside storage. A gate leads to the rear access lane.