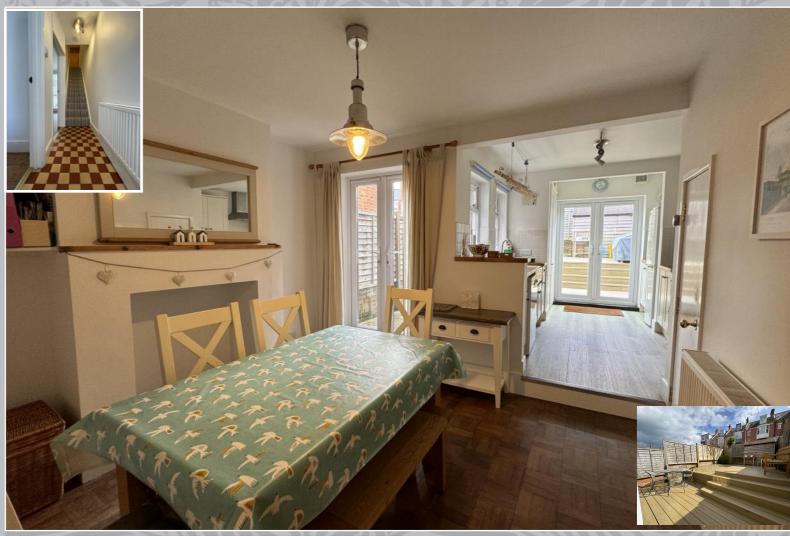

**DINING ROOM** The open plan Kitchen — Dining room is a bright and elegant space, offering ample light with patio doors onto the decked garden beyond.

THE MASTER BEDROOM is a generous double room in neutral tones with pretty feature fireplace overlooking the front aspect. There is ample space for furnishings.

THE FAMILY BATHROOM is modern in design benefitting a Bath with Shower overhead, sink, WC and heated towel rail.

**OUTSIDE** – The rear garden is mainly laid over two levels with composite decking with some decorative shingle to the side. A wooden shed offers handy outside storage. A gate leads to the rear access lane.