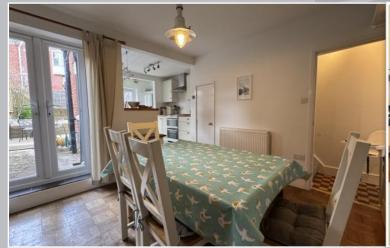

**DINING ROOM** The open plan Kitchen — Dining room is a bright and elegant space, offering ample light with patio doors onto the decked garden beyond.

THE MASTER BEDROOM is a generous double room in neutral tones with pretty feature fireplace overlooking the front aspect. There is ample space for furnishings.