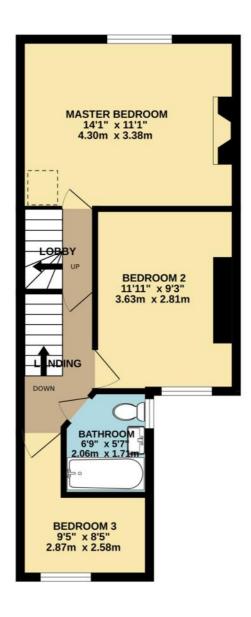

**DINING ROOM** The open plan Kitchen — Dining room is a bright and elegant space, offering ample light with patio doors onto the decked garden beyond.

THE MASTER BEDROOM is a generous double room in neutral tones with pretty feature fireplace overlooking the front aspect. There is ample space for furnishings.

**BED 2** is a spacious double room with ample space for furniture into the eaves and offering a pretty outlook over the rear of the property.

**BED 3** is currently a bunk room with large window and adjacent the bathroom.

THE FAMILY BATHROOM is modern in design benefitting a Bath with Shower overhead, sink, WC and heated towel rail.

**OUTSIDE** – The rear garden is mainly laid over two levels with composite decking with some decorative shingle to the side. A wooden shed offers handy outside storage. A gate leads to the rear access lane.