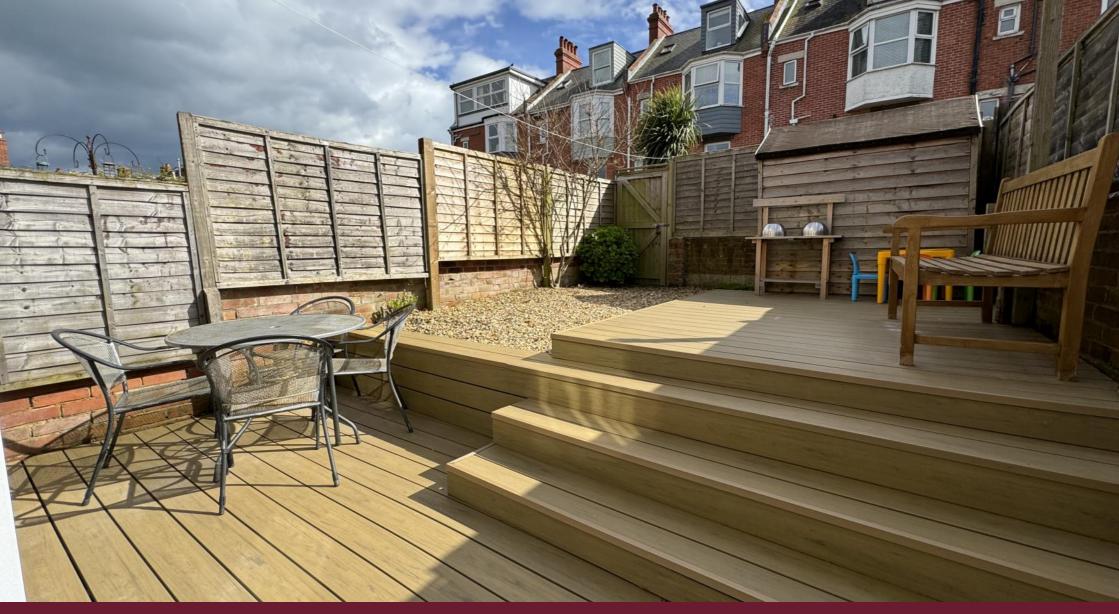

THE FAMILY BATHROOM is modern in design benefitting a Bath with Shower overhead, sink, WC and heated towel rail.

**OUTSIDE** – The rear garden is mainly laid over two levels with composite decking with some decorative shingle to the side. A wooden shed offers handy outside storage. A gate leads to the rear access lane.