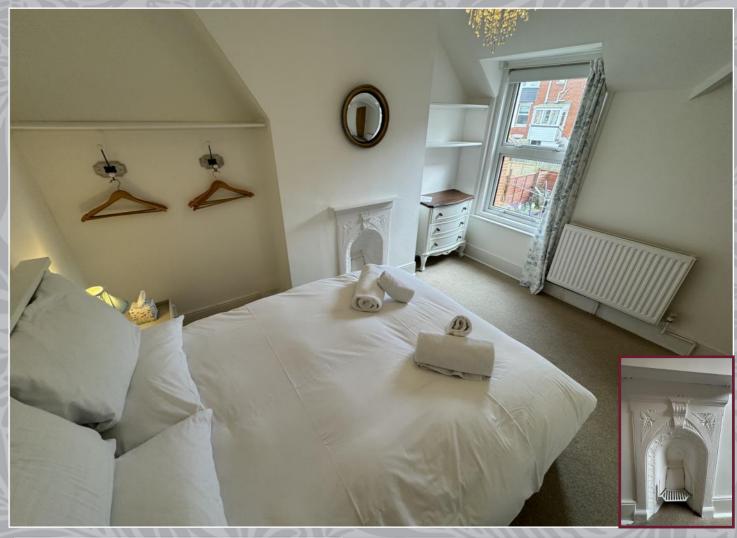

**DINING ROOM** The open plan Kitchen — Dining room is a bright and elegant space, offering ample light with patio doors onto the decked garden beyond.

THE MASTER BEDROOM is a generous double room in neutral tones with pretty feature fireplace overlooking the front aspect. There is ample space for furnishings.