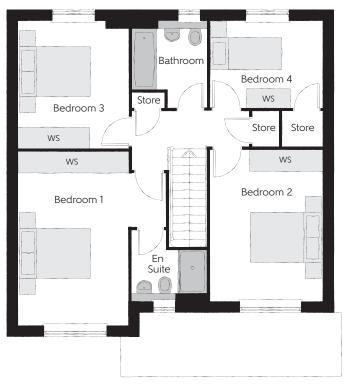

#### First Floor

| Bedroom 1          | 4.10m x 4.83m | 13'5" x 15'10" |
|--------------------|---------------|----------------|
| Bedroom 1 En Suite | 2.10m x 1.95m | 6′11″ x 6′5″   |
| Bedroom 2          | 3.12m x 4.21m | 10'3" x 13'10" |
| Bedroom 3          | 3.05m x 3.53m | 10'0" × 11'7"  |
| Bedroom 4          | 3.16m x 2.40m | 10'4" x 7'10"  |
| Bathroom           | 2.07m x 2.40m | 6'9" x 7'10"   |

17'6" x 11'4" 10'3" x 10'3" 10'0" x 15'11" 3'0" x 5'4" 10'0" x 19'10"

Clks - Cloakroom WS - Wardrobe Space (suggestion only, wardrobe not included)