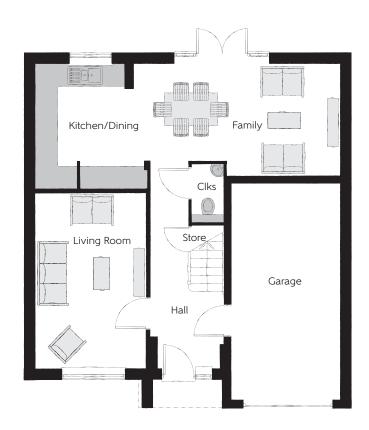

### Ground Floor

| Kitchen/Dining | 5.33m x 3.45m |
|----------------|---------------|
| Family         | 3.12m x 3.11m |
| Living Room    | 3.05m x 4.85m |
| Cloakroom      | 0.90m x 1.63m |
| Garage         | 3.05m x 6.05m |
|                |               |

17'6" x 11'4" 10'3" x 10'3" 10'0" x 15'11" 3'0" x 5'4" 10'0" x 19'10"

Clks - Cloakroom WS - Wardrobe Space (suggestion only, wardrobe not included)