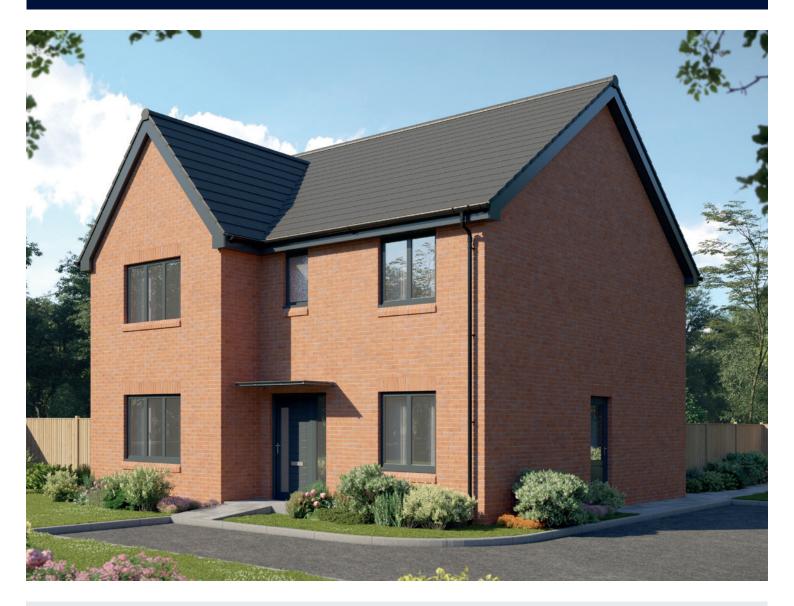

## The Philosopher

FOUR BEDROOM HOME





bellway.co.uk



## First Floor

| Bedroom 1          | 3.39m x 4.92m                | 11'1" x 16'2"              |
|--------------------|------------------------------|----------------------------|
| Bedroom 1 En Suite | 2.23m x 2.27m                | 7'4" x 7'5"                |
| Bedroom 2          | 3.39m x 3.89m                | 11'1" x 12'9"              |
| Bedroom 3          | 2.55m x 5.03m                | 8'4" x 16'6"<br>(max)      |
| Bedroom 4          | 2.75m x 2.76m                | 9'0" x 9'1"                |
| Bathroom           | 2.02m x 2.76m<br>(max) (max) | 6'8" x 9'1"<br>(max) (max) |



## Ground Floor

| Kitchen       | 3.71m x 3.30m | 12'2" x 10'10"       |
|---------------|---------------|----------------------|
| Family/Dining | 4.63m x 3.30m | 15'2" x 10'10"