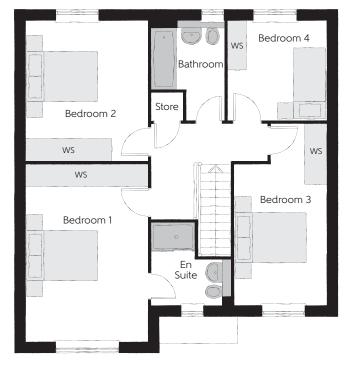

## First Floor

| Bedroom 1          | 3.39m x 4.92m                | 11'1" x 16'2"              |
|--------------------|------------------------------|----------------------------|
| Bedroom 1 En Suite | 2.23m x 2.27m                | 7'4" x 7'5"                |
| Bedroom 2          | 3.39m x 3.89m                | 11'1" x 12'9"              |
| Bedroom 3          | 2.55m x 5.03m                | 8'4" x 16'6"<br>(max)      |
| Bedroom 4          | 2.75m x 2.76m                | 9'0" x 9'1"                |
| Bathroom           | 2.02m x 2.76m<br>(max) (max) | 6'8" x 9'1"<br>(max) (max) |

Clks - Cloakroom WS - Wardrobe Space (suggestion only, wardrobe not included)

## Furniture arrangements are for illustrative purposes only. Items are not included, nor to scale.

The items shown in this key may be subject to change, and positions could vary from those indicated on this floorplan. Please refer to Sales Advisor for details of your selected plot. Computer generated image shown overleaf. External finishes, landscaping and configuration may vary from plot to plot. Please refer to Sales Advisor for further details. All dimensions are approximate and should not be used for carpet sizes, appliance spaces or furniture. We operate a policy of continuous improvement and individual features such as kitchen and bathroom layouts, doors, windows, garages and elevational treatments may vary from time to time. Consequently these particulars should be treated as general guidance only and do not constitute a contract, part of a contract or a warranty. PH/TB/305/S00/D/02/H.