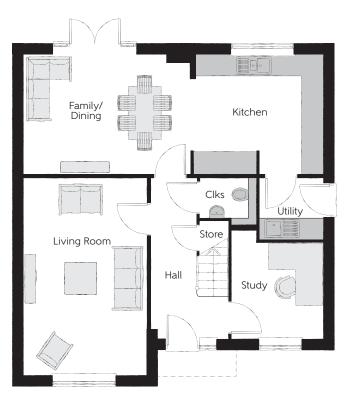

## Ground Floor

| Kitchen       | 3.71m x 3.30m | 12'2" x 10'10"       |
|---------------|---------------|----------------------|
| Family/Dining | 4.63m x 3.30m | 15'2" x 10'10"       |
| Living Room   | 3.39m x 5.45m | 11'1" × 17'11"       |
| Study         | 2.55m x 3.03m | 8'4" x 9'11"         |
| Utility       | 1.78m x 1.71m | 5'10" x 5'7"         |
| Cloakroom     | 1.57m x 1.32m | 5′2″ x 4′4″<br>(max) |

Clks - Cloakroom WS - Wardrobe Space (suggestion only, wardrobe not included)

## Furniture arrangements are for illustrative purposes only. Items are not included, nor to scale.

The items shown in this key may be subject to change, and positions could vary from those indicated on this floorplan. Please refer to Sales Advisor for details of your selected plot. Computer generated image shown overleaf. External finishes, landscaping and configuration may vary from plot to plot. Please refer to Sales Advisor for further details. All dimensions are approximate and should not be used for carpet sizes, appliance spaces or furniture. We operate a policy of continuous improvement and individual features such as kitchen and bathroom layouts, doors, windows, garages and elevational treatments may vary from time to time. Consequently these particulars should be treated as general guidance only and do not constitute a contract, part of a contract or a warranty. PH/TB/305/S00/D/02/H.