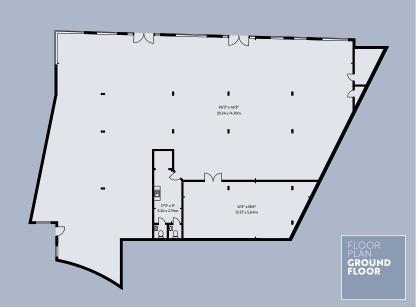

# UNIT A CRAYFORD ROAD DA1 4ER

GROUND FLOOR RETAIL UNIT AVAILABLE OPPOSITE TOWER RETAIL PARK

> FLOOR AREAS: 6,360 SQ FT (590.84 SQ M)

- ARCADE OF **LOCAL RETAILERS** ON YOUR DOORSTOP
- 7 OPEN CUSTOMER **CAR PARKING** SPACES
- 5 COVERED **PRIVATE CAR PARKING** SPACES
- OPEN PLAN **DOUBLE UNIT**
- 12 KITCHEN, OFFICE, TOILETS AND INTERNAL STORAGE FACILTIES
- AMENITIES: PUREGYM, CRAYFORD WEIGHTS & FITNESS, SAINSBURY'S, ALDI, ICELAND, ALDI, TACO BELL, MCDONALD'S, GREGGS AND SEVERAL SMALLER RESTAURANTS AND RETAILERS

UNIT A CRAYFORD ROAD DAI 4ER

- CRAYFORD IS SITUATED APPROXIMATELY 15 MILES SOUTH EAST OF LONDON BRIDGE.
- THE PROPERTY IS A **GROUND FLOOR UNIT**WHICH IS PART OF A SUBSTANTIAL RESIDENTIAL
  DEVELOPMENT AND IS LOCATED OPPOSITE
  TOWER RETAIL PARK.
- THE PROPERTY IS AN **EXPANSIVE** DOUBLE UNIT WITH THE **POTENTIAL TO DIVIDE** INTO TWO UNITS IF DESIRABLE.
- THE PROPERTY IS CURRENTLY OFFERED WITH A KITCHEN, OFFICE, PRIVATE TOILETS AND STORAGE FACILITIES, ALTHOUGH FIT OUT CAN BE REMOVED IF PREFERABLE.

#### **ACCOMMODATION**

■ **GROUND FLOOR:** 6,360 SQ FT / 590.84 SQ M