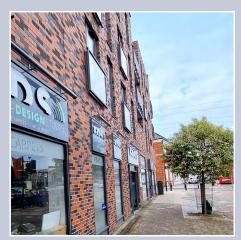

UNIT A CRAYFORD ROAD DAI 4ER

- CRAYFORD IS SITUATED APPROXIMATELY 15 MILES SOUTH EAST OF LONDON BRIDGE.
- THE PROPERTY IS A **GROUND FLOOR UNIT**WHICH IS PART OF A SUBSTANTIAL RESIDENTIAL
  DEVELOPMENT AND IS LOCATED OPPOSITE
  TOWER RETAIL PARK.
- THE PROPERTY IS AN **EXPANSIVE** DOUBLE UNIT WITH THE **POTENTIAL TO DIVIDE** INTO TWO UNITS IF DESIRABLE.
- THE PROPERTY IS CURRENTLY OFFERED WITH A KITCHEN, OFFICE, PRIVATE TOILETS AND STORAGE FACILITIES, ALTHOUGH FIT OUT CAN BE REMOVED IF PREFERABLE.