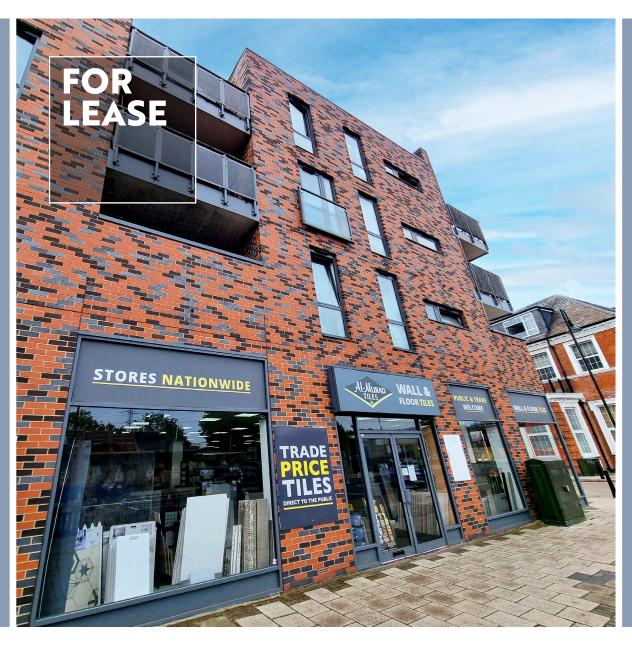

# UNIT A CRAYFORD ROAD DA1 4ER

GROUND FLOOR RETAIL UNIT AVAILABLE OPPOSITE TOWER RETAIL PARK

> FLOOR AREAS: 6,360 SQ FT (590.84 SQ M)

- ARCADE OF **LOCAL RETAILERS** ON YOUR DOORSTOP
- 7 OPEN CUSTOMER **CAR PARKING** SPACES
- 5 COVERED **PRIVATE CAR PARKING** SPACES
- OPEN PLAN **DOUBLE UNIT**
- 12 KITCHEN, OFFICE, TOILETS AND INTERNAL STORAGE FACILTIES
- AMENITIES: PUREGYM, CRAYFORD WEIGHTS & FITNESS, SAINSBURY'S, ALDI, ICELAND, ALDI, TACO BELL, MCDONALD'S, GREGGS AND SEVERAL SMALLER RESTAURANTS AND RETAILERS

UNIT A CRAYFORD ROAD DAI 4ER

- CRAYFORD IS SITUATED APPROXIMATELY 15 MILES SOUTH EAST OF LONDON BRIDGE.
- THE PROPERTY IS A **GROUND FLOOR UNIT**WHICH IS PART OF A SUBSTANTIAL RESIDENTIAL
  DEVELOPMENT AND IS LOCATED OPPOSITE
  TOWER RETAIL PARK.
- THE PROPERTY IS AN **EXPANSIVE** DOUBLE UNIT WITH THE **POTENTIAL TO DIVIDE** INTO TWO UNITS IF DESIRABLE.
- THE PROPERTY IS CURRENTLY OFFERED WITH A KITCHEN, OFFICE, PRIVATE TOILETS AND STORAGE FACILITIES, ALTHOUGH FIT OUT CAN BE REMOVED IF PREFERABLE.