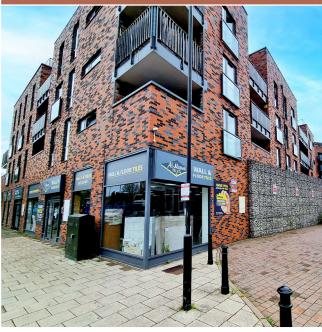

# UNIT A CRAYFORD ROAD DA1 4ER

GROUND FLOOR RETAIL UNIT AVAILABLE OPPOSITE TOWER RETAIL PARK

> FLOOR AREAS: 6,360 SQ FT (590.84 SQ M)

- ARCADE OF **LOCAL RETAILERS** ON YOUR DOORSTOP
- 7 OPEN CUSTOMER **CAR PARKING** SPACES
- 5 COVERED **PRIVATE CAR PARKING** SPACES
- OPEN PLAN **DOUBLE UNIT**
- 12 KITCHEN, OFFICE, TOILETS AND INTERNAL STORAGE FACILTIES
- AMENITIES: PUREGYM, CRAYFORD WEIGHTS & FITNESS, SAINSBURY'S, ALDI, ICELAND, ALDI, TACO BELL, MCDONALD'S, GREGGS AND SEVERAL SMALLER RESTAURANTS AND RETAILERS

UNIT A CRAYFORD ROAD DAI 4ER

- CRAYFORD IS SITUATED APPROXIMATELY 15 MILES SOUTH EAST OF LONDON BRIDGE.
- THE PROPERTY IS A **GROUND FLOOR UNIT**WHICH IS PART OF A SUBSTANTIAL RESIDENTIAL
  DEVELOPMENT AND IS LOCATED OPPOSITE
  TOWER RETAIL PARK.
- THE PROPERTY IS AN **EXPANSIVE** DOUBLE UNIT WITH THE **POTENTIAL TO DIVIDE** INTO TWO UNITS IF DESIRABLE.
- THE PROPERTY IS CURRENTLY OFFERED WITH A KITCHEN, OFFICE, PRIVATE TOILETS AND STORAGE FACILITIES, ALTHOUGH FIT OUT CAN BE REMOVED IF PREFERABLE.