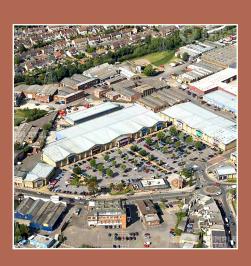

UNIT A CRAYFORD ROAD DAI 4ER

- CRAYFORD IS SITUATED APPROXIMATELY 15 MILES SOUTH EAST OF LONDON BRIDGE.
- THE PROPERTY IS A **GROUND FLOOR UNIT**WHICH IS PART OF A SUBSTANTIAL RESIDENTIAL
  DEVELOPMENT AND IS LOCATED OPPOSITE
  TOWER RETAIL PARK.
- THE PROPERTY IS AN **EXPANSIVE** DOUBLE UNIT WITH THE **POTENTIAL TO DIVIDE** INTO TWO UNITS IF DESIRABLE.
- THE PROPERTY IS CURRENTLY OFFERED WITH A KITCHEN, OFFICE, PRIVATE TOILETS AND STORAGE FACILITIES, ALTHOUGH FIT OUT CAN BE REMOVED IF PREFERABLE.

 OTHER RETAILERS IN THE PROXIMITY INCLUDE NEXT, SMYTHS TOYS, CURRYS, CARPHONE WAREHOUSE, SPORTS DIRECT, HOBBYCRAFT, CARD FACTORY, BOOTS, PETS AT HOME.