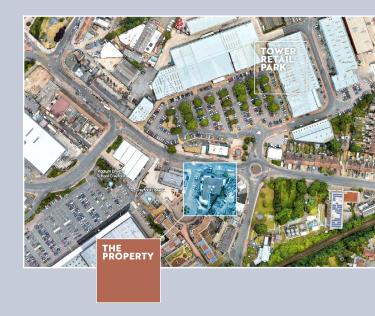

UNIT A CRAYFORD ROAD DAI 4ER

- CRAYFORD IS SITUATED APPROXIMATELY 15 MILES SOUTH EAST OF LONDON BRIDGE.
- THE PROPERTY IS A **GROUND FLOOR UNIT**WHICH IS PART OF A SUBSTANTIAL RESIDENTIAL
  DEVELOPMENT AND IS LOCATED OPPOSITE
  TOWER RETAIL PARK.
- THE PROPERTY IS AN **EXPANSIVE** DOUBLE UNIT WITH THE **POTENTIAL TO DIVIDE** INTO TWO UNITS IF DESIRABLE.
- THE PROPERTY IS CURRENTLY OFFERED WITH A KITCHEN, OFFICE, PRIVATE TOILETS AND STORAGE FACILITIES, ALTHOUGH FIT OUT CAN BE REMOVED IF PREFERABLE.

 OTHER RETAILERS IN THE PROXIMITY INCLUDE NEXT, SMYTHS TOYS, CURRYS, CARPHONE WAREHOUSE, SPORTS DIRECT, HOBBYCRAFT, CARD FACTORY, BOOTS, PETS AT HOME.