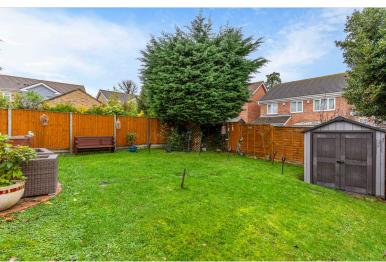

### Outside...

The rear garden is enclosed by wooden fencing and features a well-maintained lawn, ideal for family play or outdoor relaxation. A flagged patio area, complete with a brick-built BBQ, sets the stage for entertaining friends and family during summer months.