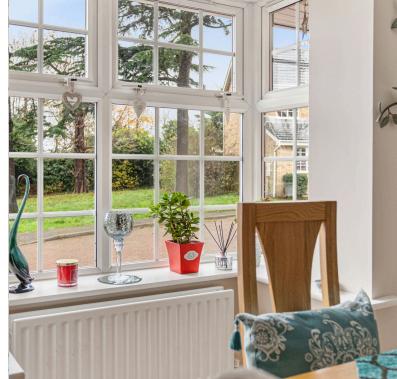

#### Come on in...

With plenty of off-street parking space at the front of the property; park up and open the front door to the welcoming entrance hallway which leads to an array of well-designed living spaces. At the heart of the home is the generously proportioned living room, where large bay windows and French doors bathe the space in natural light, offering seamless access to the rear garden. A decorative fireplace serves as the room's focal point, creating a cozy yet elegant atmosphere.

The well-appointed kitchen offers ample workspace, stylish cabinetry, and seamlessly connects to a charming conservatory which opens onto the landscaped rear garden, creating the perfect space for relaxation and garden parties, allowing guests to spill out into the patio area.