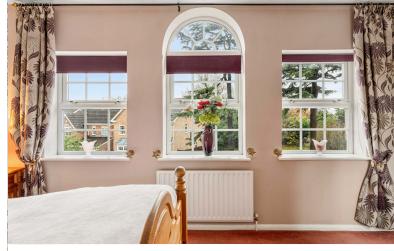

#### Rest and relaxation...

Upstairs, the principal bedroom is generously proportioned and features built-in wardrobes alongside a private en-suite bathroom allowing you to close the door and bask in a moment of peace and quiet. Light cascades in through the picture window, creating soft patterns that playfully dance across the walls in the morning.