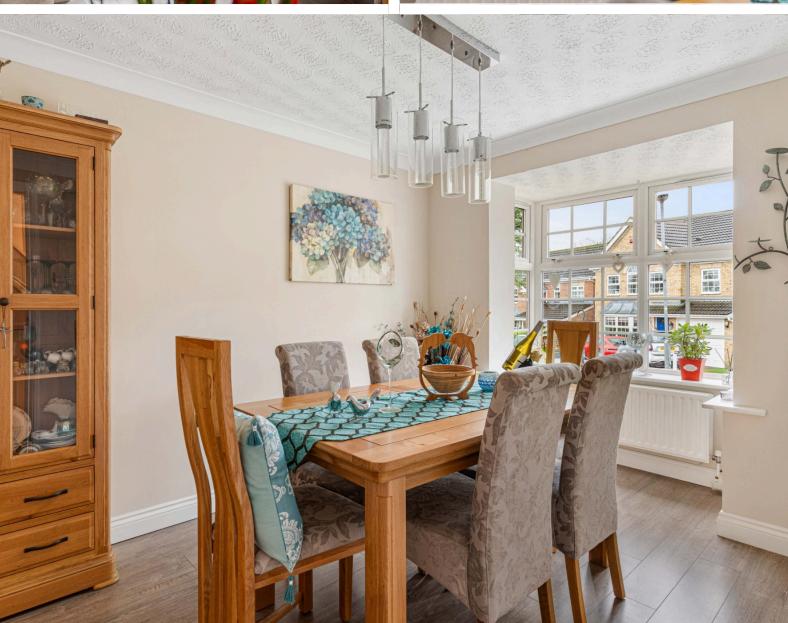

The second reception room serves as a formal dining space, its bay window overlooks greenery to the front of the home. With room for the whole family and guests, it's ideal for festive dinners or intimate gatherings.