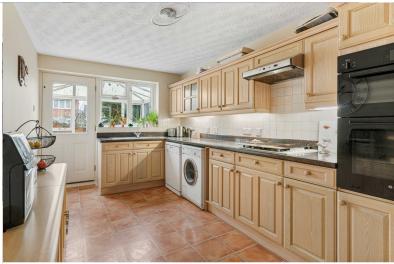

The well-appointed kitchen offers ample workspace, stylish cabinetry, and seamlessly connects to a charming conservatory which opens onto the landscaped rear garden, creating the perfect space for relaxation and garden parties, allowing guests to spill out into the patio area.