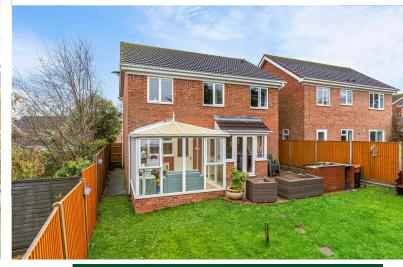

### Outside...

The rear garden is enclosed by wooden fencing and features a well-maintained lawn, ideal for family play or outdoor relaxation. A flagged patio area, complete with a brick-built BBQ, sets the stage for entertaining friends and family during summer months.

The home also features a versatile integral garage, providing protection for the family car from the elements while offering additional storage space. Alternatively, it could be converted into extra living space, such as a home office, gym, or bedroom, subject to the necessary planning and building regulations.