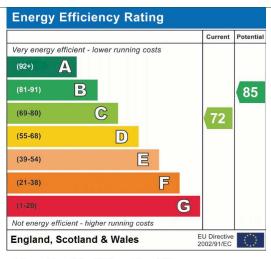

#### Other Information...

Tenure: Freehold

Parking Arrangements: Street parking

Vendors position: Chain Free

Council Tax Band: D (£2304 Per Annum)

Local Authority: Epping Forest Potential Rental Value: £1700 PCM