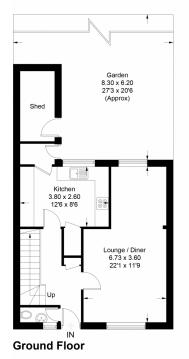

This delightful 3-bedroom end-terrace property, with a generous gross internal area of 955 sq ft, is perfect for families and those seeking convenient access to local amenities.

As you step inside, you'll be greeted by a spacious hallway, inviting you to the through-lounge and diner. This living area, with its stylish decor and abundant natural light, offers ample space for both relaxation and entertaining. Adjacent to the lounge is a modern kitchen equipped with contemporary appliances and plenty of storage, making it a dream for any culinary enthusiast.

Outside, the private garden offers a perfect space for outdoor activities, gardening, or simply enjoying the fresh air, complemented by a shed for additional storage.

Located in the heart of Waltham Abbey, this property provides easy access to local shops, schools, and public transport. Enjoy the best of both worlds with a peaceful residential setting and the convenience of urban amenities. Roundhills is ideally located with easy access to the M25 intersection but offering local shops for day to day needs. More comprehensive shopping is available in the town centre with its historic Market Square and pedestrianised Sun Street with an array of shops and eateries.

### Roundhills, Waltham Abbey, EN9

Approximate Gross Internal Area = 88.7 sq m / 955 sq ft

First Floor

Illustration for identification purposes only, measurements are approximate, not to scale. floorplansUsketch.com © (ID1102196)