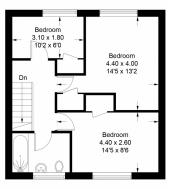

Upstairs, the master bedroom serves as a peaceful haven, generously sized at 4.40 x 4.00 meters, accommodating a king-sized bed and additional furnishings with ease. The second bedroom is perfect for children or guests, with the third bedroom providing an ideal space for a home office or nursery.

### Roundhills, Waltham Abbey, EN9

Approximate Gross Internal Area = 88.7 sq m / 955 sq ft

First Floor

Illustration for identification purposes only, measurements are approximate, not to scale. floorplansUsketch.com © (ID1102196)