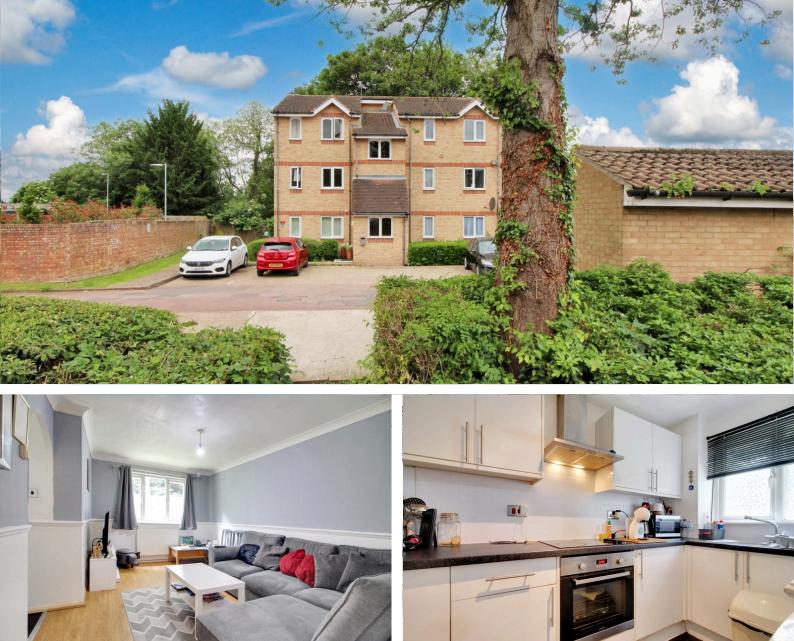

## £180,000

**TENURE : LEASEHOLD** 

Howard Close, Waltham Abbey EN9

Bedrooms : 1 Bathrooms : 1 Reception Rooms : 1

One Bedroom Close to Amenities Ground Floor Excellent Transport Links Gas Central Heating 65 Year Lease

Cracechurch Property Services are delighted to offer this ground floor, one bedroom flat to the Waltham Abbey market. Located on the ever sought after Howard Close, this property is ideally situated less than 5 minutes from the historic Waltham Abbey Town Centre and its amenities.

The property features an entrance hallway leading to a spacious living room, a well-appointed kitchen, comfortable double bedroom, and a family bathroom. The flat benefits from modern conveniences including an entry phone system, double glazing, and gas central heating for added comfort.

Additional amenities include ample communal parking spaces, making it convenient for residents and guests alike. The location is a short walk to Tesco and nearby GP, cafes, restaurants and pubs, offering a range of local services and social spots.

With excellent transport links, this property is only a 5-minute drive from Waltham Cross British Rail Station and the M25, providing easy access for commuters.

Howard Close is ideal for first-time buyers, investors, or those looking to downsize, offering a blend of comfort, convenience, and community living.