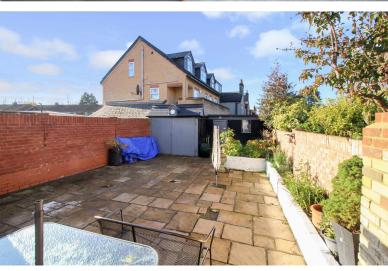

Upstairs are three good size bedrooms, one with en-suite, along with options to extend or reconfigure.

The rear garden is south westerly facing, providing dining options that catch the afternoon and evening sun. The sellers utilise their shed for both storage and a fully equipped gym for those evening workouts.