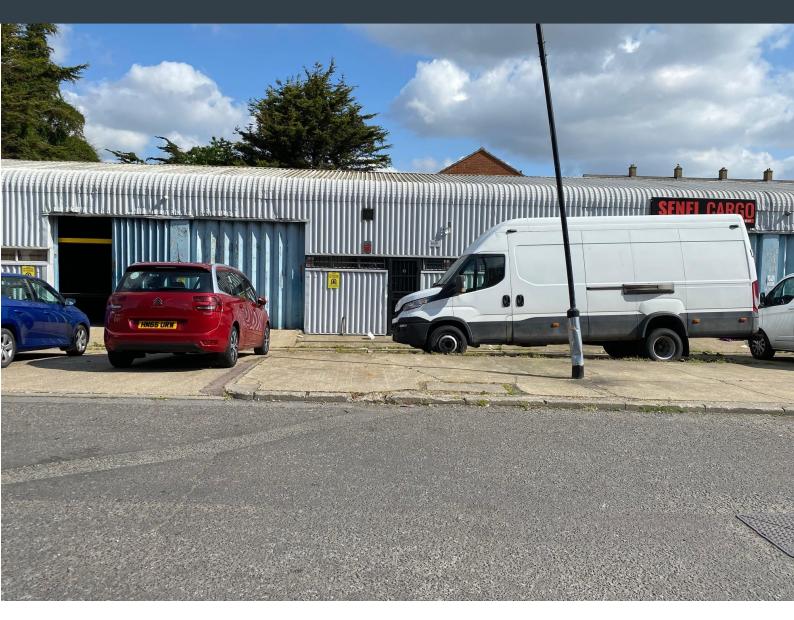

# TO LET

Unit 15 Langhedge Industrial Estate, Langhedge Lane, London, N18 2TQ

1,824 SqFt 169.54 SqM)

£15,000 Per Annum Exclusive

Industrial/Warehouse Unit

- Forecourt Loading
- 3 Car Parking Spaces
- 3 Phase Electrics
- 5 mins drive to A406 North
  Circular Road

#### Location

Situated on the west side of Langhedge Lane at its junction with the A1010 High Road /Fore Street leading to the A406 North Circular Road to the north.

White Hart Lane Overground station is within walking distance as are bus routes along the High Road.

# **Description**

The property forms part of a terrace of industrial warehouse units and has the benefit of a loading forecourt plus parking for three cars. There is also a useful mezzanine storage area.