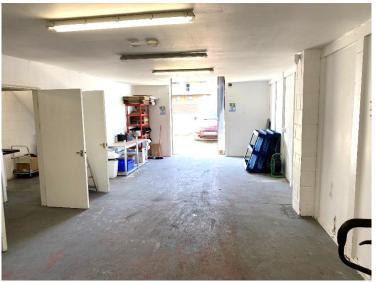

# **Description**

The property forms part of a terrace of industrial warehouse units and has the benefit of a loading forecourt plus parking for three cars. There is also a useful mezzanine storage area.

#### **Accommodation**

The property has been measured in accordance with the RICS Property Measurements Standard 2nd Edition.

| Accommodation              | Sq M   | Sq Ft |
|----------------------------|--------|-------|
| Ground Floor Industrial/WH | 84.77  | 912   |
| Mezzanine Storage          | 84.77  | 912   |
| Total                      | 169.54 | 1,824 |