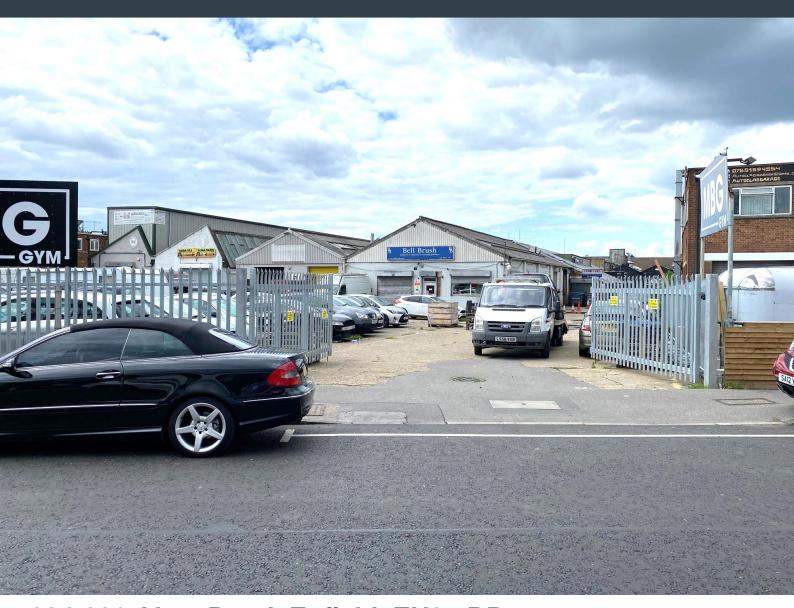

# FOR SALE FREEHOLD

284-286 Alma Road, Enfield, EN3 7BB

5,076 SqFt (471.56 SqM)

£1,400,000 Exclusive

#### Location

The property is situated on the west side of Alma Road and a few hundred meters from Green Street linking with the A1055 Mollison Avenue (north/south route) which provides access to Jct 25 of the M25 to the north and A406 North Circular Road to the south. Ponders End and Brimsdown overground stations (Liverpool Street 30 mins approx.) are within ½ mile of the property.

# **Description**

The premises comprise an end of terrace industrial/warehouse unit forming part of a wider estate.

Parking and servicing are available at front and side of the unit. The space is L shaped and has the benefit of 3 loading doors.