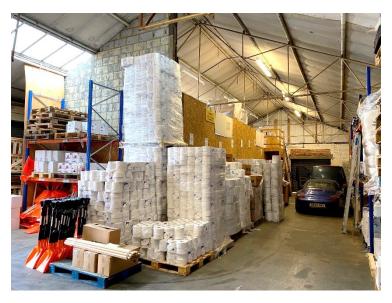

# Industrial/Warehouse Unit

- 11 Car Spaces (minimum)
- 3 Loading Doors
- Eaves height 12ft 10ins (3.91m) and apex 20ft 3ins (6.18m)
- Security shutters
- 3 phase power

# **Description**

The premises comprise an end of terrace industrial/warehouse unit forming part of a wider estate.

Parking and servicing are available at front and side of the unit. The space is L shaped and has the benefit of 3 loading doors.

There are mezzanine areas available if required.