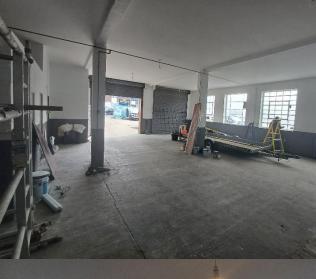

# **Description**

An end of terrace industrial/warehouse unit forming part of a wider popular industrial estate.

Parking and servicing are available at front and side of the unit. The space is L shaped and has the benefit of 2 loading doors.

### Floor Area (NIA/GIA)

The property has been measured in accordance with the RICS Property Measurements Standard 6<sup>th</sup> Edition

| Accommodation<br>Ground Floor | <b>Sq M</b><br>232.75 | <b>Sq Ft</b> 2,505 |
|-------------------------------|-----------------------|--------------------|
| First Floor                   | 131.25                | 1,412              |
| Total                         | 364.00                | 3,917              |