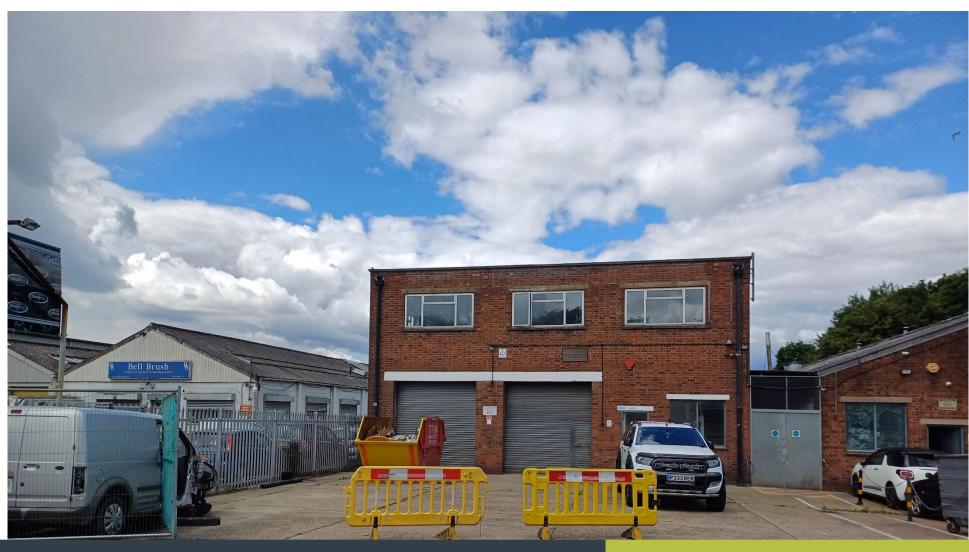

# TO LET

Unit 2 Enterprise Works 284A Alma Road Enfield EN3 7BB

Industrial | Warehouse Unit 3,917 SqFt (364.0 SqM)

- Industrial | Warehouse use
- Previously used as a garage
- Established motor trade may be considered
- Large forecourt & 2 roller shutter doors
- First floor storage area

# **Description**

An end of terrace industrial/warehouse unit forming part of a wider popular industrial estate.

Parking and servicing are available at front and side of the unit. The space is L shaped and has the benefit of 2 loading doors.