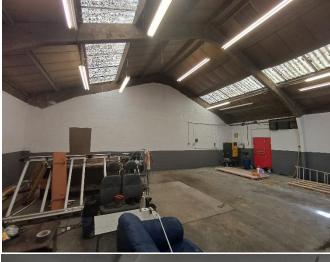

# **Description**

An end of terrace industrial/warehouse unit forming part of a wider popular industrial estate.

Parking and servicing are available at front and side of the unit. The space is L shaped and has the benefit of 2 loading doors.

### Floor Area (NIA/GIA)

The property has been measured in accordance with the RICS Property Measurements Standard 6<sup>th</sup> Edition

| Accommodation<br>Ground Floor | <b>Sq M</b><br>232.75 | <b>Sq Ft</b> 2,505 |
|-------------------------------|-----------------------|--------------------|
| First Floor                   | 131.25                | 1,412              |
| Total                         | 364.00                | 3,917              |