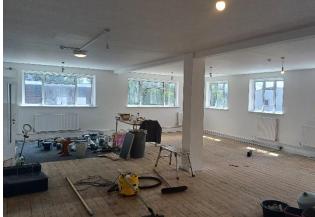

### Floor Area (NIA/GIA)

The property has been measured in accordance with the RICS Property Measurements Standard 6<sup>th</sup> Edition

| Accommodation<br>Ground Floor | <b>Sq M</b><br>232.75 | <b>Sq Ft</b> 2,505 |
|-------------------------------|-----------------------|--------------------|
| First Floor                   | 131.25                | 1,412              |
| Total                         | 364.00                | 3,917              |