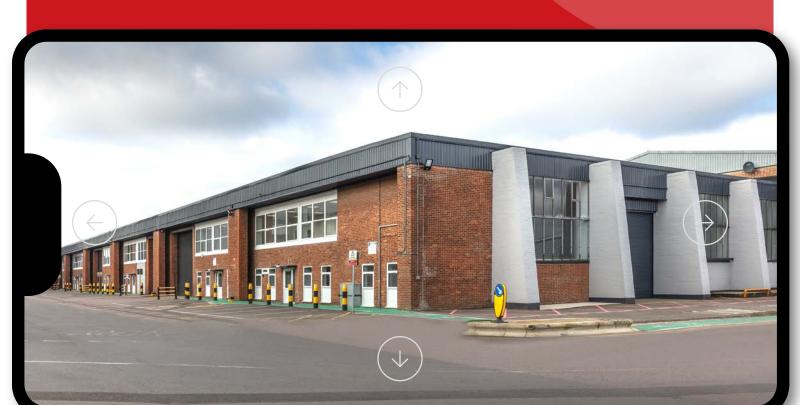

# WELCOME TO UNITS 2-7 AT SEGRO PARK CENTENARY ROAD ENFIELD

## EXPLORE THIS FULLY REFURBISHED MODERN AND SUSTAINABLE WAREHOUSE SPACE

TAKE THE VIRTUAL TOUR

This fully refurbished, modern warehouse is perfectly placed in the heart of one of London's largest industrial locations with excellent connections to the M25, A10 & A406.

## **AVAILABLE TO OCCUPY NOW FLEXIBLE LEASE AVAILABLE**

5,599 - 33,393 sq ft

Newly refurbished

Unit 2: 69 kVA Unit 3: 69 kVA Unit 4-7: 138 kVA

Demised parking

Short term leases available