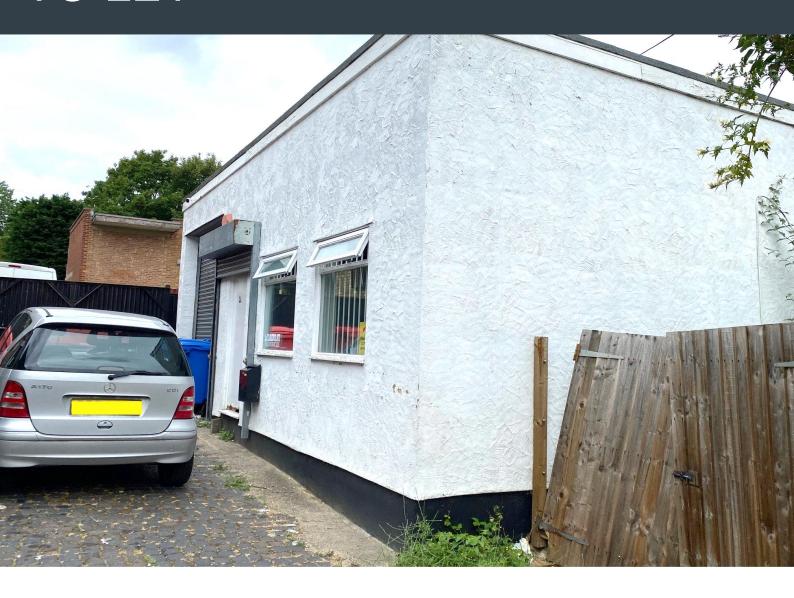

### 2A Florence Avenue, Enfield, EN2 8DE

601 SqFt (55.88 SqM)

£12,000 Per Annum Exclusive

# **Business/Office Unit With Parking Space**

- Car parking for one car
- Separate storage area accessed by roller shutter door
- Recently refurbished to a good standard
- Air conditioning system

#### **Description**

A detached single storey building comprising two rooms, WC and storage area, accessed by roller shutter door. The premises have the advantage of one designated car parking space.