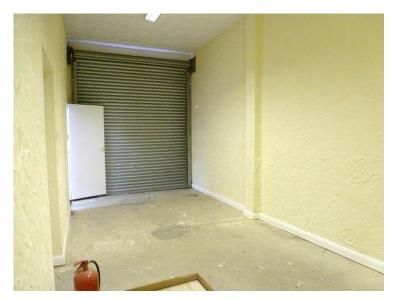

# **Business/Office Unit With Parking Space**

- Car parking for one car
- Separate storage area accessed by roller shutter door
- Recently refurbished to a good standard
- Air conditioning system

#### **Description**

A detached single storey building comprising two rooms, WC and storage area, accessed by roller shutter door. The premises have the advantage of one designated car parking space.