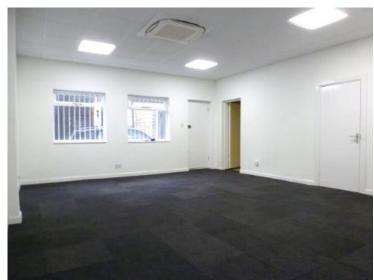

# **Business/Office Unit With Parking Space**

- Car parking for one car
- Separate storage area accessed by roller shutter door
- Recently refurbished to a good standard
- Air conditioning system

#### **Description**

A detached single storey building comprising two rooms, WC and storage area, accessed by roller shutter door. The premises have the advantage of one designated car parking space.