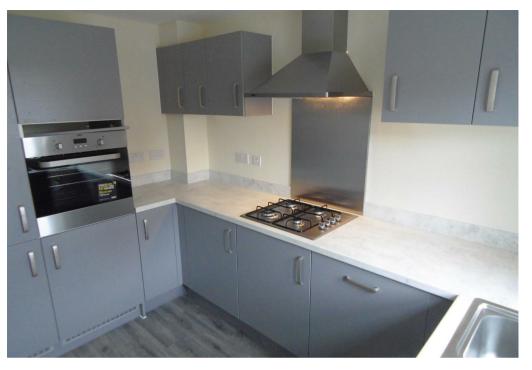

## **Property Description**

A beautiful and well presented semi detached property located in the sought after area of Kibworth. The accommodation comprises entrance hall, kitchen to include washing machine, dishwasher and washing machine, downstairs WC and a large lounge/dining room. To the upstairs there is the master bedroom with en suite, a double bedroom and single bedroom, family bathroom with no shower attachment. Garden. Off road parking for two cars. EPC B. Council Tax C. Unfurnished. Rent £1,125pcm. Deposit £1,298 Available end of June on a fixed term six month contract with the option to renew.

## Key Features

- Beautiful presented property
- Lounge
- Kitchen to include appliances
- Master bedroom with en suite. One double bedroom and a further single bedroom
- Family bathroom
- Garden
- Unfurnished. Off road parking for two cars
- EPC B. Council Tax C
- Rent £1,125pcm. Deposit £1,298
- Available end June on a fixed term six month contract with the option to renew