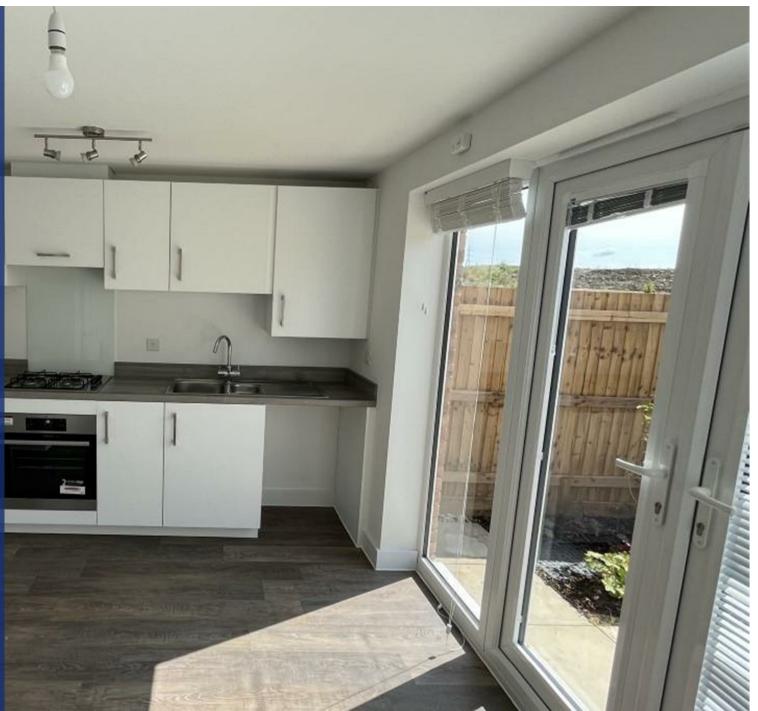

## Property Description

A beautiful new three bedroom mid terrace house close to the town centre. The ground floor accommodation consists of a hallway leading into the lounge with a window to the front and a small storage cupboard. An inner hall leads to the cloakroom and a delightful kitchen/ diner with the benefit of an oven, hob and integrated microwave. There is space for a fridge freezer and a slimline dishwasher. Doors lead out on to the patio and landscaped rear garden benefiting from power and a water tap. To the first floor there are two double bedrooms with built in wardrobes and a small single bedroom. The family bathroom has a white suite with a separate bath and shower cubicle. To the rear of the property is a single garage with power and tandem parking for two cars. A gate leads into the rear garden. To the front of the property is a single visitors parking space. Council Tax B. EPC B. No pets. Rent £1,350pcm. Deposit £1,557. Available beginning July on a fixed term six month contract with the option to renew.