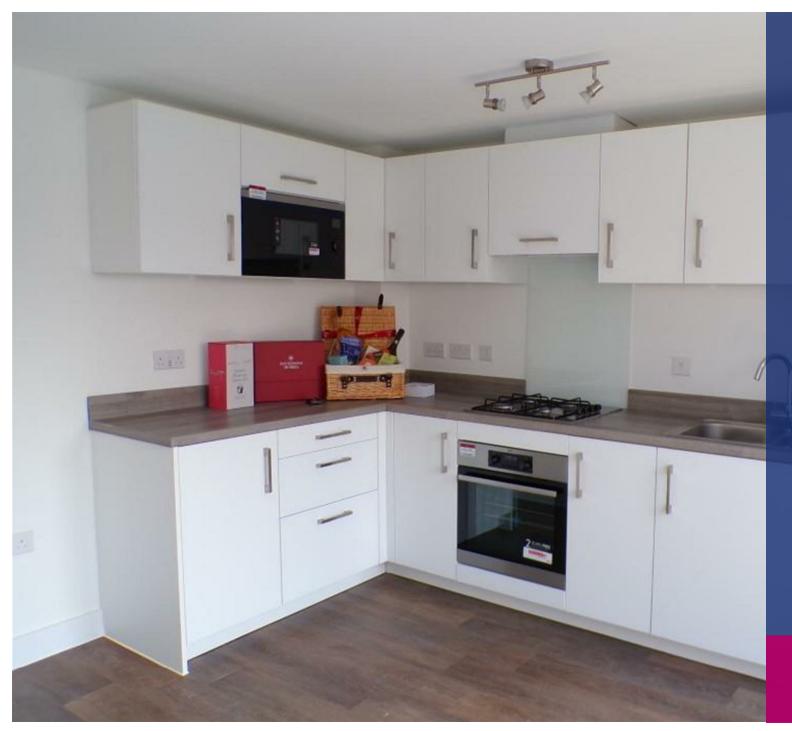

## Property Description

A beautiful new three bedroom mid terrace house close to the town centre. The ground floor accommodation consists of a hallway leading into the lounge with a window to the front and a small storage cupboard. An inner hall leads to the cloakroom and a delightful kitchen/ diner with the benefit of an oven, hob and integrated microwave. There is space for a fridge freezer and a slimline dishwasher. Doors lead out on to the patio and landscaped rear garden benefiting from power and a water tap. To the first floor there are two double bedrooms with built in wardrobes and a small single bedroom. The family bathroom has a white suite with a separate bath and shower cubicle. To the rear of the property is a single garage with power and tandem parking for two cars. A gate leads into the rear garden. To the front of the property is a single visitors parking space. Council Tax B. EPC B. No pets. Rent £1,350pcm. Deposit £1,557. Available beginning July on a fixed term six month contract with the option to renew.