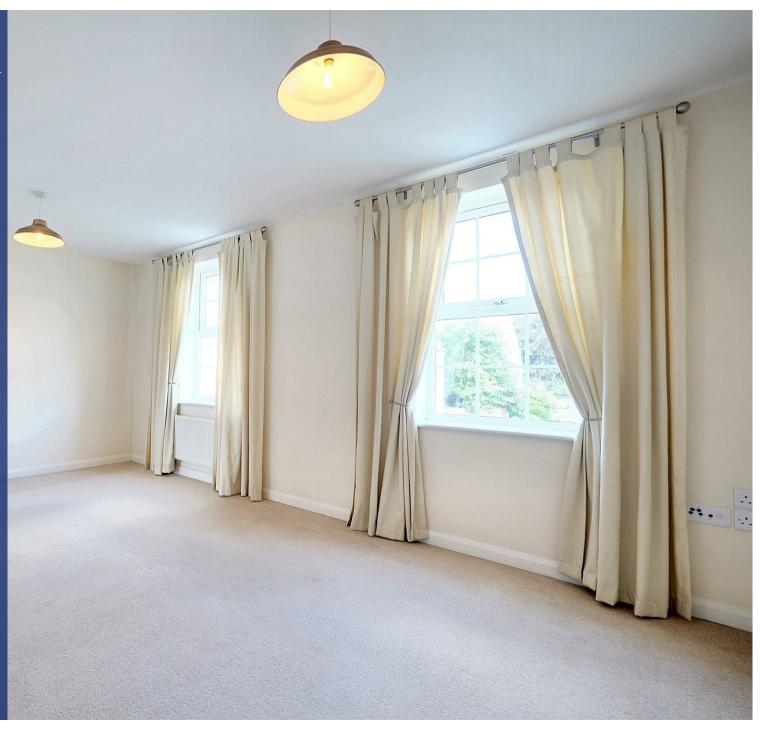

To the first floor located to the front is the the living room with two deep windows to the front elevation and an opening archway leads through into the well appointed dining kitchen that has been fitted with a range of base and wall units with a complimentary worktop, inset sink with drainer. Integrated appliances include an electric eye level double oven, gas hob with hood over, fridge freezer and a dishwasher. The dining area looks over the rear garden through French doors with a Juliet rail.