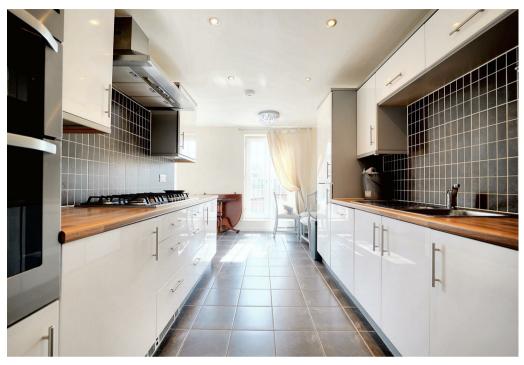

To the first floor located to the front is the the living room with two deep windows to the front elevation and an opening archway leads through into the well appointed dining kitchen that has been fitted with a range of base and wall units with a complimentary worktop, inset sink with drainer. Integrated appliances include an electric eye level double oven, gas hob with hood over, fridge freezer and a dishwasher. The dining area looks over the rear garden through French doors with a Juliet rail.