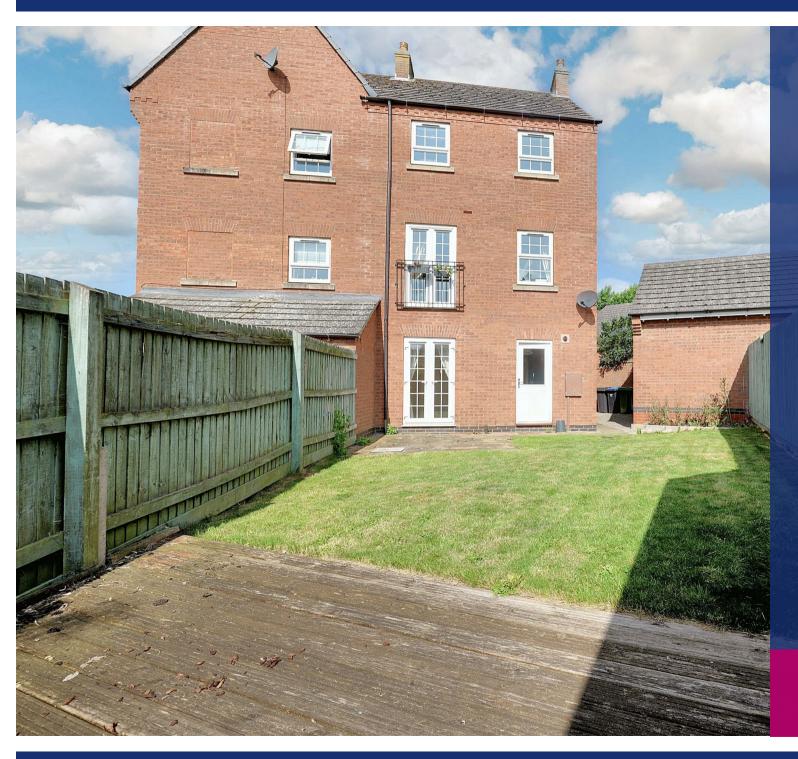

Outside to the front of the property there is a lawned area with shrub borders, to the side is a driveway that provides car standing and this in turn gives access to the single garage.

The rear garden is mainly to lawn with a patio area and is enclosed by timber fencing and offers a good degree of privacy