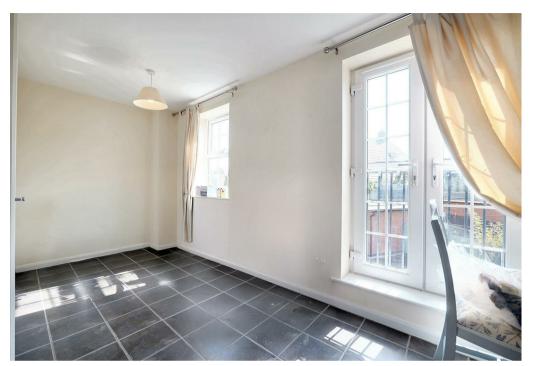

You are greeted by an entrance door with a canopy porch that leads into a bright and airy hallway with a staircase to the first floor, a connecting door that leads into the ground floor bedroom three that boasts a Jack & Jill shower room off. To the rear of the hallway is the study/bedroom four that has French doors leading out into the rear garden and completing the ground floor is the utility room which provides plumbing for an appliance and a door accessing the rear of the property.