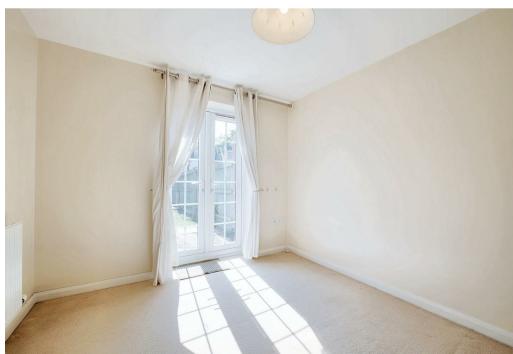

To the first floor located to the front is the the living room with two deep windows to the front elevation and an opening archway leads through into the well appointed dining kitchen that has been fitted with a range of base and wall units with a complimentary worktop, inset sink with drainer. Integrated appliances include an electric eye level double oven, gas hob with hood over, fridge freezer and a dishwasher. The dining area looks over the rear garden through French doors with a Juliet rail.