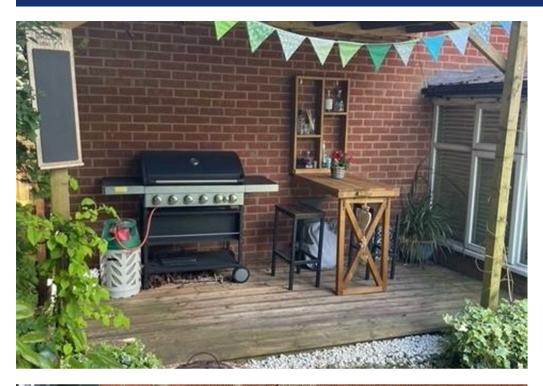

## Property Description

\*\*\* AVAILABLE EARLY AUGUST \*\*\* Nestled in the charming and sought after village of Naseby, this beautifully presented detached property offers an exceptional blend of space, style, and comfort. Set behind a generous driveway with parking for multiple vehicles and a detached double garage, the home welcomes you with a spacious and inviting entrance hall, leading to a convenient downstairs WC. At the heart of the home lies a stylish and expansive kitchen/dining room, complete with integrated appliances, a dedicated snug area ideal for relaxed evenings, and a utility space with direct access to the impressive rear garden. The garden itself is beautifully maintained, offering a peaceful retreat with ample space for entertaining and outdoor enjoyment. The light filled lounge features a log burner and opens into a versatile conservatory area perfect as a second sitting room. Upstairs, the master bedroom benefits from its own stylish double ensuite shower and a dressing room. While two further double bedrooms one also benefitting from an ensuite. The elegant family bathroom is a standout feature, boasting a luxurious freestanding claw foot bath and quality finishes throughout. This exceptional home effortlessly combines character. practicality, and comfort in a desirable village location. EPC C. Council Tax F. Pets considered £25pcm extra. Rent £2,000pcm. Deposit £2,307. Available early August on a fixed term twelve month contract with the option to renew.