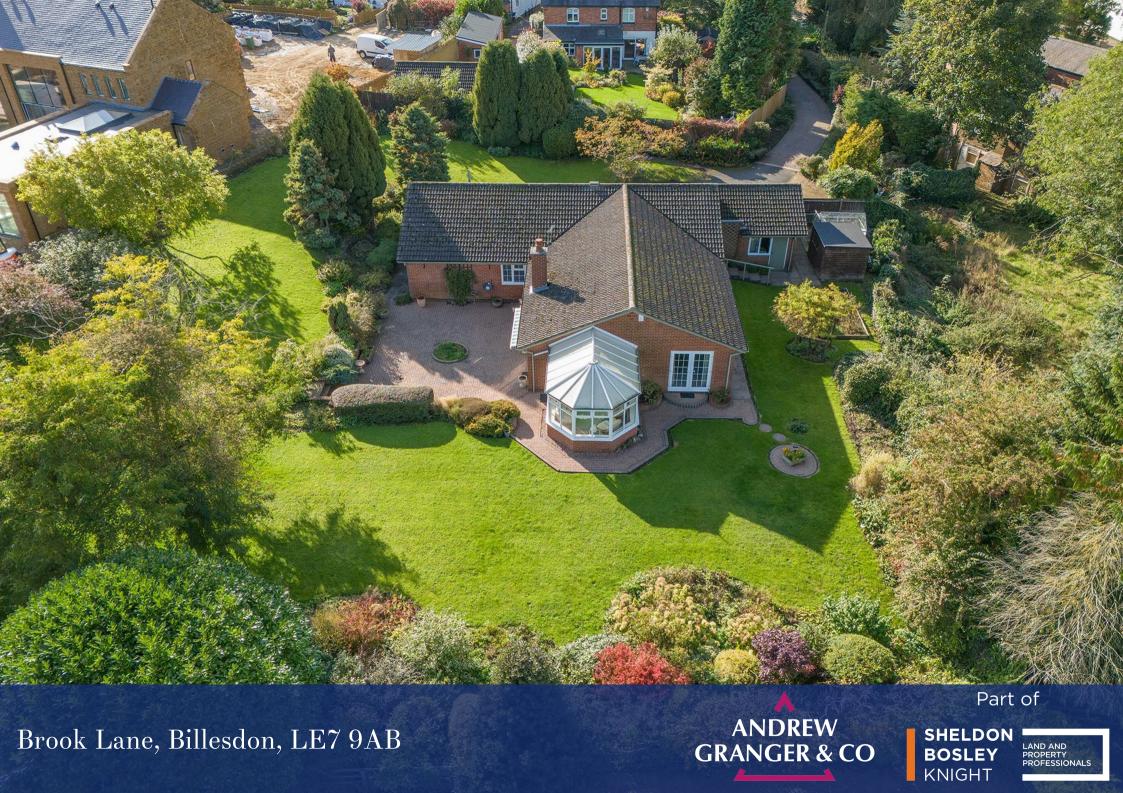

## Property Description

Situated in a sought-after residential area of Billesdon, this well-presented detached bungalow offers spacious, single-level living with a wealth of desirable features both inside and out. The property welcomes you into a light and airy lounge, ideal for relaxing and filled with natural light. A separate dining room provides an excellent space for entertaining, while the modern kitchen comes fully equipped with integrated appliances and benefits from a handy pantry for extra storage. A conservatory to the rear offers a peaceful spot to enjoy views over the garden in all seasons. The master bedroom features fitted wardrobes and a private en suite bathroom, while additional bedrooms are served by a family bathroom with a fullsized bath and no shower overhead—ideal for those who prefer a traditional soak. Outside, the property continues to impress with a spacious and beautifully maintained garden, perfect for outdoor living. A double garage and multiple off-road parking spaces add excellent practicality for families or guests. Combining comfort, convenience, and quality, this bungalow is ideal for downsizers, families, or anyone seeking an easy-living lifestyle in a peaceful setting. Council Tax G. EPC TBC. Pets considered £25pcm extra. Rent £2,500pcm. Deposit £2.884. Available immediately on a fixed term twelve month contract with the option to renew.

## Key Features

- Detached bungalow in a desirable residential location
- Light and airy lounge with ample natural light
- Separate dining room ideal for entertaining
- Kitchen with integrated appliances and pantry storage
- Bright conservatory overlooking the garden
- Master bedroom with fitted wardrobes and en suite bathroom
- Double garage plus multiple off-road parking spaces
- EPC TBC. Council Tax G
- Rent £2,500pcm. Deposit £2,884
- Available immediately on a fixed term twelve month contract with the option to renew