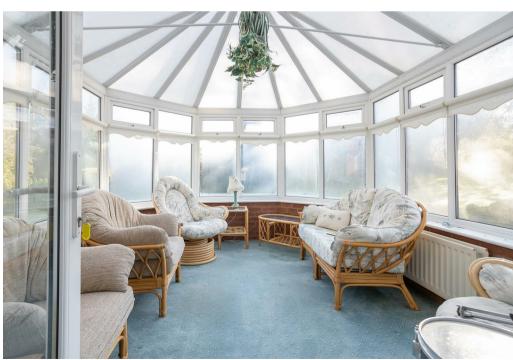

## Property Description

Situated in a sought-after residential area of Billesdon, this well-presented detached bungalow offers spacious, single-level living with a wealth of desirable features both inside and out. The property welcomes you into a light and airy lounge, ideal for relaxing and filled with natural light. A separate dining room provides an excellent space for entertaining, while the modern kitchen comes fully equipped with integrated appliances and benefits from a handy pantry for extra storage. A conservatory to the rear offers a peaceful spot to enjoy views over the garden in all seasons. The master bedroom features fitted wardrobes and a private en suite bathroom, while additional bedrooms are served by a family bathroom with a fullsized bath and no shower overhead—ideal for those who prefer a traditional soak. Outside, the property continues to impress with a spacious and beautifully maintained garden, perfect for outdoor living. A double garage and multiple off-road parking spaces add excellent practicality for families or guests. Combining comfort, convenience, and quality, this bungalow is ideal for downsizers, families, or anyone seeking an easy-living lifestyle in a peaceful setting. Council Tax G. EPC TBC. Pets considered £25pcm extra. Rent £2,500pcm. Deposit £2.884. Available immediately on a fixed term twelve month contract with the option to renew.

## Key Features

- Detached bungalow in a desirable residential location
- Light and airy lounge with ample natural light
- Separate dining room ideal for entertaining
- Kitchen with integrated appliances and pantry storage
- Bright conservatory overlooking the garden
- Master bedroom with fitted wardrobes and en suite bathroom
- Double garage plus multiple off-road parking spaces
- EPC TBC. Council Tax G
- Rent £2,500pcm. Deposit £2,884
- Available immediately on a fixed term twelve month contract with the option to renew