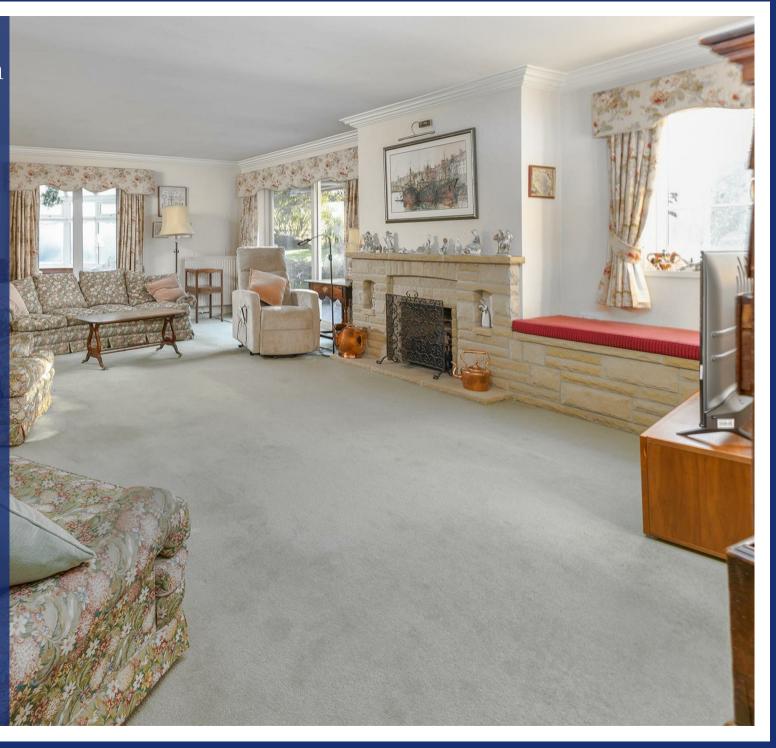

## Property Description

Situated in a sought-after residential area of Billesdon, this well-presented detached bungalow offers spacious, single-level living with a wealth of desirable features both inside and out. The property welcomes you into a light and airy lounge, ideal for relaxing and filled with natural light. A separate dining room provides an excellent space for entertaining, while the modern kitchen comes fully equipped with integrated appliances and benefits from a handy pantry for extra storage. A conservatory to the rear offers a peaceful spot to enjoy views over the garden in all seasons. The master bedroom features fitted wardrobes and a private en suite bathroom, while additional bedrooms are served by a family bathroom with a fullsized bath and no shower overhead—ideal for those who prefer a traditional soak. Outside, the property continues to impress with a spacious and beautifully maintained garden, perfect for outdoor living. A double garage and multiple off-road parking spaces add excellent practicality for families or guests. Combining comfort, convenience, and quality, this bungalow is ideal for downsizers, families, or anyone seeking an easy-living lifestyle in a peaceful setting. Council Tax G. EPC TBC. Pets considered £25pcm extra. Rent £2,500pcm. Deposit £2.884. Available immediately on a fixed term twelve month contract with the option to renew.

## Key Features

- Detached bungalow in a desirable residential location
- Light and airy lounge with ample natural light
- Separate dining room ideal for entertaining
- Kitchen with integrated appliances and pantry storage
- Bright conservatory overlooking the garden
- Master bedroom with fitted wardrobes and en suite bathroom
- Double garage plus multiple off-road parking spaces
- EPC TBC. Council Tax G
- Rent £2,500pcm. Deposit £2,884
- Available immediately on a fixed term twelve month contract with the option to renew