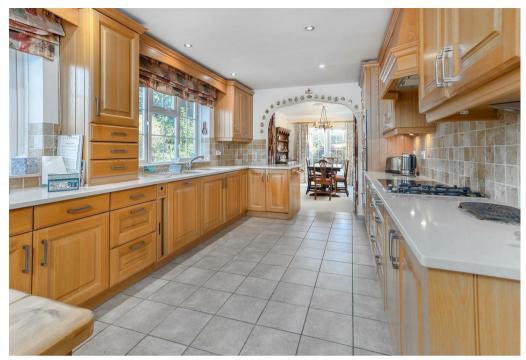

## Property Description

Situated in a sought-after residential area of Billesdon, this well-presented detached bungalow offers spacious, single-level living with a wealth of desirable features both inside and out. The property welcomes you into a light and airy lounge, ideal for relaxing and filled with natural light. A separate dining room provides an excellent space for entertaining, while the modern kitchen comes fully equipped with integrated appliances and benefits from a handy pantry for extra storage. A conservatory to the rear offers a peaceful spot to enjoy views over the garden in all seasons. The master bedroom features fitted wardrobes and a private en suite bathroom, while additional bedrooms are served by a family bathroom with a fullsized bath and no shower overhead—ideal for those who prefer a traditional soak. Outside, the property continues to impress with a spacious and beautifully maintained garden, perfect for outdoor living. A double garage and multiple off-road parking spaces add excellent practicality for families or guests. Combining comfort, convenience, and quality, this bungalow is ideal for downsizers, families, or anyone seeking an easy-living lifestyle in a peaceful setting. Council Tax G. EPC TBC. Pets considered £25pcm extra. Rent £2,500pcm. Deposit £2.884. Available immediately on a fixed term twelve month contract with the option to renew.

## Key Features

- Detached bungalow in a desirable residential location
- Light and airy lounge with ample natural light
- Separate dining room ideal for entertaining
- Kitchen with integrated appliances and pantry storage
- Bright conservatory overlooking the garden
- Master bedroom with fitted wardrobes and en suite bathroom
- Double garage plus multiple off-road parking spaces
- EPC TBC. Council Tax G
- Rent £2,500pcm. Deposit £2,884
- Available immediately on a fixed term twelve month contract with the option to renew