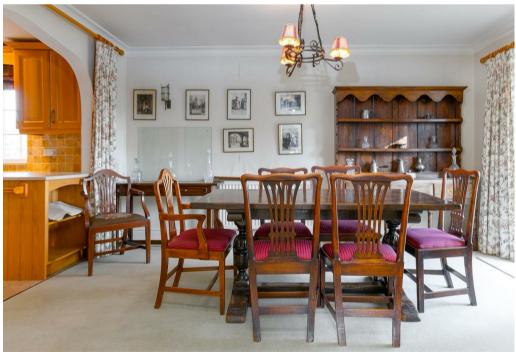

## Property Description

Situated in a sought-after residential area of Billesdon, this well-presented detached bungalow offers spacious, single-level living with a wealth of desirable features both inside and out. The property welcomes you into a light and airy lounge, ideal for relaxing and filled with natural light. A separate dining room provides an excellent space for entertaining, while the modern kitchen comes fully equipped with integrated appliances and benefits from a handy pantry for extra storage. A conservatory to the rear offers a peaceful spot to enjoy views over the garden in all seasons. The master bedroom features fitted wardrobes and a private en suite bathroom, while additional bedrooms are served by a family bathroom with a fullsized bath and no shower overhead—ideal for those who prefer a traditional soak. Outside, the property continues to impress with a spacious and beautifully maintained garden, perfect for outdoor living. A double garage and multiple off-road parking spaces add excellent practicality for families or guests. Combining comfort, convenience, and quality, this bungalow is ideal for downsizers, families, or anyone seeking an easy-living lifestyle in a peaceful setting. Council Tax G. EPC TBC. Pets considered £25pcm extra. Rent £2,500pcm. Deposit £2.884. Available immediately on a fixed term twelve month contract with the option to renew.

## Key Features

- Detached bungalow in a desirable residential location
- Light and airy lounge with ample natural light
- Separate dining room ideal for entertaining
- Kitchen with integrated appliances and pantry storage
- Bright conservatory overlooking the garden
- Master bedroom with fitted wardrobes and en suite bathroom
- Double garage plus multiple off-road parking spaces
- EPC TBC. Council Tax G
- Rent £2,500pcm. Deposit £2,884
- Available immediately on a fixed term twelve month contract with the option to renew