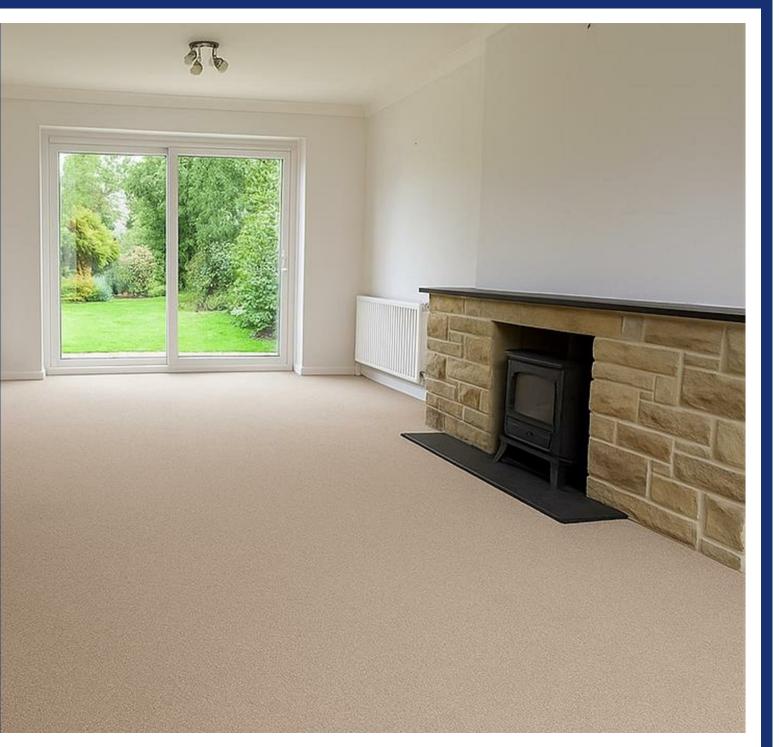

## Property Description

Located in the Northamptonshire village of Welford, this generously proportioned four bedroom detached property offers versatile living space. ideal for families or professionals seeking a peaceful setting with excellent access to local amenities. The ground floor accommodation is accessed via a welcoming porch and entrance hall, leading to a well equipped kitchen with double electric oven and halogen hob, a utility room. downstairs WC, study, spacious lounge with decorative feature fireplace, and a separate dining room. Upstairs, the master bedroom benefits from an en suite shower room. There are three further double bedrooms, one of which includes built-in wardrobes, as well as a family bathroom. Outside, the property boasts a large rear garden with patio area and shed, along with a double garage and ample off-road parking. The home is heated via oil-fired central heating. Pets considered £25pcm extra. Rent £1,425,pcm. Deposit £1,644. Available end May on a fixed term twelve month contract with the option to renew.

## **Key Features**

- Spacious four-bedroom detached home in Welford village
- Large lounge with decorative feature fireplace
- Utility room and ground floor WC
- Master bedroom with en suite shower room
- Three further double bedrooms (one with built-in wardrobes)
- Generous rear garden with patio and shed
- Double garage and ample offroad parking
- Oil fired central heating. EPC E. Council Tax E
- Rent £1,425pcm. Deposit £1,644
- Available end May on a fixed term twelve month contract with the option to renew