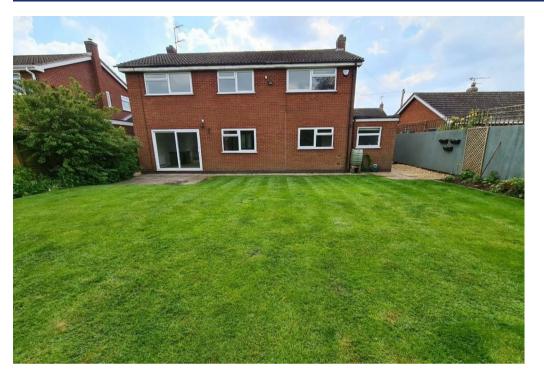

## Property Description

Located in the Northamptonshire village of Welford, this generously proportioned four bedroom detached property offers versatile living space. ideal for families or professionals seeking a peaceful setting with excellent access to local amenities. The ground floor accommodation is accessed via a welcoming porch and entrance hall, leading to a well equipped kitchen with double electric oven and halogen hob, a utility room. downstairs WC, study, spacious lounge with decorative feature fireplace, and a separate dining room. Upstairs, the master bedroom benefits from an en suite shower room. There are three further double bedrooms, one of which includes built-in wardrobes, as well as a family bathroom. Outside, the property boasts a large rear garden with patio area and shed, along with a double garage and ample off-road parking. The home is heated via oil-fired central heating. Pets considered £25pcm extra. Rent £1,425,pcm. Deposit £1,644. Available end May on a fixed term twelve month contract with the option to renew.

## **Key Features**

- Spacious four-bedroom detached home in Welford village
- Large lounge with decorative feature fireplace
- Utility room and ground floor WC
- Master bedroom with en suite shower room
- Three further double bedrooms (one with built-in wardrobes)
- Generous rear garden with patio and shed
- Double garage and ample offroad parking
- Oil fired central heating. EPC E. Council Tax E
- Rent £1,425pcm. Deposit £1,644
- Available end May on a fixed term twelve month contract with the option to renew