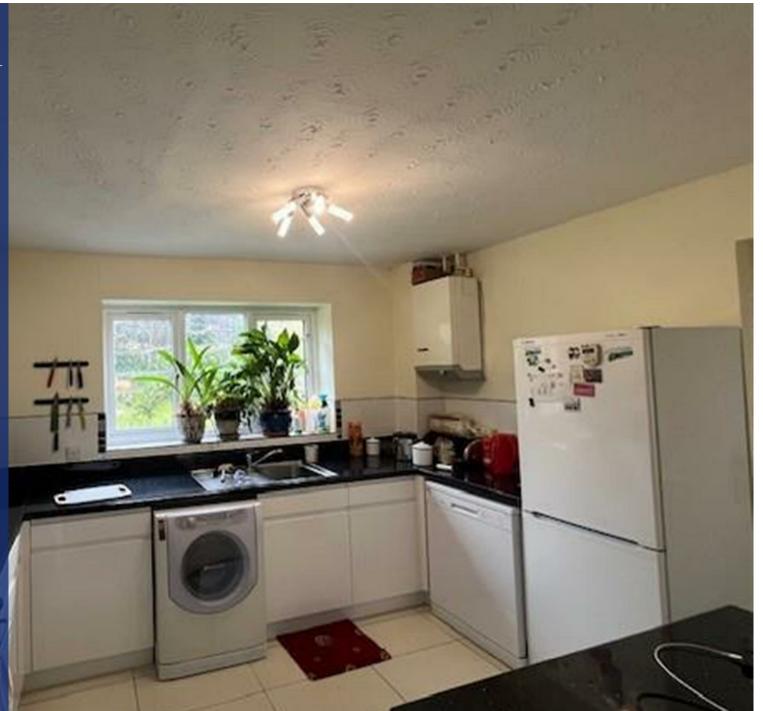

## Property Description

A well presented property located in a quiet cul de sac based in Market Harborough. The property welcomes you with a spacious entrance hall leading to a convenient downstairs WC. The ground floor features a bright and airy lounge, a separate dining room perfect for entertaining, and a well appointed kitchen with ample storage. Upstairs the property boasts two generous double bedrooms and a third single bedroom. The master bedroom benefits from fitted wardrobes and an ensuite shower room. Outside the home enjoys a private rear garden, a garage, and a driveway providing off road parking for one vehicle. EPC D. Council Tax D. Available beginning July on a fixed term six month contract with the option to renew.

## Key Features

- Bright and airy lounge area
- Well appointed kitchen with ample storage space
- Master bedroom includes fitted wardrobes and ensuite shower room
- Two generous double bedrooms
- Third single bedroom suitable for a child or office
- Private rear garden
- Garage and driveway offering off road parking for one vehicle
- EPC D. Council Tax D
- Rent £1,300pcm. Deposit £1,500
- Available from early July on a fixed term six month contract with the option to renew