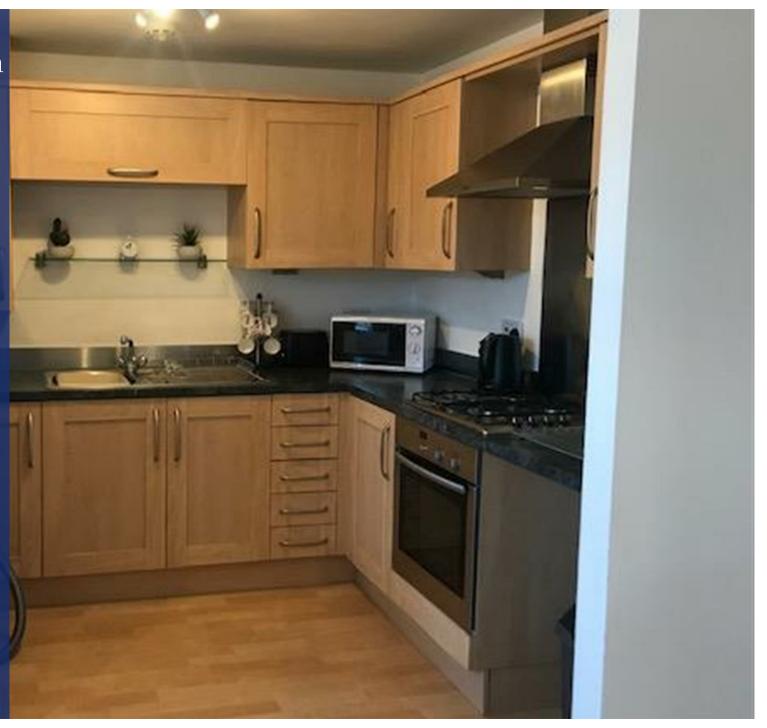

## Property Description

\*\*\*DEPOSIT ALTERNATIVE AVAILABLE\*\*\* A two bedroom first floor apartment, located close to the town centre and the mainline railway station to London St Pancras. This wellmaintained two bedroom home offers spacious and practical living. The property features an open plan lounge and a modern kitchen. There are two double bedrooms, master with ensuite and a family bathroom. The property has gas central heating. Outside, there is a communal garden and off road parking for one car. Council Tax C. EPC B. Unfurnished. Pets are not considered. Rent £900pcm. Deposit £1038. Available end of June on a fixed term twelve-month contract with the option to renew.