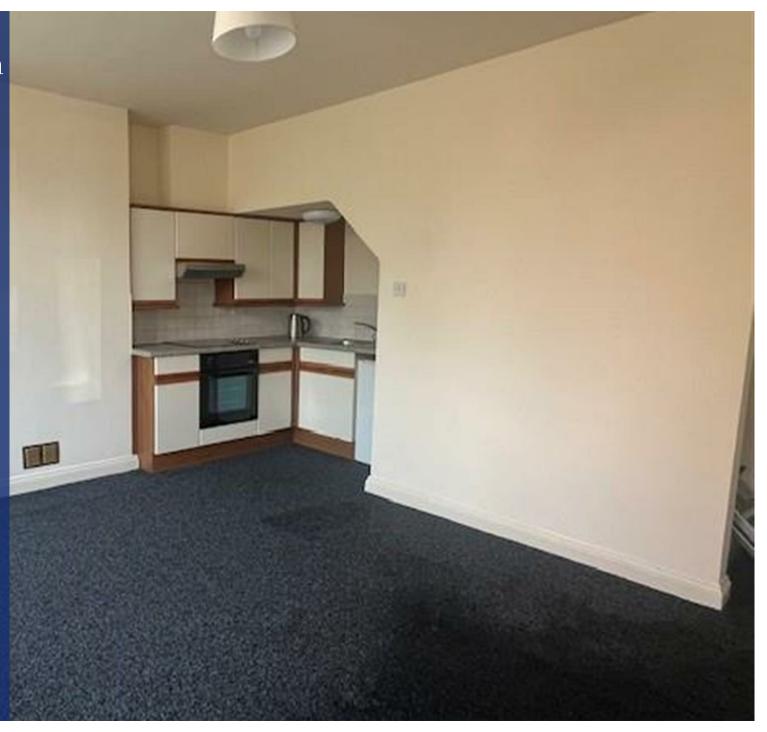

## Property Description

This well presented one bedroom house is ideally located within easy walking distance of Market Harborough town centre, offering convenient access to shops, restaurants, and transport links. The property comprises a lounge and dining area, a fitted kitchen. Upstairs features a spacious double bedroom along with a shower room, which also includes space and plumbing for a washing machine. Street parking is available nearby. EPC E. Council Tax A. Rent £675pcm. Deposit £778. Available immediately on a fixed term six month contract with the option to renew.

## Key Features

- Close to the town centre
- Lounge and dining room
- Kitchen
- Double bedroom
- Shower room with plumbing for a washing machine
- On street parking
- Council Tax A
- EPC E
- Rent £675pcm. Deposit £778
- Available immediately on a fixed term six month contract with the option to renew