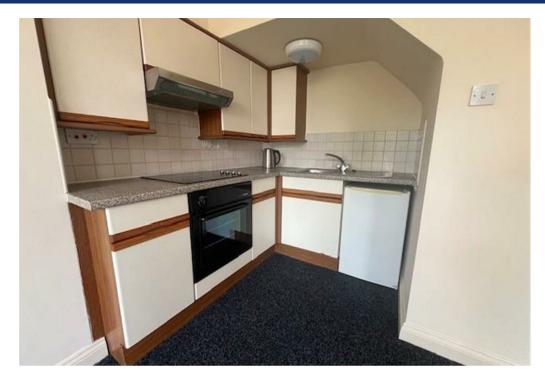

## Property Description

This well presented one bedroom house is ideally located within easy walking distance of Market Harborough town centre, offering convenient access to shops, restaurants, and transport links. The property comprises a lounge and dining area, a fitted kitchen. Upstairs features a spacious double bedroom along with a shower room, which also includes space and plumbing for a washing machine. Street parking is available nearby. EPC E. Council Tax A. Rent £675pcm. Deposit £778. Available immediately on a fixed term six month contract with the option to renew.

## Key Features

- Close to the town centre
- Lounge and dining room
- Kitchen
- Double bedroom
- Shower room with plumbing for a washing machine
- On street parking
- Council Tax A
- EPC E
- Rent £675pcm. Deposit £778
- Available immediately on a fixed term six month contract with the option to renew