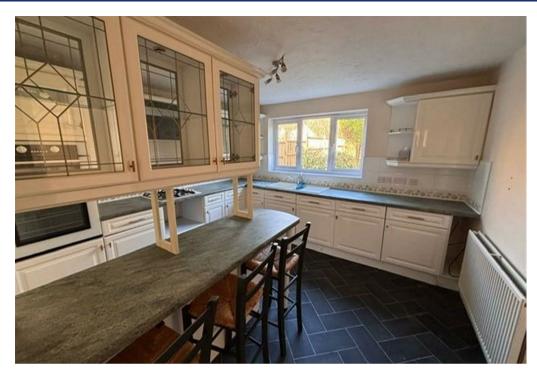

## Property Description

Discover this expansive four-bedroom detached family home, offering generous living space and modern amenities. The ground floor features an inviting entrance hall, lounge, dining room, study, a bright conservatory, a well-equipped kitchen/breakfast room, a convenient utility room, and a cloakroom. Upstairs the master bedroom boasts an en-suite bathroom and a dressing room, accompanied by three additional double bedrooms, all with built-in wardrobes. A family bathroom with a separate shower. Additional features include a detached double garage. EPC rating of C and Council Tax band F. Please note that pets are not permitted. The monthly rent is £1,795pcm, with a deposit of £2.071. Available immediately on a fixed term six month contract with the option to renew.

## Key Features

- Expansive four-bedroom detached family home
- Generous living space
- Well equipped kitchen/breakfast room
- Four double bedrooms
- Built in bedroom wardrobe storage
- One en-suite and separate family bathroom
- Detached double garage
- EPC C. Council Tax F
- Rent £1,795pcm. Deposit £2,071
- Available immediately on a fixed term six month contract with the option to renew