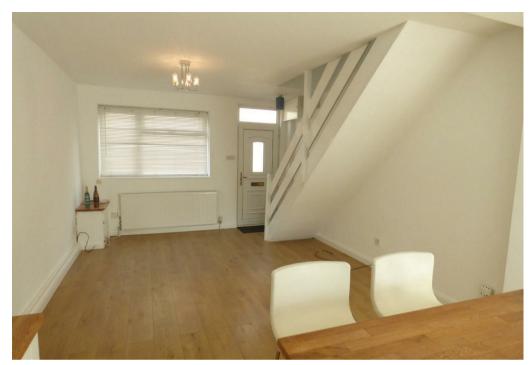

## Property Description

A two bedroom terrace property situated within the town of Rothwell. The well presented accommodation comprises of an entrance to an open plan lounge/kitchen with cooker/hob. To the first floor there are two bedrooms, a family bathroom with shower over bath. There is a rear garden. Off road parking for one car. Gas central heating. Unfurnished. EPC C. Council Tax A. Rent £850pcm. Deposit £980. Available start of June on a fixed term six-month contract with the option to renew.

## Key Features

- \*\*\*DEPOSIT ALTERNATIVE AVAILABLE\*\*\* Terrace property
- Open Plan Lounge/kitchen
- Two bedrooms
- Family bathroom
- Off road parking for one car
- EPC C. Council Tax A
- Garden
- No pets. Unfurnished
- Rent £850pcm. Deposit £980
- Available start of June on a fixed term six-month contract with the option to renew