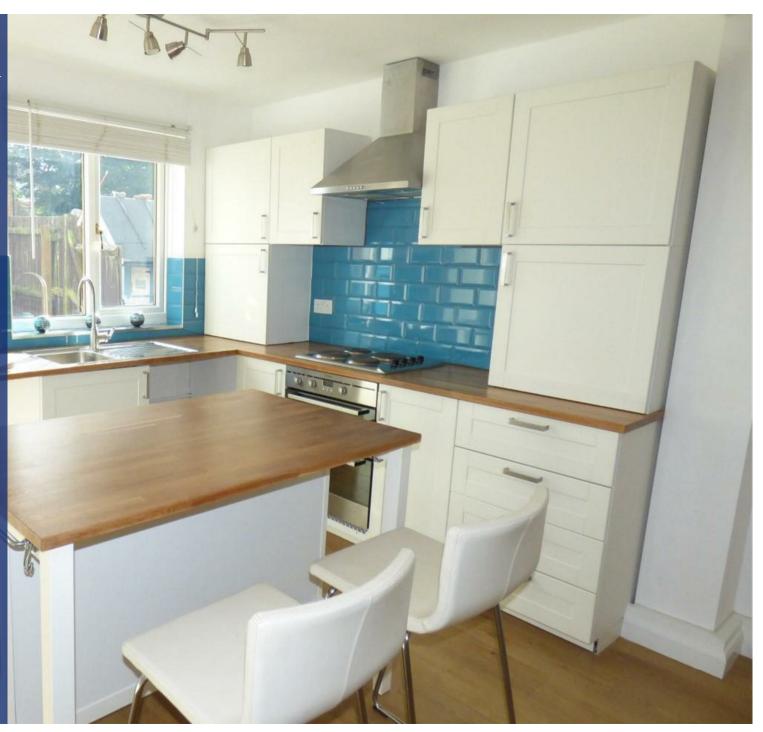

## Property Description

A two bedroom terrace property situated within the town of Rothwell. The well presented accommodation comprises of an entrance to an open plan lounge/kitchen with cooker/hob. To the first floor there are two bedrooms, a family bathroom with shower over bath. There is a rear garden. Off road parking for one car. Gas central heating. Unfurnished. EPC C. Council Tax A. Rent £850pcm. Deposit £980. Available start of June on a fixed term six-month contract with the option to renew.

## Key Features

- \*\*\*DEPOSIT ALTERNATIVE AVAILABLE\*\*\* Terrace property
- Open Plan Lounge/kitchen
- Two bedrooms
- Family bathroom
- Off road parking for one car
- EPC C. Council Tax A
- Garden
- No pets. Unfurnished
- Rent £850pcm. Deposit £980
- Available start of June on a fixed term six-month contract with the option to renew