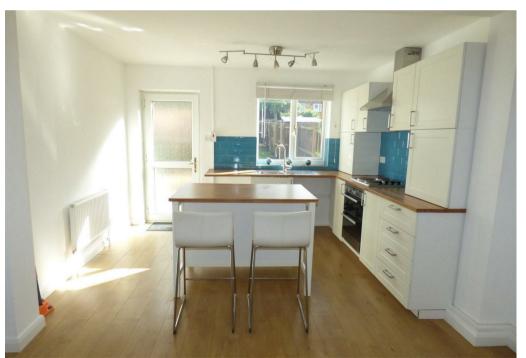

## Property Description

A two bedroom terrace property situated within the town of Rothwell. The well presented accommodation comprises of an entrance to an open plan lounge/kitchen with cooker/hob. To the first floor there are two bedrooms, a family bathroom with shower over bath. There is a rear garden. Off road parking for one car. Gas central heating. Unfurnished. EPC C. Council Tax A. Rent £850pcm. Deposit £980. Available start of June on a fixed term six-month contract with the option to renew.

## Key Features

- \*\*\*DEPOSIT ALTERNATIVE AVAILABLE\*\*\* Terrace property
- Open Plan Lounge/kitchen
- Two bedrooms
- Family bathroom
- Off road parking for one car
- EPC C. Council Tax A
- Garden
- No pets. Unfurnished
- Rent £850pcm. Deposit £980
- Available start of June on a fixed term six-month contract with the option to renew