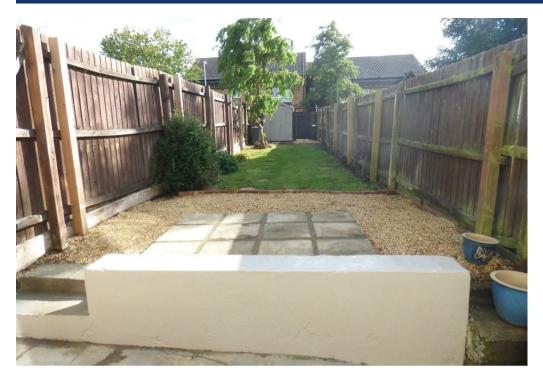

## Property Description

A two bedroom terrace property situated within the town of Rothwell. The well presented accommodation comprises of an entrance to an open plan lounge/kitchen with cooker/hob. To the first floor there are two bedrooms, a family bathroom with shower over bath. There is a rear garden. Off road parking for one car. Gas central heating. Unfurnished. EPC C. Council Tax A. Rent £850pcm. Deposit £980. Available start of June on a fixed term six-month contract with the option to renew.

## Key Features

- \*\*\*DEPOSIT ALTERNATIVE AVAILABLE\*\*\* Terrace property
- Open Plan Lounge/kitchen
- Two bedrooms
- Family bathroom
- Off road parking for one car
- EPC C. Council Tax A
- Garden
- No pets. Unfurnished
- Rent £850pcm. Deposit £980
- Available start of June on a fixed term six-month contract with the option to renew