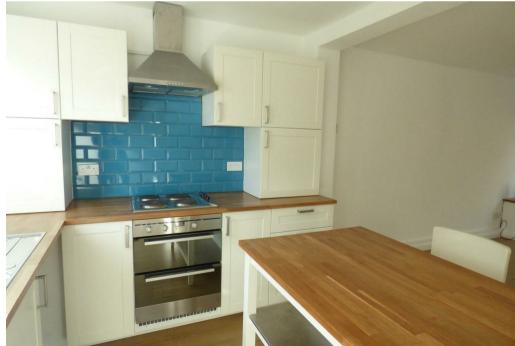

## Property Description

A two bedroom terrace property situated within the town of Rothwell. The well presented accommodation comprises of an entrance to an open plan lounge/kitchen with cooker/hob. To the first floor there are two bedrooms, a family bathroom with shower over bath. There is a rear garden. Off road parking for one car. Gas central heating. Unfurnished. EPC C. Council Tax A. Rent £850pcm. Deposit £980. Available start of June on a fixed term six-month contract with the option to renew.

## Key Features

- \*\*\*DEPOSIT ALTERNATIVE AVAILABLE\*\*\* Terrace property
- Open Plan Lounge/kitchen
- Two bedrooms
- Family bathroom
- Off road parking for one car
- EPC C. Council Tax A
- Garden
- No pets. Unfurnished
- Rent £850pcm. Deposit £980
- Available start of June on a fixed term six-month contract with the option to renew