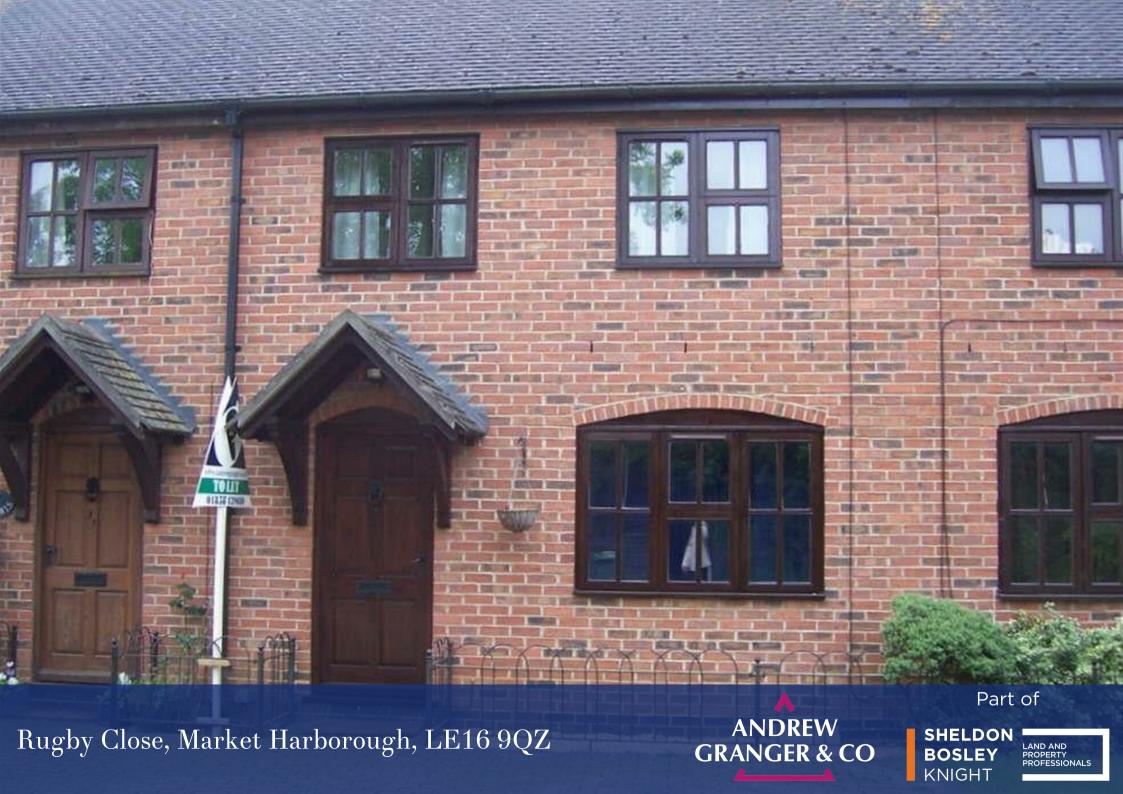

## Property Description

A two bedroom cottage style terrace property located close to local amenities. The accommodation comprises lounge, kitchen/diner, one double bedroom, a further single bedroom and a family bathroom. There is a rear garden and off road parking. Electric heating. Pre pay meter. EPC rated D. Council Tax band B. Rent £950pcm. Deposit £1,096. Pets are considered for an additional £25 pcm. Unfurnished. Available end of May on a fixed term six-month contract with the option to renew.

## Key Features

- Cottage style property
- Lounge
- Kitchen
- Master bedroom. Single bedroom
- Garden. Electric heating pre pay metre
- Pets considered £25pcm extra
- Off road parking
- EPC D. Council Tax B
- Rent £950pcm. Deposit £1,096
- Available end of May on a fixed term six month contract with the option to renew